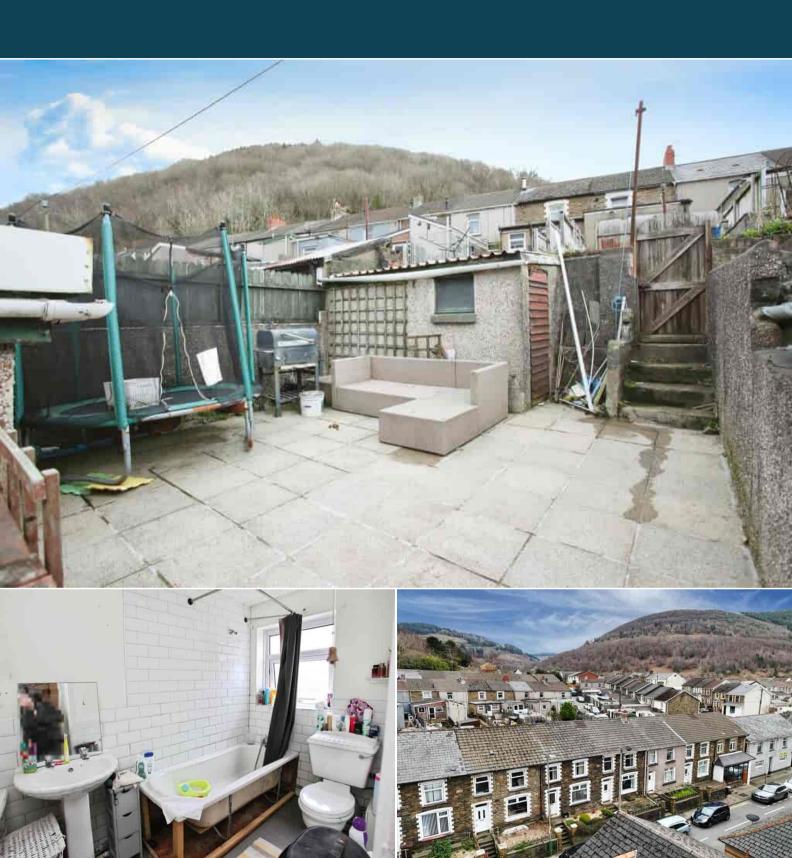

The interior of this beautifully presented property comprises a open plan living/dining room, fitted kitchen and family bathroom on the ground floor. The first floor consists of 3 bedrooms. The exterior boasts a private rear garden, perfect for enjoying the summer months.

Located in the popular town of Cwmcarn, Newport, the property is close to a range of amenities, including shops, supermarkets, restaurants and pubs. Excellent transport connections can be found from Crosskeys train station, with direct routes into Cardiff Central Station, as well as a variety of bus routes.