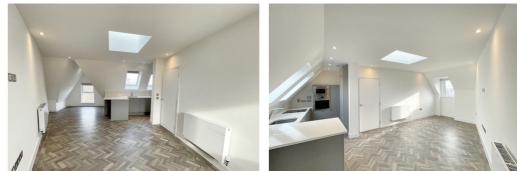

### **THIRD FLOOR**

**Entrance Hall** 

**Social Living Space** 6.5m x 6.6m (21' 4" x 21' 8")

### **Kitchen Area**

**Bedroom One** 3.9m x 3.2m (12' 10" x 10' 6")

Kitchen Krieder bespoke kitchen with soft-close drawers and doors Ceasarstone quartz worktop with upstands full-height splashbacks Integrated LED pelmet lighting Smeg built-in single fan oven in stainless steel Smeg straight edge glass ceramic hob with touch controls Smeg built-in microwave with grill (stainless steel) Smeg integrated 70/30 fridge