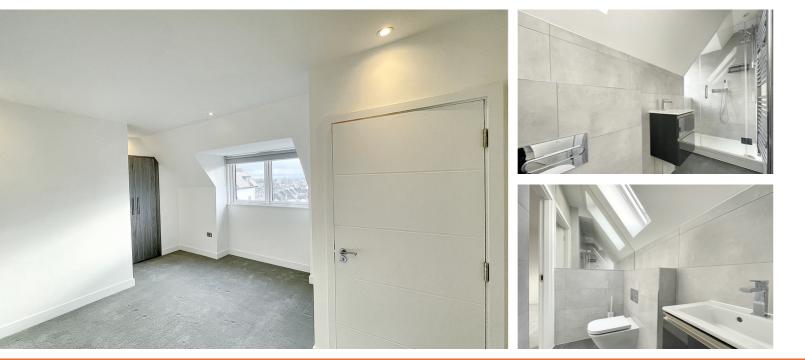

### **Kitchen Area**

**Bedroom One** 3.9m x 3.2m (12' 10" x 10' 6")

## **En-suite Shower Room**

**Bedroom Two** 3.0m x 3.9m (9' 10" x 12' 10")

Bedrooms Luxury carpets to bedrooms Krieder bespoke built-in wardrobes to master bedroom