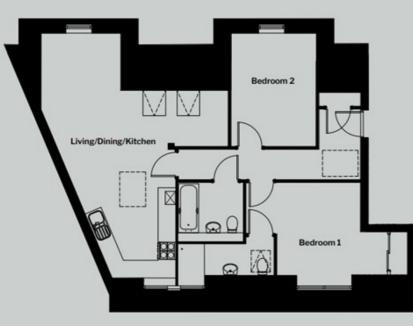

#### Petts Wood Office

📀 1, Fairway, Petts Wood, BR5 1EF

01689 606666

pettswood@proctors.london

PROCTORS

 $\int \int \int \int dr dr$ 

| Apartment C8 | 2 bedrooms  |                  |  |
|--------------|-------------|------------------|--|
|              | 6.5m x 6.6m | 21ft 4 x 21ft 8  |  |
| Bedroom 1    | 3.9m x 3.2m | 12ft 10 x 10ft 6 |  |
| Bedroom 2    | 3m x 3.9m   | 9ft 10 x 12ft 10 |  |

### **THIRD FLOOR**

**Entrance Hall** 

**Social Living Space** 6.5m x 6.6m (21' 4" x 21' 8")

### **Kitchen Area**

**Bedroom One** 3.9m x 3.2m (12' 10" x 10' 6")

## **En-suite Shower Room**

**Bedroom Two** 3.0m x 3.9m (9' 10" x 12' 10")