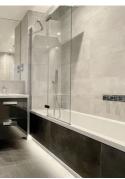

#### Bathroom

Parking Parking Space Available.

freezer Smeg slimline integrated dishwasher Smeg washer/dryer in utility cupboard or integrated Caple undercounter slimlline wine cabinet

Bathroom/En-Suites Vado notion chrome bathroom taps and fittings Square rain shower head Fully tiled (Porcelanosa tiles) Wall-hung hand wash basin with vanity unit Back to wall WC with square chrome flush plate Chrome heated towel rails Large feature mirror