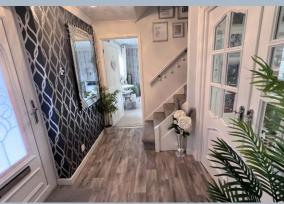

#### Ground floor:

- Entrance storm porch
- Hallway with stairs to first floor and double doors to the kitchen
- Living room with double glazed window to the front aspect, centrally positioned fireplace
- Conservatory with triple aspect double glazed windows and double security locked doors giving access to the generous patio area
- Cloakroom comprising WC, wash hand basin with vanity storage beneath and built in towel
  rail
- Kitchen/dining room fitted with a comprehensive range of base and wall units and a worktop, one and a half bowl sink unit with double glazed window above overlooking the rear garden, integrated oven and four ring gas hob, integrated dishwasher, additional large fitted cupboards, Karndean flooring, space for dining table
- Utility room with a range of cupboards, double glazed door giving access to the garden and door to garage