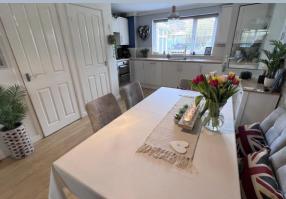

#### Ground floor:

- Entrance storm porch
- Hallway with stairs to first floor and double doors to the kitchen
- Living room with double glazed window to the front aspect, centrally positioned fireplace
- Conservatory with triple aspect double glazed windows and double security locked doors giving access to the generous patio area
- Cloakroom comprising WC, wash hand basin with vanity storage beneath and built in towel
  rail
- Kitchen/dining room fitted with a comprehensive range of base and wall units and a worktop, one and a half bowl sink unit with double glazed window above overlooking the rear garden, integrated oven and four ring gas hob, integrated dishwasher, additional large fitted cupboards, Karndean flooring, space for dining table
- Utility room with a range of cupboards, double glazed door giving access to the garden and door to garage