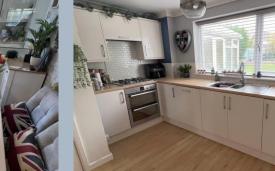

#### Ground floor:

- Entrance storm porch
- Hallway with stairs to first floor and double doors to the kitchen
- Living room with double glazed window to the front aspect, centrally positioned fireplace
- Conservatory with triple aspect double glazed windows and double security locked doors giving access to the generous patio area
- Cloakroom comprising WC, wash hand basin with vanity storage beneath and built in towel
  rail
- Kitchen/dining room fitted with a comprehensive range of base and wall units and a worktop, one and a half bowl sink unit with double glazed window above overlooking the rear garden, integrated oven and four ring gas hob, integrated dishwasher, additional large fitted cupboards, Karndean flooring, space for dining table
- Utility room with a range of cupboards, double glazed door giving access to the garden and door to garage