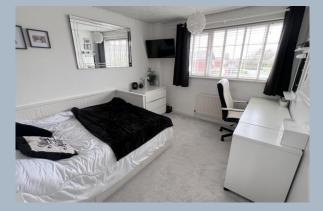

#### First floor:

- Bedroom one has two built in wardrobes/storage shelves stylish décor with window to the front aspect and built in cupboard
- Bedroom two with built in wardrobe and shelving space, double glazed window to the front
   aspect
- Bedroom three with double glazed window to the rear aspect
- Bedroom four with double glazed window to the rear aspect
- Bathroom fitted in a modern white suite incorporating panelled bath with shower screen with raindrop shower head and handheld shower, inset wash hand basin with vanity unit beneath & WC, opaque double glazed window, professionally panelled walls