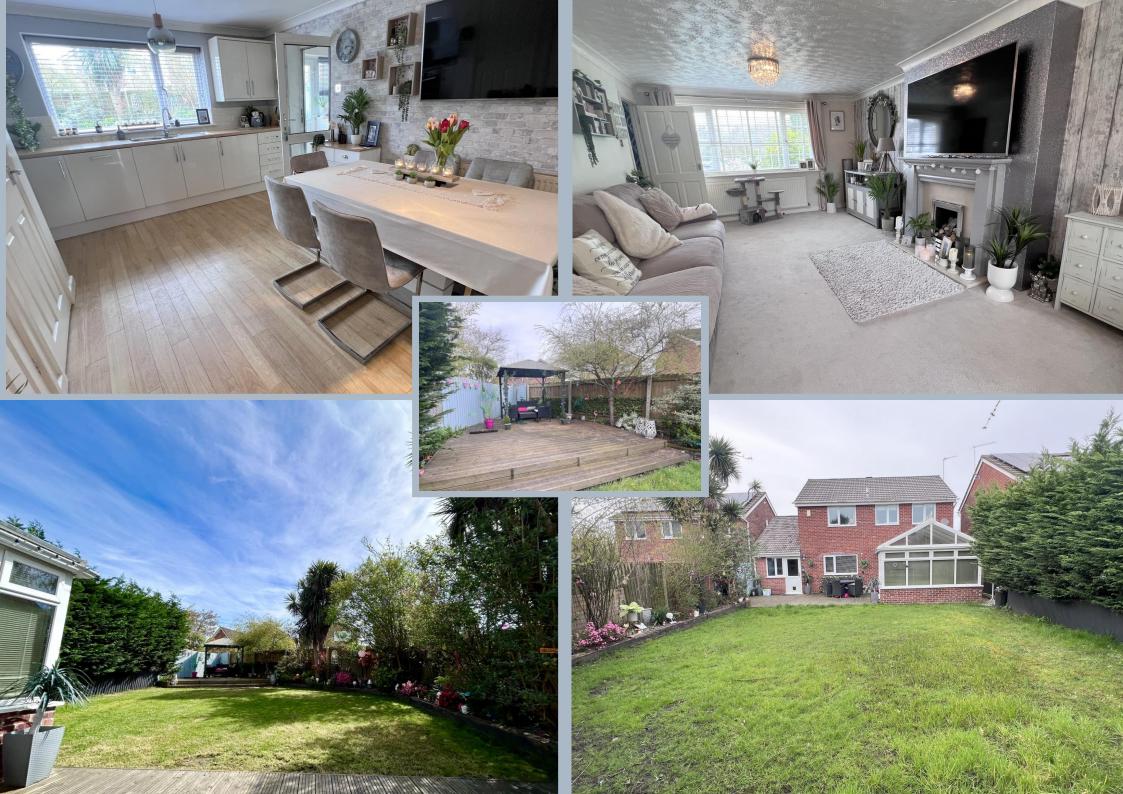

The accommodation comprises four first floor bedrooms served by a modern family bathroom, 21ft spacious living room with central fireplace and double doors giving access to a double glazed conservatory overlooking the rear garden and a wonderful open plan kitchen/dining room and adjacent, separate utility room.

Other benefits include double glazing, gas central heating, entrance porch, integral garage, driveway parking for numerous vehicles and a well maintained southerly aspect rear garden with a raised timber sun terrace and patio.

Outside:

- Being situated at the head of the cul-de-sac the larger than average driveway provides parking for numerous vehicles with landscaped lawn and borders and door to the garage
- Garage with internal lighting and electrical points to the front and back
- Six professionally fitted electrical outdoor sockets
- The rear garden faces predominantly south with a level lawn and has two decked areas one with a step up to a raised, decked area making it ideal for entertaining and alfresco dining. The garden has well stocked borders with shrubs, trees and mature hedging for added privacy.