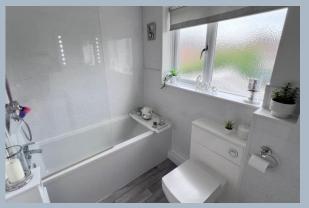

#### First floor:

- Bedroom one has two built in wardrobes/storage shelves stylish décor with window to the front aspect and built in cupboard
- Bedroom two with built in wardrobe and shelving space, double glazed window to the front
   aspect
- Bedroom three with double glazed window to the rear aspect
- Bedroom four with double glazed window to the rear aspect
- Bathroom fitted in a modern white suite incorporating panelled bath with shower screen with raindrop shower head and handheld shower, inset wash hand basin with vanity unit beneath & WC, opaque double glazed window, professionally panelled walls