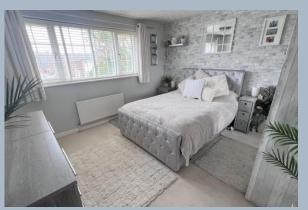

#### First floor:

- Bedroom one has two built in wardrobes/storage shelves stylish décor with window to the front aspect and built in cupboard
- Bedroom two with built in wardrobe and shelving space, double glazed window to the front
   aspect
- Bedroom three with double glazed window to the rear aspect
- Bedroom four with double glazed window to the rear aspect
- Bathroom fitted in a modern white suite incorporating panelled bath with shower screen with raindrop shower head and handheld shower, inset wash hand basin with vanity unit beneath & WC, opaque double glazed window, professionally panelled walls