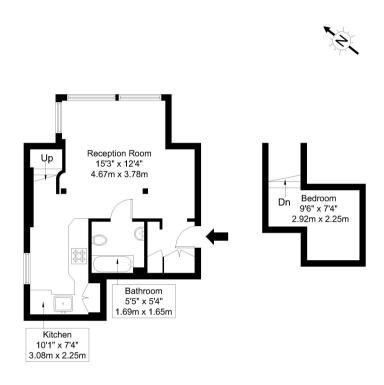

### Hamilton Terrace, NW8 9QY

Approx Gross Internal Area = 34 sq m / 366 sq ft

Raised Ground Floor

First Floor

Copyright

Copyright

P L A N

The Floor plan is not to scale and measurements and areas shown are approximate and therefore should be used for illustrative purposes only. The plan has been prepared in accordance with the RICS code of Measuring Practice and whilst we have confidence in the information produced it must not be relied on. Maximum lengths and widths are represented on the floor plan. If there is any aspect of particular importance, you should carry out or commission your own inspection of the property.