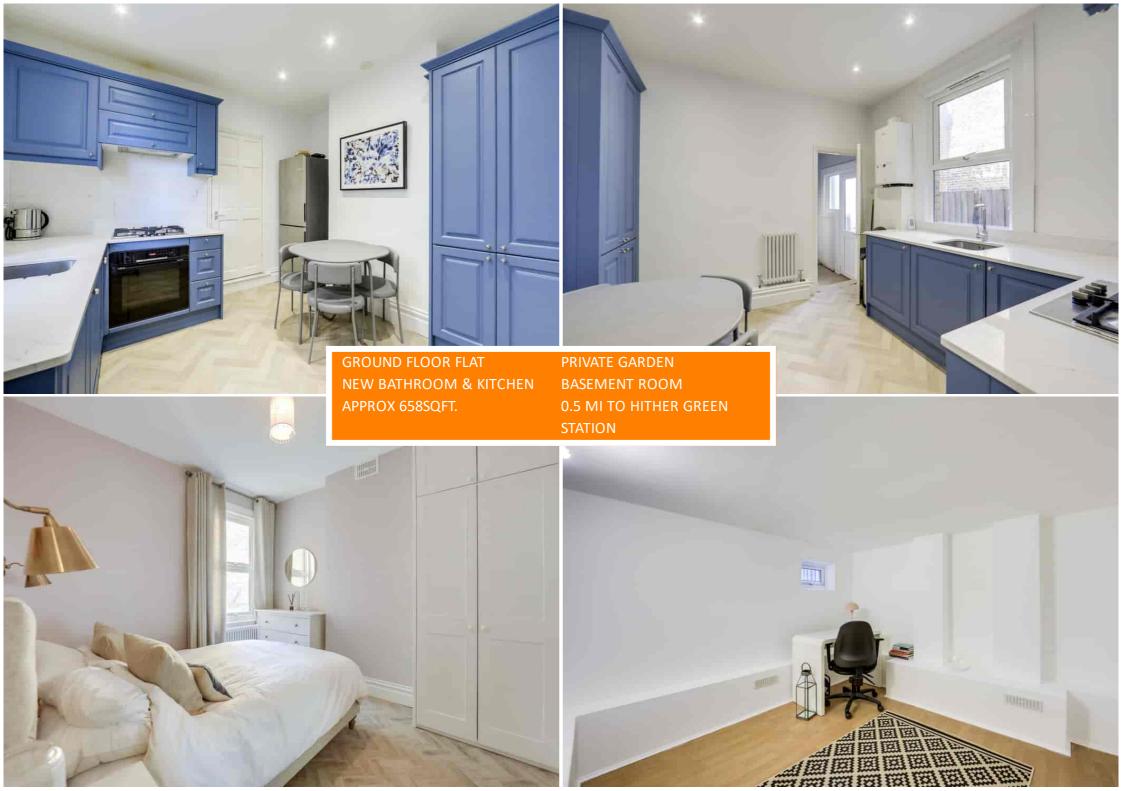

# Read all about it...

A fantastic ground floor flat, benefitting from a private garden and it's own front door. This is the perfect opportunity for buyers looking for a move in ready property!

Internally, this flat boasts a modern kitchen and bathroom to the rear as well as new floors and radiators throughout. The lounge and bedroom are light and beautifully presented, with bespoke fitted wardrobes in the bedroom, providing ample storage space.

## **Kitchen**

10' 9" x 10' 1" (3.28m x 3.07m)

Double-glazed windows, ceiling spotlights, fitted kitchen units, sink with mixer tap and drainer, integrated washing machine, oven, gas hob and extractor hood, combi boiler, radiator, Parquet wood flooring.

## **Bedroom**

10' 10" x 10' 3" (3.30m x 3.12m)

Double-glazed windows, pendant ceiling light, built-in wardrobes, radiator, Parquet wood flooring.

The basement has been converted to create an additional room - utilised as a home office by the current owner.

Ideally situated on Radford Road, this property is a short walk away from Hither Green Station, providing a range of commuter services into Central London and in close proximity to popular local shops, cafes and delis and the beautiful open spaces of Mountsfield Park.

## **Basement Room**

10' 1" x 9' 6" (3.07m x 2.90m)

Double-glazed window, wall light, laminate wood flooring.

**OUTSIDE** 

Garden