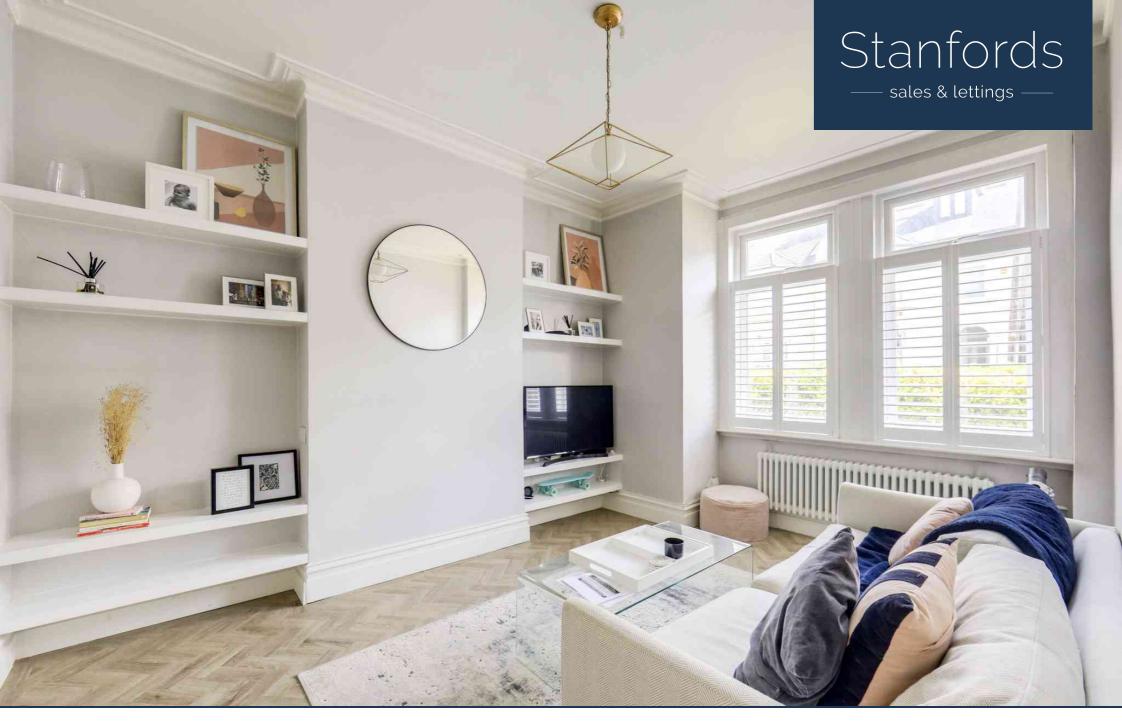

# Read all about it...

A fantastic ground floor flat, benefitting from a private garden and it's own front door. This is the perfect opportunity for buyers looking for a move in ready property!

Internally, this flat boasts a modern kitchen and bathroom to the rear as well as new floors and radiators throughout. The lounge and bedroom are light and beautifully presented, with bespoke fitted wardrobes in the bedroom, providing ample storage space.

## Lounge

13' 8" x 10' 3" (4.17m x 3.12m)

Double-glazed windows, plantation shutters, pendant ceiling light, alcove shelving, radiator, Parquet wood flooring.