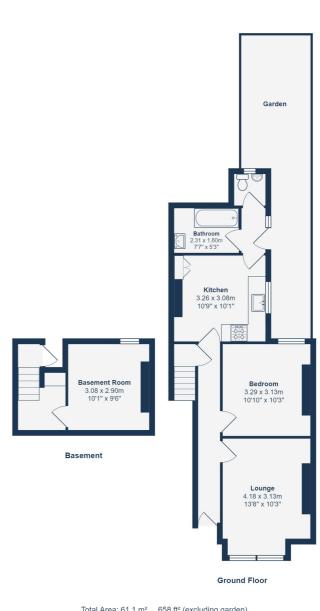

## Like what you see?

Call 020 8852 0026 or email us at hithergreen@stanfordestates.london to arrange a viewing or request further information

Total Area: 61.1 m2 ... 658 ft2 (excluding garden)

Drawn for Stanfords Sales & Lettings This floorplan is for illustrative purposes only. Whilst every effort has been made to ensure the accuracy

of the plan, the dimensions and total area are approximated only and should not be relied upo

We offer no guarantees for any structural component, service or appliance and while we make every effort to take accurate measurements and distances, they are illustrative only. Any reliance you place on information within these particulars is therefore strictly at your own risk.

#### **GROUND FLOOR**

## Lounge

13' 8" x 10' 3" (4.17m x 3.12m)

Double-glazed windows, plantation shutters, pendant ceiling light, alcove shelving, radiator, Parquet wood flooring.

## **Kitchen**

10' 9" x 10' 1" (3.28m x 3.07m)

Double-glazed windows, ceiling spotlights, fitted kitchen units, sink with mixer tap and drainer, integrated washing machine, oven, gas hob and extractor hood, combi boiler, radiator, Parquet wood flooring.

## **Bedroom**

10' 10" x 10' 3" (3.30m x 3.12m)

Double-glazed windows, pendant ceiling light, built-in wardrobes, radiator, Parquet wood flooring.

## **Basement Room**

10' 1" x 9' 6" (3.07m x 2.90m)

Double-glazed window, wall light, laminate wood flooring.

**OUTSIDE** 

Garden