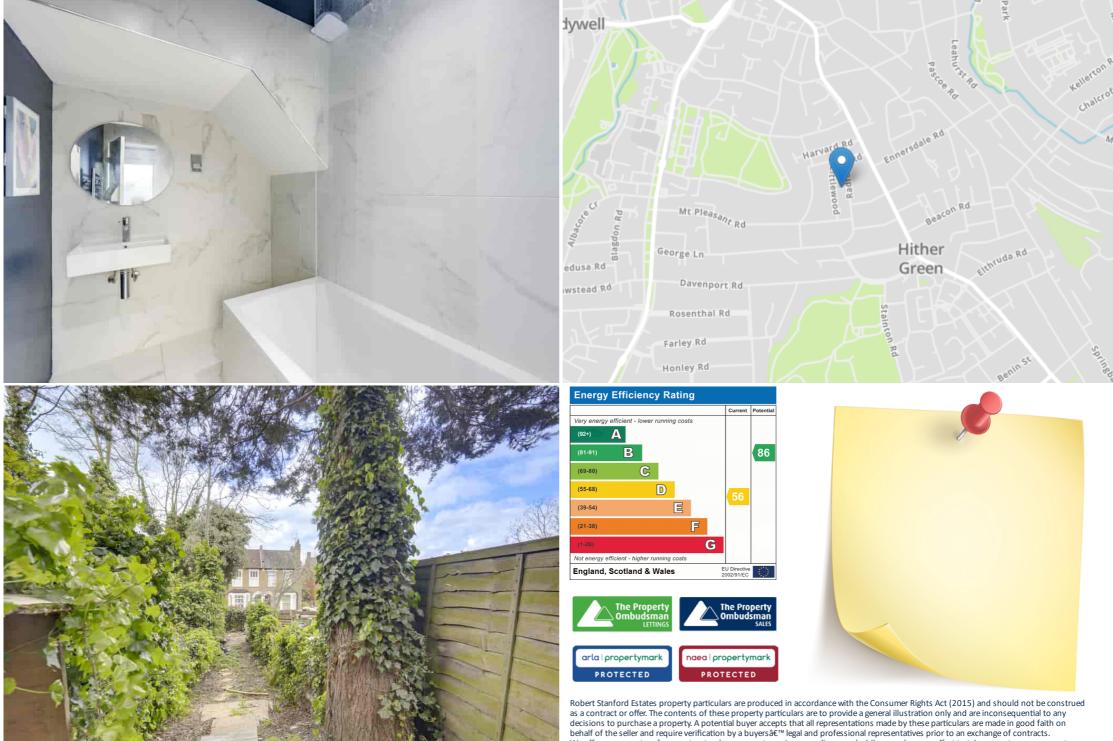

#### **Bathroom**

7' 7" x 5' 3" (2.31m x 1.60m)

Ceiling light, bathtub with shower and screen, wall mounted washbasin, heated towel rail, tiled flooring.

The basement has been converted to create an additional room - utilised as a home office by the current owner.

Ideally situated on Radford Road, this property is a short walk away from Hither Green Station, providing a range of commuter services into Central London and in close proximity to popular local shops, cafes and delis and the beautiful open spaces of Mountsfield Park.

Tenure: Leasehold (100+ years remaining) | Service Charge: N/A | Ground Rent: Peppercorn | Council Tax: Lewisham Band C