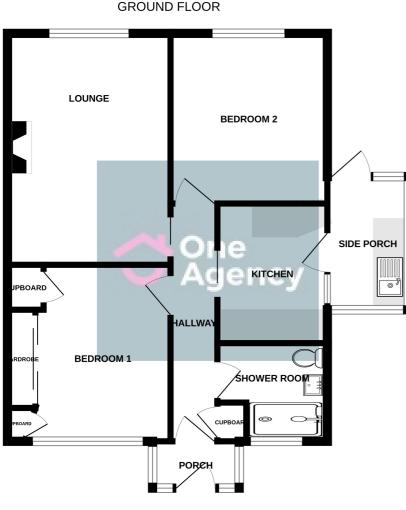

#### Ground Floor

#### Porch

1.70m x 0.91m (5' 7" x 3' 0") UPVC front door, double glazed windows and tiled flooring.

#### Hallway

A radiator and carpet flooring.

#### Lounge

4.51m x 3.15m (14' 10" x 10' 4") A double glazed window, fireplace and surround, radiator and carpet flooring.

#### Kitchen

2.63m x 2.01m (8' 8" x 6' 7") A range of wall units, space for a cooker, plumbing for a washing machine, space for a fridge and freezer, door to the side porch, radiator and laminate flooring.

#### Side Porch

 $2.86m \ x \ 1.58m$  (9' 5"  $\ x \ 5' \ 2") UPVC \ door, \ double glazed windows and carpet flooring.$ 

#### Bedroom One

3.48m x 2.65m (11' 5" x 8' 8") Fitted wardrobe units, storage cupboard with combi-boiler, radiator, double glazed window and carpet flooring.

#### Bedroom Two

 $3.30m \times 3.03m$  (10' 10" x 9' 11") A double glazed window, radiator and carpet flooring.

#### Shower Room

2.03m x 1.92m (6' 8" x 6' 4") A white suite with walk in shower unit, vanity hand wash basin, low level W/C, radiator, part tiled walls, double glazed window and vinyl flooring.