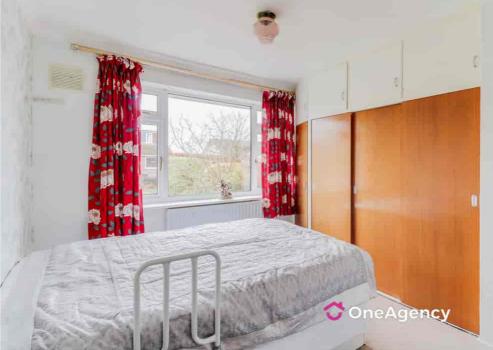

#### Bedroom One

3.48m x 2.65m (11' 5" x 8' 8") Fitted wardrobe units, storage cupboard with combi-boiler, radiator, double glazed window and carpet flooring.

#### Bedroom Two

 $3.30m \times 3.03m$  (10' 10" x 9' 11") A double glazed window, radiator and carpet flooring.