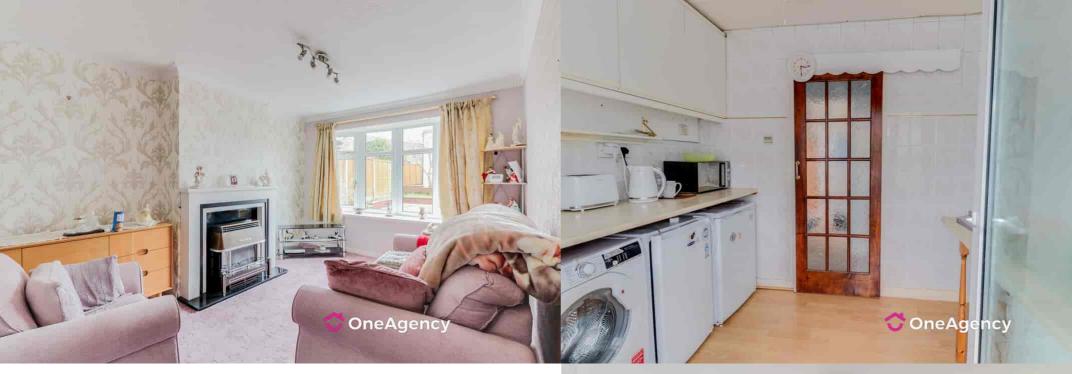

#### Lounge

4.51m x 3.15m (14' 10" x 10' 4") A double glazed window, fireplace and surround, radiator and carpet flooring.

#### Kitchen

2.63m x 2.01m (8' 8" x 6' 7") A range of wall units, space for a cooker, plumbing for a washing machine, space for a fridge and freezer, door to the side porch, radiator and laminate flooring.

#### Side Porch

 $2.86m \ x \ 1.58m$  (9' 5"  $\ x \ 5' \ 2") UPVC \ door, \ double glazed windows and carpet flooring.$ 