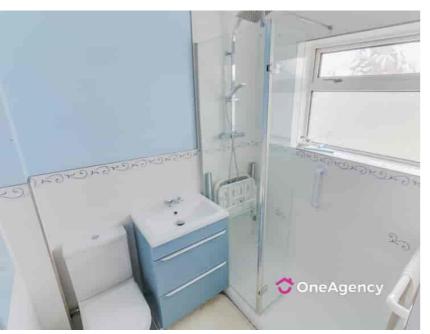

#### Shower Room

2.03m x 1.92m (6' 8" x 6' 4") A white suite with walk in shower unit, vanity hand wash basin, low level W/C, radiator, part tiled walls, double glazed window and vinyl flooring.