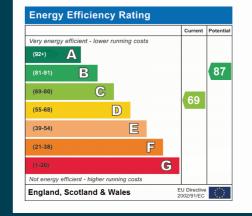

#### AGENTS NOTES

The council tax band is B. The local authority is Staffordshire Moorlands.