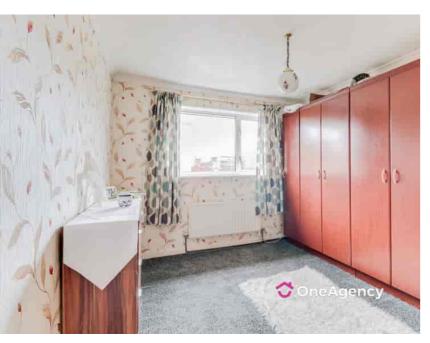

#### Bedroom One

3.48m x 2.65m (11' 5" x 8' 8") Fitted wardrobe units, storage cupboard with combi-boiler, radiator, double glazed window and carpet flooring.

#### Bedroom Two

 $3.30m \times 3.03m$  (10' 10" x 9' 11") A double glazed window, radiator and carpet flooring.