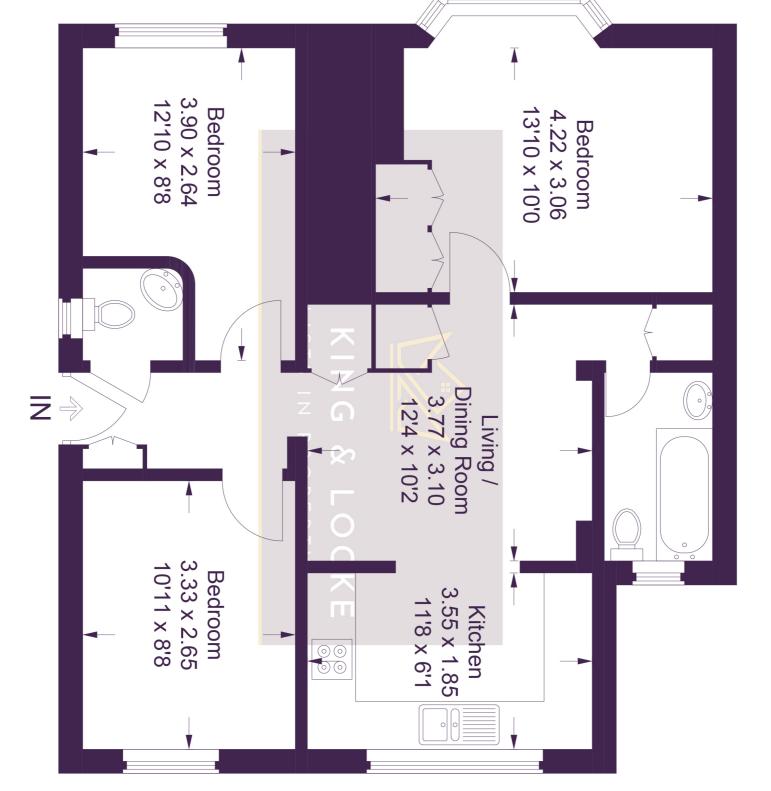

> Tel: 01753 650033 J iver@hklhome.co.uk

**10A Preston Road** 

Approximate Gross Internal Area = 66.0 sq m / 710 sq ft

This plan is for layout guidance only. Not drawn to scale unless stated. Windows and door openings are approximate. Whilst every care is taken in the preparation of this plan, please check all dimensions, shapes and compass bearings before making any decisions reliant upon them. © CJ Property Marketing Ltd Produced for Hilton King & Locke