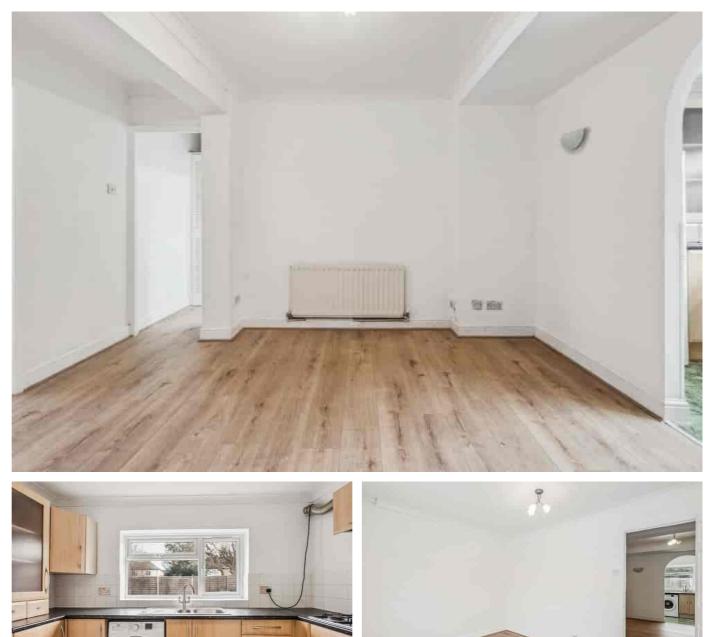

Upon entering, you'll find a welcoming open hallway, leading to a separate WC and a light and airy living room. The kitchen is fitted with both eye and base level units, providing ample storage and worktop space. The modern family bathroom is well-appointed with a sleek threepiece suite.