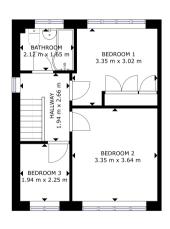

## **First Floor**

## Floor Plan

GROSS INTERNAL AREA GROUND FLOOR: 48.42 m2, SECOND FLOOR: 36.38 m2 TOTAL: 84.8 m2

Matterport