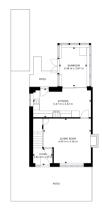

## **Ground Floor**

### Floor Plan

GROSS INTERNAL AREA GROUND FLOOR: 48.42 m2, SECOND FLOOR: 36.38 m2 TOTAL: 84.8 m2

Matterport

## **First Floor**

## Floor Plan

GROSS INTERNAL AREA GROUND FLOOR: 48.42 m2, SECOND FLOOR: 36.38 m2 TOTAL: 84.8 m2

Matterport