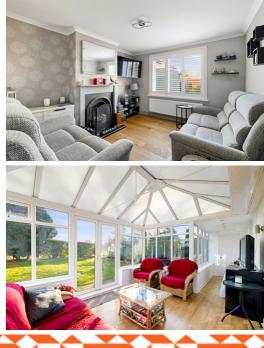

#### Lounge

11' 6" x 10' 7" (3.51m x 3.23m)

## Conservatory

23' 4" x 10' 7" (7.11m x 3.23m)