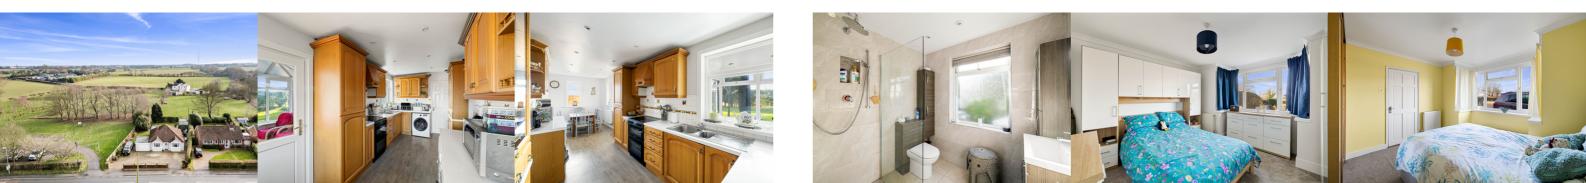

#### Kitchen/Diner

20' 10" x 8' 0" (6.35m x 2.44m)

## Shower Room

7' 5" x 6' 2" (2.26m x 1.88m)

# 12' 2" x 11' 7" (3.71m x 3.53m)

**Bedroom Two** 

# 12' 2" x 11' 6" (3.71m x 3.51m)

# **Bedroom Three**

11' 6" x 10' 7" (3.51m x 3.23m)