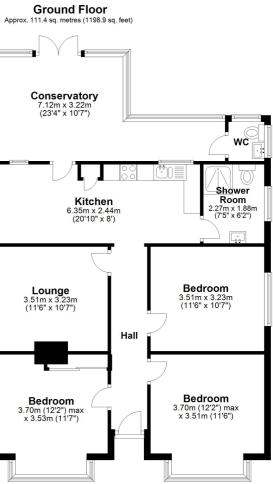

#### **Entrance Hall**

#### Lounge

11' 6" x 10' 7" (3.51m x 3.23m)

#### Kitchen/Diner

20' 10" x 8' 0" (6.35m x 2.44m)

## Shower Room

7' 5" x 6' 2" (2.26m x 1.88m)

## Conservatory

23' 4" x 10' 7" (7.11m x 3.23m)

### W.C

Bedroom One

# 12' 2" x 11' 7" (3.71m x 3.53m)

**Bedroom Two** 

# 12' 2" x 11' 6" (3.71m x 3.51m)

# **Bedroom Three**

11' 6" x 10' 7" (3.51m x 3.23m)

# Conservatory 7.12m x 3.22m (23'4" x 10'7") Lounge 3.51m x 3.23m (11'6" x 10'7") Garage 4.61m x 3.49m (15'1" x 11'5") Bedroom 3.70m (12'2") max x 3.53m (11'7")

## Total area: approx. 111.4 sq. metres (1198.9 sq. feet)

Whilst every attempt has been made to ensure the accuracy of the floor plan contained here, measurements of doors, windows, rooms and any other items are approximate and no responsibility is taken for any error, omission or mis-statement. This plan is for illustrative purposes only and should be used as such by any prospective purchaser. Plan produced using PlanUp.