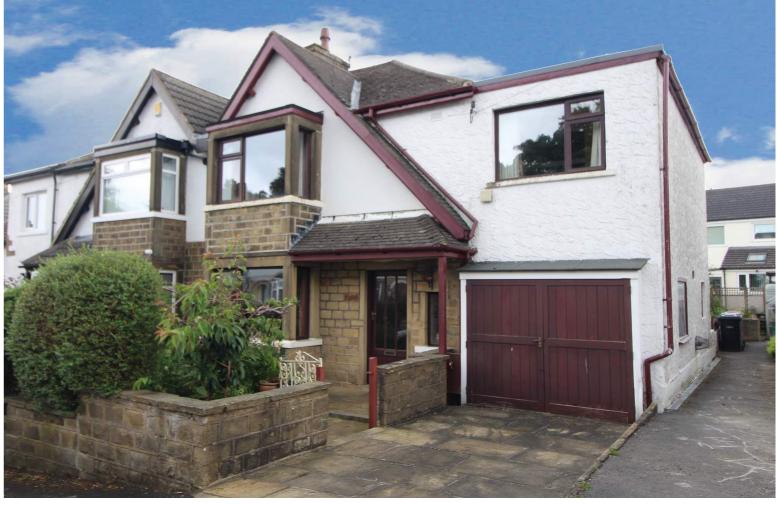

## **SUMMARY**

\*\* A MATURE, EXTENDED SEMI-DETACHED HOUSE, FOUR DOUBLE BEDROOMS, TWO RECEPTION ROOMS, INTEGRAL GARAGE, FRONT & REAR GARDENS, VILLAGE OF CROSS ROADS, NO CHAIN, EPC RATING D \*\*

## **FULL DESCRIPTION**

An ideal purchase for the growing family is this four double bedroom semi-detached family home, situated in the ever popular village location of Cross Roads with excellent access to the local primary school & village amenities. The well proportioned accommodation comprises of an Entrance Hall, Living Room with bay window to the front, sliding doors through to the Dining Room with bay window to the rear. Kitchen which has a range of modern wall and base units, worktops, sink, windows to the rear and side, downstairs WC, rear entrance door and internal door into the integral garage. First Floor - Landing, Four Double Bedrooms and completing the accommodation is a bathroom comprising of a rectangular bath, w.c., wash basin and window. Gas Central Heating & Majority Double Glazing. Outside drive to the front providing parking and giving access to the integral garage. Gardens to both the front and rear. No Chain. EPC Rating D.