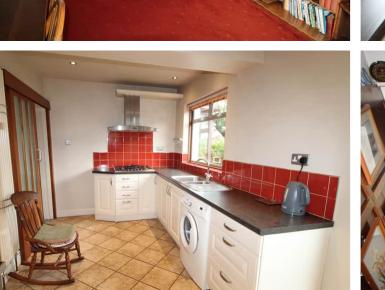

## **FULL DESCRIPTION**

An ideal purchase for the growing family is this four double bedroom semi-detached family home, situated in the ever popular village location of Cross Roads with excellent access to the local primary school & village amenities. The well proportioned accommodation comprises of an Entrance Hall, Living Room with bay window to the front, sliding doors through to the Dining Room with bay window to the rear. Kitchen which has a range of modern wall and base units, worktops, sink, windows to the rear and side, downstairs WC, rear entrance door and internal door into the integral garage. First Floor - Landing, Four Double Bedrooms and completing the accommodation is a bathroom comprising of a rectangular bath, w.c., wash basin and window. Gas Central Heating & Majority Double Glazing. Outside drive to the front providing parking and giving access to the integral garage. Gardens to both the front and rear. No Chain. EPC Rating D.