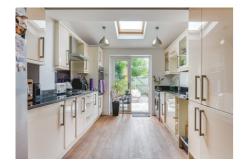

Accommodation comprises of entrance hall, a prestigious lounge area with bay window and feature fire place. There is a fabulous kitchen/diner with doors onto the rear garden.

The kitchen has plenty of cupboard pace and part built in appliances. This room is also full of character and has Velux window allowing the room to flood with natural light.