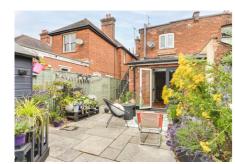

The bedroom is a good size double room and also has a feature fireplace.

The bathroom benefits from enclosed bath with shower and screen, wash basin and W/C.

Outside to the rear there is a beautiful, court yard garden with attractive plants and gated access.