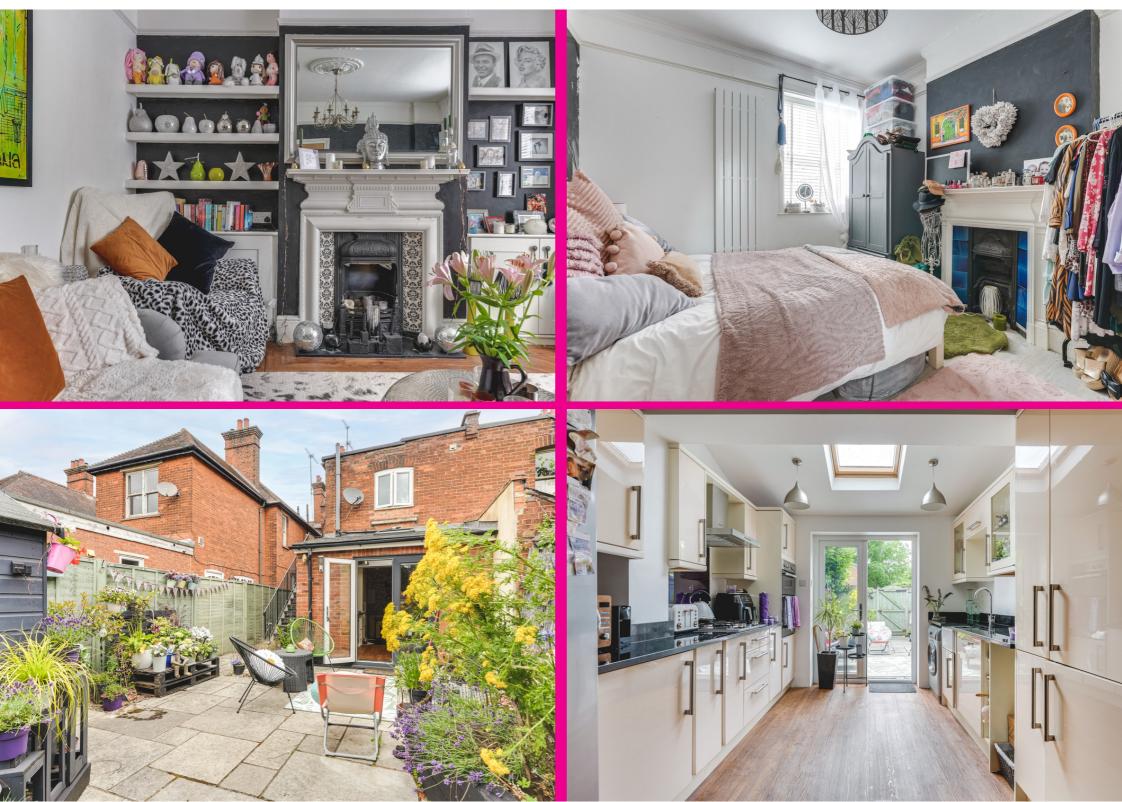

Accommodation comprises of entrance hall, a prestigious lounge area with bay window and feature fire place. There is a fabulous kitchen/diner with doors onto the rear garden.

The kitchen has plenty of cupboard pace and part built in appliances. This room is also full of character and has Velux window allowing the room to flood with natural light.

The bedroom is a good size double room and also has a feature fireplace.

The bathroom benefits from enclosed bath with shower and screen, wash basin and W/C.

Outside to the rear there is a beautiful, court yard garden with attractive plants and gated access.