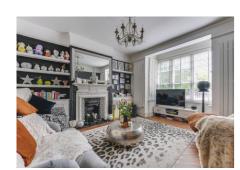

Accommodation comprises of entrance hall, a prestigious lounge area with bay window and feature fire place. There is a fabulous kitchen/diner with doors onto the rear garden.

The kitchen has plenty of cupboard pace and part built in appliances. This room is also full of character and has Velux window allowing the room to flood with natural light.