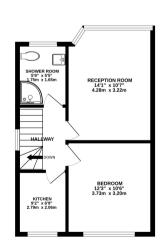

## Floorplan

GROUND FLOOR 511 sq.ft. (47.5 sq.m.) approx. 1ST FLOOR 409 sq.ft. (38.0 sq.m.) approx. LOFT ROOM 323 sq.ft. (30.0 sq.m.) approx.

TOTAL FLOOR AREA: 1243 sq.ft. (115.5 sq.m.) approx. While every attempt has been made to ensure the accuracy of the floorplan contained here, measurements of doors, windows, onosm and ary other liters are approvale and no responsibility is taken in any error, omission or mis-statement. This plan is for illustrative purposes only and should be used as such by any prospective purchaser. The services, systems and appliances show have not been tested and no guarantee as to their operability or efficiency can be given. Made with Meropyse V2020