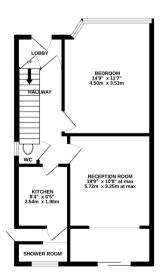

## Floorplan

GROUND FLOOR 511 sq.ft. (47.5 sq.m.) approx. 1ST FLOOR 409 sq.ft. (38.0 sq.m.) approx. LOFT ROOM 323 sq.ft. (30.0 sq.m.) approx.

TOTAL FLOOR AREA: 1243 sq.ft. (115.5 sq.m.) approx. While every attempt has been made to ensure the accuracy of the floorplan contained here, measurements of doors, windows, onosm and ary other liters are approvale and no responsibility is taken in any error, omission or mis-statement. This plan is for illustrative purposes only and should be used as such by any prospective purchaser. The services, systems and appliances show have not been tested and no guarantee as to their operability or efficiency can be given. Made with Meropyse V2020