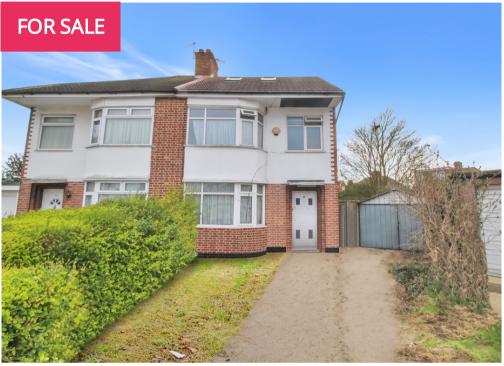

## Tavistock Road, Edgware HA8 6DA

We are delighted to offer this semi-detached, which has been split into two selfcontained apartments, located within the high in demand catchment of the Krishna Avanti School. The ground floor apartment consists of 1 bedroom, reception, kitchen, shower room and separate WC. The 2nd apartment is set over two floors and offers 3 bedrooms, reception, kitchen and 2 bathrooms. There is off-street parking for three vehicles, a garage and a large wide angled rear garden. Both Queensbury and Burnt Oak parades are within close proximity, and offer the usual amenities including transport, shops and restaurants. Currently being sold chain free.

## £599,950 Freehold

4 North Parade, Mollison Way, Edgware, HA8 5QH E: info@mischaandco.com T: 0208 951 5000