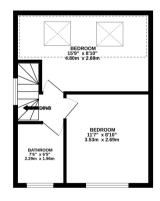

## Floorplan

GROUND FLOOR 511 sq.ft. (47.5 sq.m.) approx. 1ST FLOOR 409 sq.ft. (38.0 sq.m.) approx. LOFT ROOM 323 sq.ft. (30.0 sq.m.) approx.

TOTAL FLOOR AREA: 1243 sq.ft. (115.5 sq.m.) approx. While every attempt has been made to ensure the accuracy of the floorplan contained here, measurements of doors, windows, onosm and ary other liters are approvale and no responsibility is taken in any error, omission or mis-statement. This plan is for illustrative purposes only and should be used as such by any prospective purchaser. The services, systems and appliances show have not been tested and no guarantee as to their operability or efficiency can be given. Made with Meropyse V2020