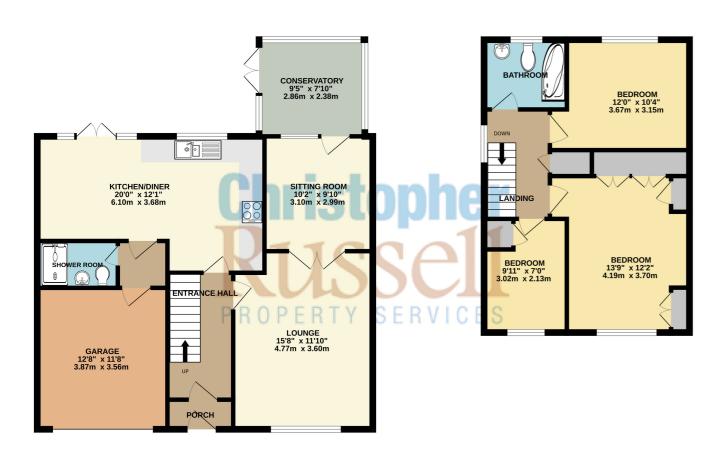

Council Tax Band E.

1ST FLOOR 470 sq.ft. (43.7 sq.m.) approx.

Whilst every attempt has been made to ensure the accuracy of the floorpian contained here, measurements of doors, windows, rooms and any other items are approximate and no responsibility is taken for any error, omission or mis-statement. This plan is for illustrative purposes only and should be used as such by any prospective purchaser. The services, systems and appliances shown have not been tested and no guarantee as to their operability or efficiency can be given.