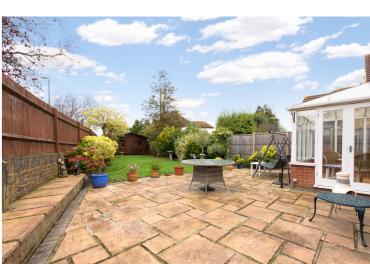

The rear garden extends over 90ft featuring a large patio, lawn and a 12'6" x 12'6" summerhouse with power and light.

The property currently has off-street parking to the front for two cars, with potential to accommodate additional vehicles with partial garden removal and a 93ft x 38ft narrowing to 15'8" low maintenance generous rear garden with a large patio and a summer house/shed measuring 12'6 x 12'6 with power and light.