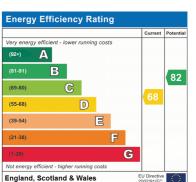

Council Tax Band E.

1ST FLOOR 470 sq.ft. (43.7 sq.m.) approx.

Whilst every attempt has been made to ensure the accuracy of the floorpian contained here, measurements of doors, windows, rooms and any other items are approximate and no responsibility is taken for any error, omission or mis-statement. This plan is for illustrative purposes only and should be used as such by any prospective purchaser. The services, systems and appliances shown have not been tested and no guarantee as to their operability or efficiency can be given.