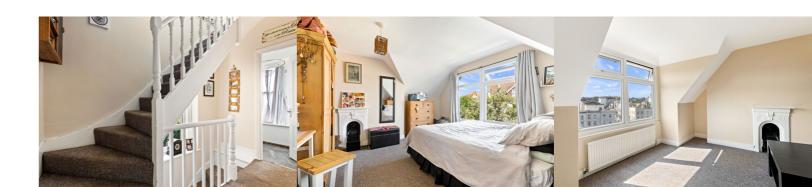

### **Bedroom Two**

15' 3" x 12' 6" (4.65m x 3.81m)

### **Bedroom Three**

12' 0" x 11' 1" (3.66m x 3.38m)