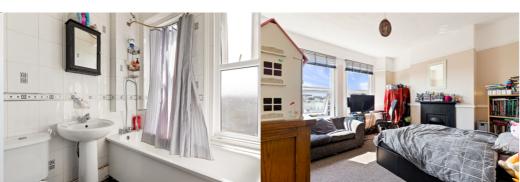

#### **Bathroom**

6' 8" x 5' 7" (2.03m x 1.70m)

### **Bedroom One**

12' 0" x 11' 11" (3.66m x 3.63m)