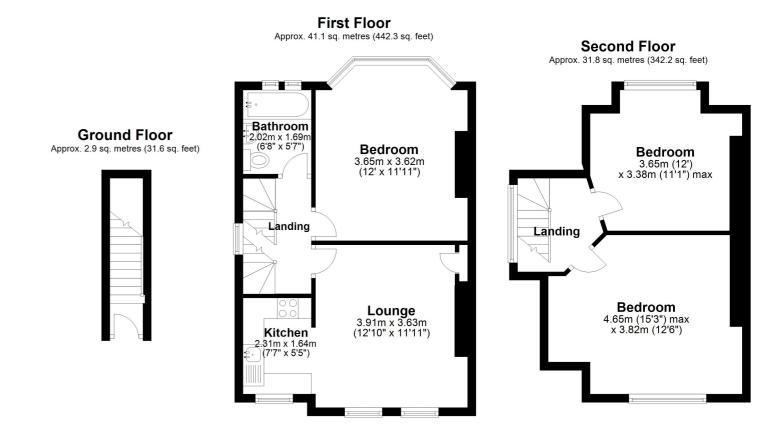

#### **Entrance Hall**

With staircase to the first floor.

## **First Floor Landing**

### Lounge

12' 10" x 11' 11" (3.91m x 3.63m)

#### Kitchen

7' 7" x 5' 5" (2.31m x 1.65m)

#### **Bathroom**

6' 8" x 5' 7" (2.03m x 1.70m)

### **Bedroom One**

12' 0" x 11' 11" (3.66m x 3.63m)

## **Second Floor Landing**

### **Bedroom Two**

15' 3" x 12' 6" (4.65m x 3.81m)

### **Bedroom Three**

12' 0" x 11' 1" (3.66m x 3.38m)