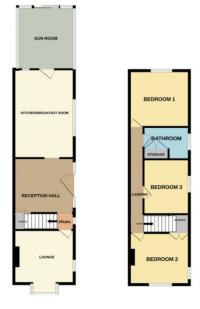

## Bourne

£325,000

\*\*\* DETACHED CHARACTER HOME MODERNISED THROUGHOUT\*\*\* Rosedale are pleased to offer this period family home which has been lovingly updated from top to bottom with a real eye for detail. The property has been reconfigured giving a lovely welcoming entrance hall, sitting room to the front, extended kitchen/breakfast and podservatory (sunroom) which looks out to the very desirable rear garden. Upstairs the high standards continue with refitted bathroom and modern décor. The front of the property provides off road parking for several vehicles, with electric charging point and solar panels to the roof. The rear garden is full of outdoor amenities which include outdoor kitchen, seating area and at the bottom you will find a cabin which would be perfect for a home office or hobby room. The vendor has informed us of planning permission granted to the rear (STPP). To really appreciate this lovely home, viewing is highly recommended. EPC Rating E/ Council Tax Band - C.