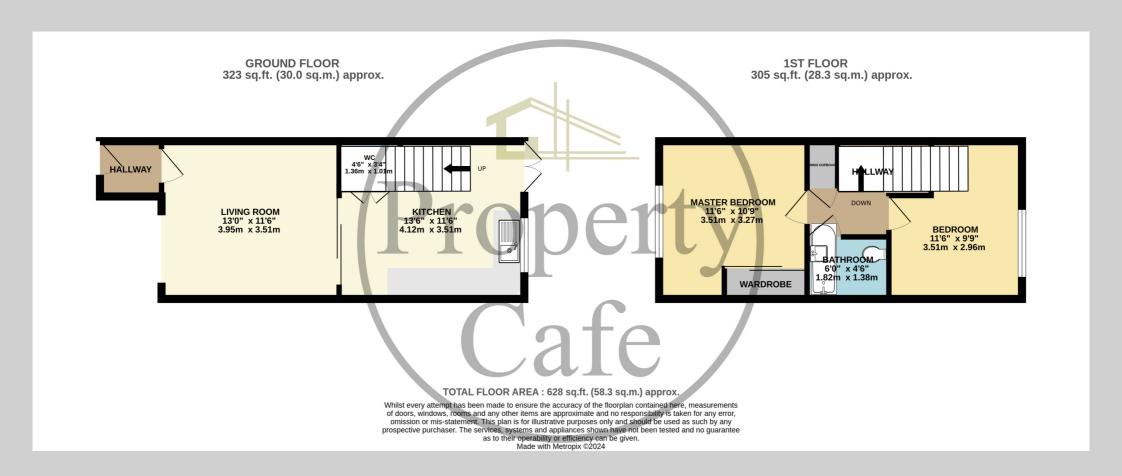

26 Endeavour Way, Hastings, East Sussex, TN34 3FA
Well Presented Two Bedroom Semi Detached House £225,000 - Freehold

Property Cafe are delighted to present to the market this recently built two bedroom end of terrace house for sale in a convenient Hastings location close to shops & local amenities. The property, which was built late 2016 includes; An entrance lobby suitable for hanging coats & storing shoes; Lounge with sliding partition doors leading to a modern fitted kitchen with integrated appliances including, oven, hob, washing machine & dishwasher as well as space for a free standing fridge freezer; Ground floor WC. Upstairs consists of; Two well proportioned double bedrooms and a family bathroom comprising of bath with overhead shower attachment, wash basin & WC. Externally this property boasts a block paved off-road parking space and rear garden with both an area of lawn and raised decking with additional storage underneath. The house is in good decorative order throughout, double glazed, gas central heated and is to be sold with no onward chain. We recommend you view at your earliest convenience.

Bedrooms: 2

Receptions: 1

Council Tax: Band B

Council Tax: Rate 1896

**Parking Types:** Driveway.

**Heating Sources:** Double Glazing. Gas Central.

**Electricity Supply:** Mains Supply.

EPC Rating: B (82)

- Newly Built End Of Terrace House For Sale
  - Modern Fitted Kitchen With Integrated Appliances
- Two Well Proportioned Double Bedrooms
  - Modern Fitted Family Bathroom
    - South-West Facing Garden
      - Block Paved Driveway

- Rear Garden With Raised Decking Area
  - Ground Floor WC
- Ideal For First Time Buyers or Buy To Let Investors
  - Sold With No Onward Chain
- Quiet Location Close To Shops & Schools
  - Viewing Highly Recommended