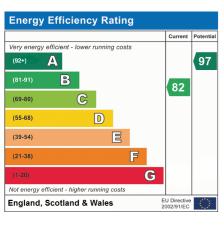

Bedrooms: 2

Receptions: 1

Council Tax: Band B

Council Tax: Rate 1896

**Parking Types:** Driveway.

**Heating Sources:** Double Glazing. Gas Central.

**Electricity Supply:** Mains Supply.

EPC Rating: B (82)