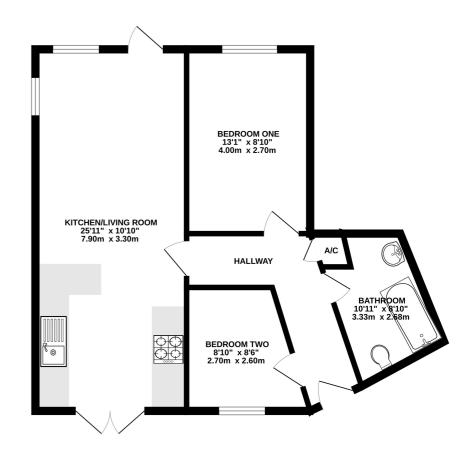

**GROUND FLOOR** 

Whitst every attempt has been made to ensure the accuracy of the floorpian contained here, measure of doors, windows, rooms and any other items are approximate and no responsibility is taken for any omission or mis-statement. This plan is for illustrative purposes only and should be used as such by prospective purchaser. The services, systems and appliances shown have not been tested and no gut as to their noerability or efficiency can be mixed.

# **Ground Floor**

# Hallway

# Kitchen / Living Room

7.90m x 3.30m (25' 11" x 10' 10")

#### **Bedroom One**

4.00m x 2.70m (13' 1" x 8' 10")

#### **Bedroom Two**

2.70m x 2.60m (8' 10" x 8' 6")

#### **Bathroom**

3.00m x 1.70m (9' 10" x 5' 7")