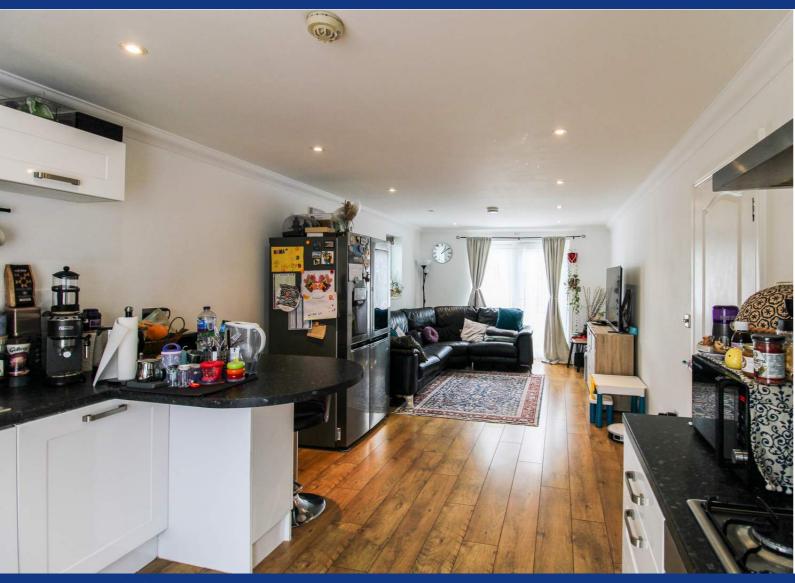

te walking distance of Reading Town Centre and provides easy access to the Reading University, The Royal Berkshire Hospital, the Oracle shopping Centre and the mainline train station, making it great for commuters into London on the Elizabeth Line. The property features an hallway, spacious open plan living area/kitchen, two double bedrooms and family bathroom. Further benefits include UPVC double glazing, gas central radiator heating, allocated parking and an outside patio area with a patio door into the property. The property is a Share of Freehold.

- Share Of Freehold
- Close To Town Centre And Local amenities
- Two Double Bedrooms
- · Residents Parking
- Modern Kitchen
- · Within Walking Distance Of Station
- Open Plan Living / Dining Room
- Ideal For First Time Buyers & Investors





**GROUND FLOOR** 



Whitst every attempt has been made to ensure the accuracy of the floorpian contained here, measure of doors, windows, rooms and any other items are approximate and no responsibility is taken for any omission or mis-statement. This plan is for illustrative purposes only and should be used as such by prospective purchaser. The services, systems and appliances shown have not been tested and no gut as to their noerability or efficiency can be mixed.

# **Property Description**

# **Ground Floor**

# Hallway

# Kitchen / Living Room

7.90m x 3.30m (25' 11" x 10' 10")

#### **Bedroom One**

4.00m x 2.70m (13' 1" x 8' 10")

#### **Bedroom Two**

2.70m x 2.60m (8' 10" x 8' 6")

#### **Bathroom**

3.00m x 1.70m (9' 10" x 5' 7")

# Outside

# **Allocated Parking**

# **Leaseho