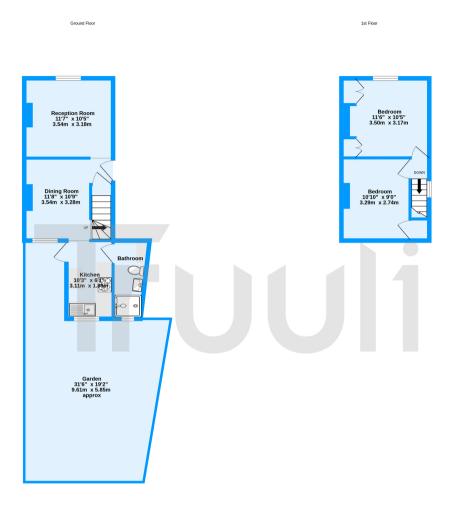

Southbridge Road, Croydon, CR0 TOTAL FLOOR AREA : 614sq.ft. (57.0 sq.m.) approx. Measurements are approximate. Not to scale. Illustrative purposes only Made with Netropic #2024