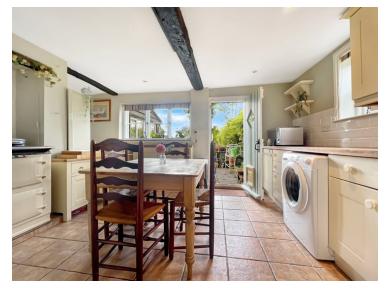

# £300,000



- Deceptively Spacious End Of TerraceCottage
- Living Room With Feature Log Burner
- Allocated Off Road Parking For Two Vehicles
- An Abundance Of Period Charm
  And Features Throughout
- Unoverlooked Private Rear Garden
- Family Bathroom & DownstairsCloakroom
- Additional Garden Room With Dual Aspect Windows

## Colchester Road, White Colne, Colchester, Essex. CO6 2PN.

Nestled away in a quiet location on Colchester Road, this delightful two-bedroom cottage is brimming with character and charm.







### Property Details.

#### **Entrance Hall**



#### **Kitchen**



11' 11" x 10' 9" (3.63m x 3.28m)

### **Living Room**



13' 0" x 10' 1" (3.96m x 3.07m)

#### **Garden Room**



7' 10" x 6' 10" (2.39m x 2.08m)

### Property Details.

#### W/C



First Floor



**Landing Area** 

#### **Bedroom One**



11' 11" x 10' 9" (3.63m x 3.28m)

#### **Bedroom Two**



9' 0" x 7' 10" (2.74m x 2.39m)

#### **Bathroom**

### Property Details.

#### **Floorplans**



#### Location



#### **Energy Ratings**

We have not carried out a structural survey and the services, appliances and specific fittings have not been tested. All photographs, measurements, floor plans and distances referred to are given as a guide only and should not be relied upon for the purchase of carpets or any other fixtures or fittings. Gardens, roof terraces, balconies and communal gardens a