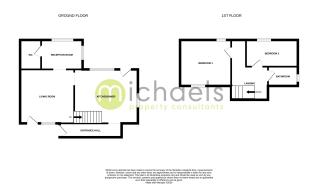

ures Throughout
- Unoverlooked Private Rear Garden
- Family Bathroom & DownstairsCloakroom
- Additional Garden Room With Dual Aspect Windows

## Colchester Road, White Colne, Colchester, Essex. CO6 2PN.

Nestled away in a quiet location on Colchester Road, this delightful two-bedroom cottage is brimming with character and charm.







### Property Details.

#### **Entrance Hall**



#### **Kitchen**



11' 11" x 10' 9" (3.63m x 3.28m)

### **Living Room**



13' 0" x 10' 1" (3.96m x 3.07m)

#### **Garden Room**



7' 10" x 6' 10" (2.39m x 2.08m)

### Property Details.

#### W/C



First Floor



**Landing Area** 

#### **Bedroom One**



11' 11" x 10' 9" (3.63m x 3.28m)

#### **Bedroom Two**



9' 0" x 7' 10" (2.74m x 2.39m)

#### **Bathroom**

### Property Details.

#### **Floorplans**



#### Location



#### **Energy Ratings**

We have not carried out a structural survey and the services, appliances and specific fittings have not been tested. All photographs, measurements, floor plans and distances referred to are given as a guide only and should not be relied upon for the purchase of carpets or any other fixtures or fittings. Gardens, roof terraces, balconies and communal gardens as well as tenure and lease details cannot have their accuracy guaranteed for intending purchasers. Lease details, service ground rent (where applicable) are given as a guide only and should be checked and confirmed by your solicitor prior to exchange of contracts.