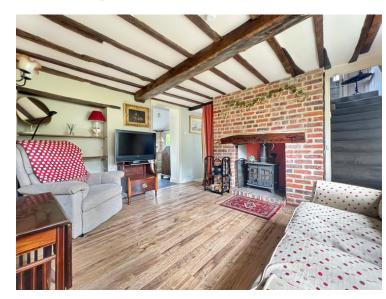

# £300,000



- Deceptively Spacious End Of TerraceCottage
- Living Room With Feature Log Burner
- Allocated Off Road Parking For Two Vehicles
- An Abundance Of Period Charm
  And Features Throughout
- Unoverlooked Private Rear Garden
- Family Bathroom & DownstairsCloakroom
- Additional Garden Room With Dual Aspect Windows

## Colchester Road, White Colne, Colchester, Essex. CO6 2PN.

Nestled away in a quiet location on Colchester Road, this delightful two-bedroom cottage is brimming with character and charm.







### Property Details.

#### **Entrance Hall**



#### **Kitchen**



11' 11" x 10' 9" (3.63m x 3.28m)

### **Living Room**



13' 0" x 10' 1" (3.96m x 3.07m)

#### **Garden Room**



7' 10" x 6' 10" (2.39m x 2.08m)

### Property Details.

#### W/C



First Floor



**Landing Area** 

#### **Bedroom One**



11' 11" x 10' 9" (3.63m x 3.28m)

#### **Bedroom Two**



9' 0" x 7' 10" (2.74m x 2.39m)

#### **Bathroom**

### Property Details.

#### **Floorplans**



#### Location



#### **Energy Ratings**

We have not carried out a structural survey and the services, appliances and specific fittings have not been tested. All photographs, measurements, floor plans and distances referred to are given as a guide only and should not be relied upon for the purchase of carpets or any other fixtures or fittings. Gardens, roof terraces, balconies and communal gardens as well as tenure and lease details cannot have their accu