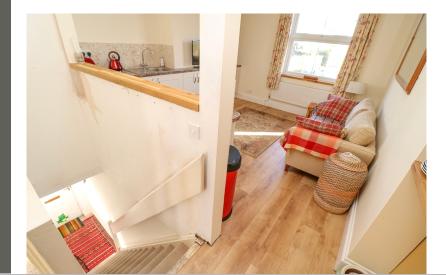

#### First Floor

#### Landing

With radiator, door to bathroom and bedroom, open to lounge/kitchen.

### Open Plan Lounge/Kitchen

 $15'3" \times 12'7"$  (4.65m x 3.84m) With double glazed window to front and side, radiator, wood floor, TV point.

Kitchen area comprising of a range of matching base units with worktops over, inset sink and drainer, integrated washing machine and fridge, electric oven with hob over,