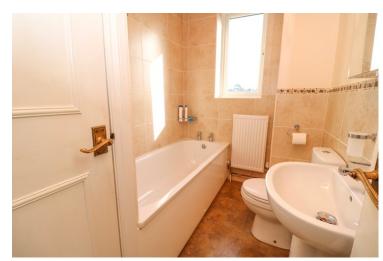

#### **Bedroom One**

 $10'6" \times 7'7"$  (3.20m x 2.31m) With double glazed window to side, radiator.

Modern bathroom with double glazed window to rear, part tiled walls, radiator, panelled bath, close coupled WC, wash hand basin, airing cupboard.