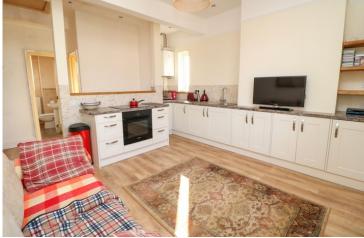

### Open Plan Lounge/Kitchen

 $15'3" \times 12'7"$  (4.65m x 3.84m) With double glazed window to front and side, radiator, wood floor, TV point.

Kitchen area comprising of a range of matching base units with worktops over, inset sink and drainer, integrated washing machine and fridge, electric oven with hob over,