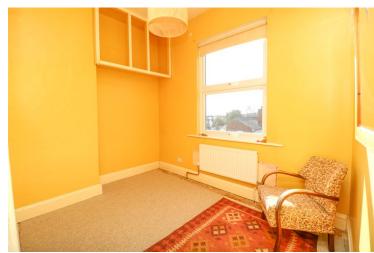

#### **Bedroom One**

 $10'6" \times 7'7"$  (3.20m x 2.31m) With double glazed window to side, radiator.

Modern bathroom with double glazed window to rear, part tiled walls, radiator, panelled bath, close coupled WC, wash hand basin, airing cupboard.