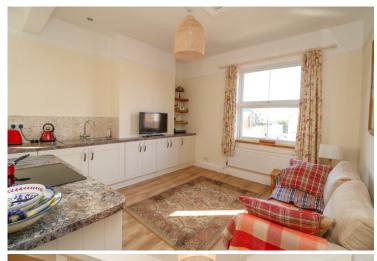

### Open Plan Lounge/Kitchen

 $15'3" \times 12'7"$  (4.65m x 3.84m) With double glazed window to front and side, radiator, wood floor, TV point.

Kitchen area comprising of a range of matching base units with worktops over, inset sink and drainer, integrated washing machine and fridge, electric oven with hob over,