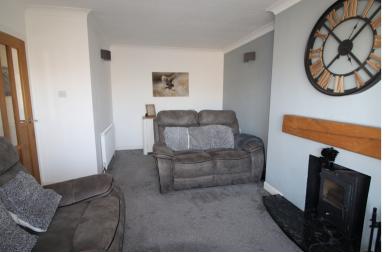

Ground Floor - Entrance Hallway with side entrance door and staircase to the first floor, Good sized Lounge to the front, Sitting/Dining Room with double doors opening to the rear, archway through to the Kitchen which has a range of wall and base units, worktops, sink, range cooker, extractor hood, dishwasher, plumb for washing machine, window and door to the rear. Ground Floor Bedroom to the front, Bathroom having a four piece suite comprising of a freestanding bath, shower cubicle, w.c., wash hand basin and two windows to the side.