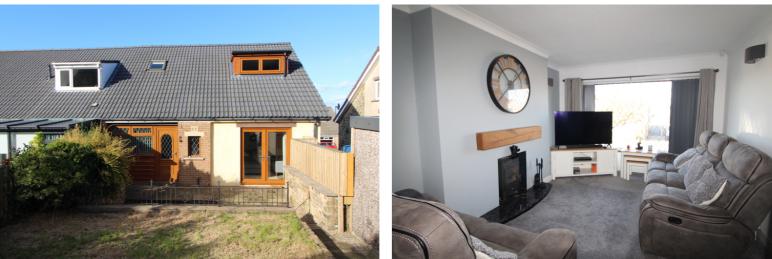

Ground Floor - Entrance Hallway with side entrance door and staircase to the first floor, Good sized Lounge to the front, Sitting/Dining Room with double doors opening to the rear, archway through to the Kitchen which has a range of wall and base units, worktops, sink, range cooker, extractor hood, dishwasher, plumb for washing machine, window and door to the rear. Ground Floor Bedroom to the front, Bathroom having a four piece suite comprising of a freestanding bath, shower cubicle, w.c., wash hand basin and two windows to the side.

First Floor - Two Bedrooms, The main bedroom has built in storage cupboards, window to the side and dormer window to the rear. The other Bedroom has a roof window to the rear and a door opening to a Boxroom.

Gas Central Heating & Double Glazing

Outside - Front garden, single garage, tiered rear garden and patio.

EPC Rating D

GROUND FLOOR

1ST FLOOR

Whilst every attempt has been made to ensure the accuracy of the floorplan contained here, measurements of doors, windows, rooms and any other items are approximate and no responsibility is taken for any error, omission or mis-statement. This plan is for illustrative purposes only and should be used as such by any roospective purchaser. The services, systems and appliances shown have not been tested and no guarantee as to their operability or efficiency can be given. Made with Metropic '2024