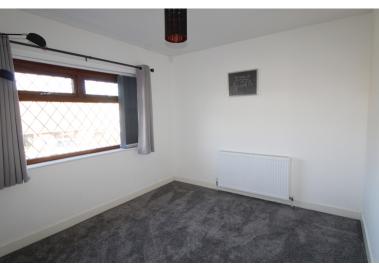

First Floor - Two Bedrooms, The main bedroom has built in storage cupboards, window to the side and dormer window to the rear. The other Bedroom has a roof window to the rear and a door opening to a Boxroom.