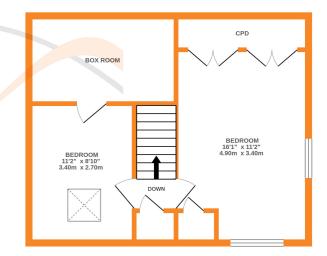

First Floor - Two Bedrooms, The main bedroom has built in storage cupboards, window to the side and dormer window to the rear. The other Bedroom has a roof window to the rear and a door opening to a Boxroom.

Gas Central Heating & Double Glazing

Outside - Front garden, single garage, tiered rear garden and patio.

EPC Rating D

GROUND FLOOR

1ST FLOOR

Whilst every attempt has been made to ensure the accuracy of the floorplan contained here, measurements of doors, windows, rooms and any other items are approximate and no responsibility is taken for any error, omission or mis-statement. This plan is for illustrative purposes only and should be used as such by any roospective purchaser. The services, systems and appliances shown have not been tested and no guarantee as to their operability or efficiency can be given. Made with Metropic '2024