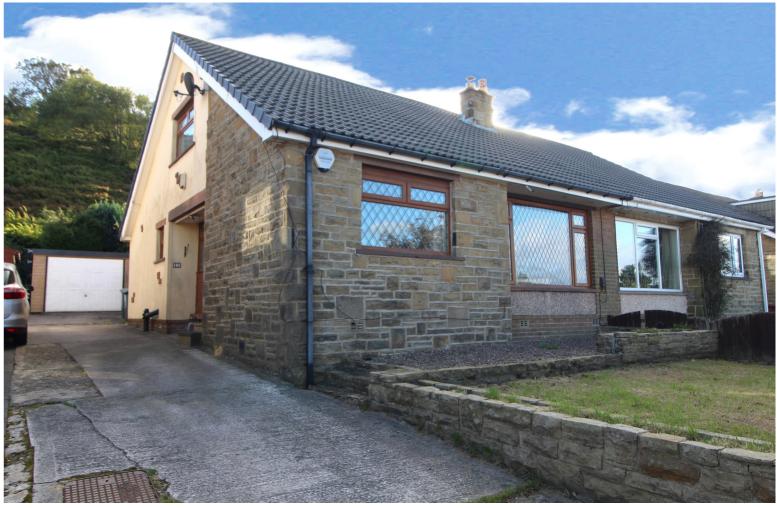

## **SUMMARY**

\*\* DECEPIVELY SPACIOUS THREE BEDROOM SEMI-DETACHED PROPERTY, WELL PRESENTED, TWO RECEPTION ROOMS, POPULAR LOCATION, VIEWS TOWARDS MOORLAND TO THE REAR, GARDENS, GARAGE, INTERNAL VIEWING ADVISED, NO VENDOR CHAIN, EPC RATING D \*\*

## **FULL DESCRIPTION**

A spacious three bedroom (1 ground floor & 2 1st floor), semi-detached property offering well proportioned living accommodation which must be viewed to be fully appreciated. Situated in a popular residential location on the outskirts of the village this property is offered for sale with no chain. In brief the accommodation comprises of -

Gas Central Heating & Double Glazing

Outside - Front garden, single garage, tiered rear garden and patio.

EPC Rating D

GROUND FLOOR

1ST FLOOR

Whilst every attempt has been made to ensure the accuracy of the floorplan contained here, measurements of doors, windows, rooms and any other items are approximate and no responsibility is taken for any error, omission or mis-statement. This plan is for illustrative purposes only and should be used as such by any roospective purchaser. The services, systems and appliances shown have not been tested and no guarantee as to their operability or efficiency can be given. Made with Metropic '2024