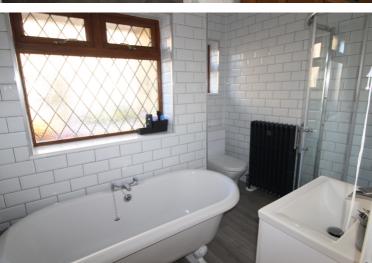

Ground Floor - Entrance Hallway with side entrance door and staircase to the first floor, Good sized Lounge to the front, Sitting/Dining Room with double doors opening to the rear, archway through to the Kitchen which has a range of wall and base units, worktops, sink, range cooker, extractor hood, dishwasher, plumb for washing machine, window and door to the rear. Ground Floor Bedroom to the front, Bathroom having a four piece suite comprising of a freestanding bath, shower cubicle, w.c., wash hand basin and two windows to the side.