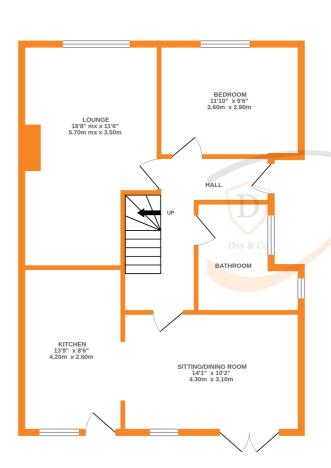

Ground Floor - Entrance Hallway with side entrance door and staircase to the first floor, Good sized Lounge to the front, Sitting/Dining Room with double doors opening to the rear, archway through to the Kitchen which has a range of wall and base units, worktops, sink, range cooker, extractor hood, dishwasher, plumb for washing machine, window and door to the rear. Ground Floor Bedroom to the front, Bathroom having a four piece suite comprising of a freestanding bath, shower cubicle, w.c., wash hand basin and two windows to the side.

First Floor - Two Bedrooms, The main bedroom has built in storage cupboards, window to the side and dormer window to the rear. The other Bedroom has a roof window to the rear and a door opening to a Boxroom.

Gas Central Heating & Double Glazing

Outside - Front garden, single garage, tiered rear garden and patio.

EPC Rating D

GROUND FLOOR

1ST FLOOR

Whilst every attempt has been made to ensure the accuracy of the floorplan contained here, measurements of doors, windows, rooms and any other items are approximate and no responsibility is taken for any error, omission or mis-statement. This plan is for illustrative purposes only and should be used as such by any roospective purchaser. The services, systems and appliances shown have not been tested and no guarantee as to their operability or efficiency can be given. Made with Metropic '2024