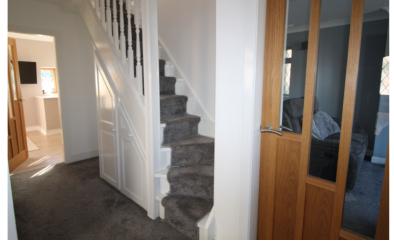

Ground Floor - Entrance Hallway with side entrance door and staircase to the first floor, Good sized Lounge to the front, Sitting/Dining Room with double doors opening to the rear, archway through to the Kitchen which has a range of wall and base units, worktops, sink, range cooker, extractor hood, dishwasher, plumb for washing machine, window and door to the rear. Ground Floor Bedroom to the front, Bathroom having a four piece suite comprising of a freestanding bath, shower cubicle, w.c., wash hand basin and two windows to the side.