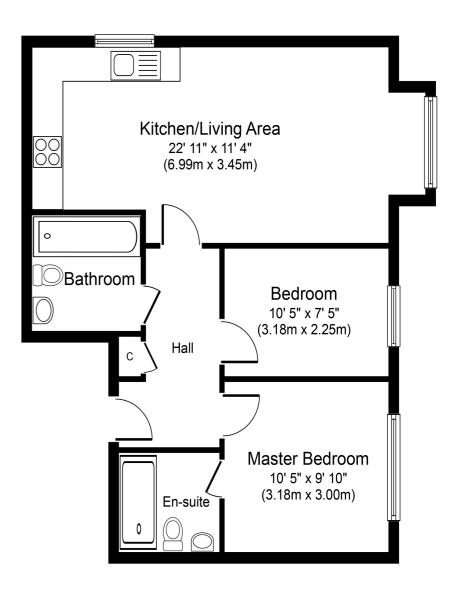

#### **Key Features**

LONG LEASE
ALLOCATED PARKING
LUXURY KITCHEN & BATHROOMS
TWO BATHROOMS
IDEAL FOR LOCAL MOTORWAY NETWORKS

Ground Floor Approximate Floor Area 545 sq. ft. (50.6 sq. m.)