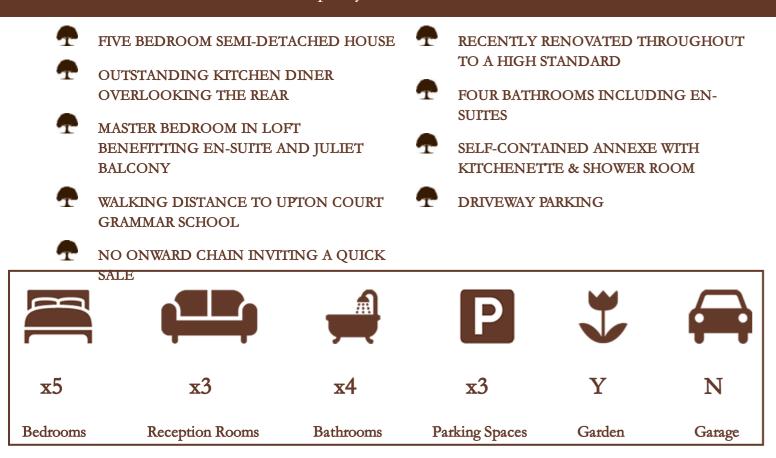

## Site and Location Plans

Ideally positioned within walking distance of the highly soughtafter Upton Court Grammar and Castleview Primary Schools is this exceptional semi-detached family home that has been expertly extended and renovated throughout to a very high standard. The property features five excellent size bedrooms, the master situated on the second floor and boasting en-suite shower and desirable Juliet balcony. The stunning kitchen diner benefits from fully integrated appliances and bi-fold doors overlooking the rear garden. The property also benefits from both utility and study rooms, bay-fronted living room and additional family room to the front. Externally the rear garden is mostly laid to lawn with access to a self-contained annexe offering kitchenette and shower room, whilst the front is fully paved allowing off-street parking for several cars. There is no onward chain inviting the possibility of a very quick sale.