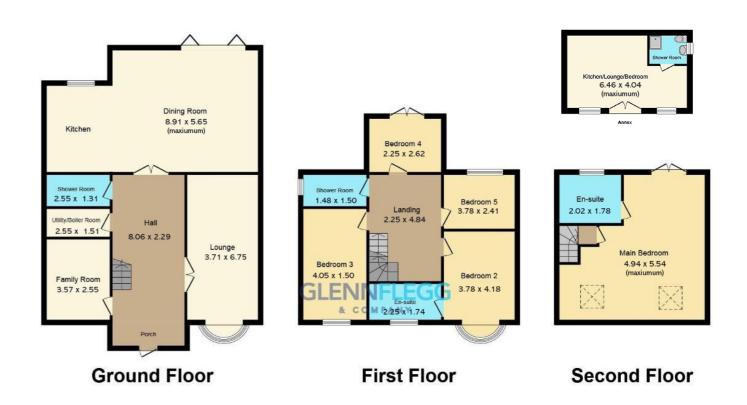

## Site and Location Plans

Ideally positioned within walking distance of the highly soughtafter Upton Court Grammar and Castleview Primary Schools is this exceptional semi-detached family home that has been expertly extended and renovated throughout to a very high standard. The property features five excellent size bedrooms, the master situated on the second floor and boasting en-suite shower and desirable Juliet balcony. The stunning kitchen diner benefits from fully integrated appliances and bi-fold doors overlooking the rear garden. The property also benefits from both utility and study rooms, bay-fronted living room and additional family room to the front. Externally the rear garden is mostly laid to lawn with access to a self-contained annexe offering kitchenette and shower room, whilst the front is fully paved allowing off-street parking for several cars. There is no onward chain inviting the possibility of a very quick sale.

Property Information

The front of the property offers parking for 2-3 cars. The rear garden offers access to a recently constructed, self-contained annexe offering kitchen, bedroom and shower room.

This plan is for illustration purposes only and may not be representative of the property. Plan not to scale.

Prospective purchasers should be aware that these sales particulars are intended as a general guide only and room sizes should not be relied upon for carpets or furnishing. We have not carried out any form of survey nor have we tested any appliance or services, mechanical or electrical. All maps are supplied by Goview.co.uk from Ordnance Survey mapping. Care has been taken in the preparation of these sales particulars, which are thought to be materially correct, although their accuracy is not guaranteed and they do not form part of any contract.