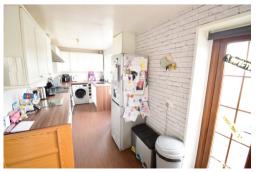

#### Kitchen/Breakfast Room

6.22m x 1.98m (20' 5" x 6' 6") Rear aspect glazed double doors to garden, rear aspect opaque glazed door to garden, rear aspect glazed window, roll top work surfaces, range of eye and base level cupboards and drawers, inset stainless steel single drainer sink unit with mixer taps, space and plumbing for washing machine, space for upright fridge freezer, built in four ring electric hobs with extractor hood over and oven under, understairs storage, radiator