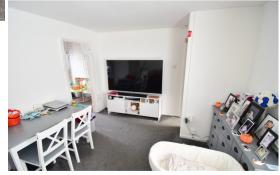

#### Lounge

5.26m x 3.34m (17' 3" x 10' 11") Front aspect glazed window, feature fire place, television point, radiator, doorway to:-