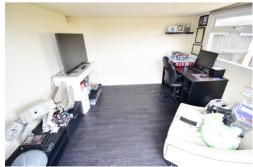

#### Office

2.94m x 2.85m (9' 8" x 9' 4") Rear aspect glazed window, side aspect glazed double doors to garden, power, lights