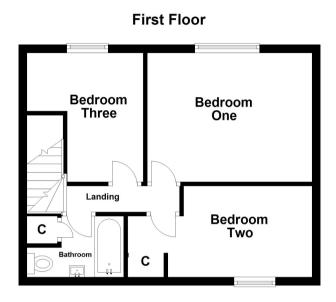

#### First Floor Landing

Access to loft space, doors to:-

#### Bedroom One

3.97m x 3.14m (13' 0" x 10' 4") Front aspect glazed window, radiator

#### Bedroom Two

3.11m x 2.18m (10' 2" x 7' 2") Rear aspect glazed window with far reaching views, storage cupboard, radiator

#### Bedroom Three

3.14m x 2.81m (max) (10' 4" x 9' 3"(max) Front aspect glazed window, radiator

#### Bathroom

Rear aspect opaque glazed window, three piece suite comprising bath with shower over, wash hand basin with mixer taps and storage under, W.C, storage cupboard