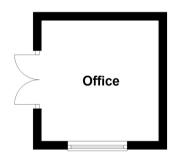

#### Office

2.94m x 2.85m (9' 8" x 9' 4") Rear aspect glazed window, side aspect glazed double doors to garden, power, lights

#### **Ground Floor**