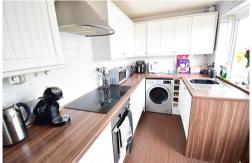

#### Kitchen/Breakfast Room

6.22m x 1.98m (20' 5" x 6' 6") Rear aspect glazed double doors to garden, rear aspect opaque glazed door to garden, rear aspect glazed window, roll top work surfaces, range of eye and base level cupboards and drawers, inset stainless steel single drainer sink unit with mixer taps, space and plumbing for washing machine, space for upright fridge freezer, built in four ring electric hobs with extractor hood over and oven under, understairs storage, radiator