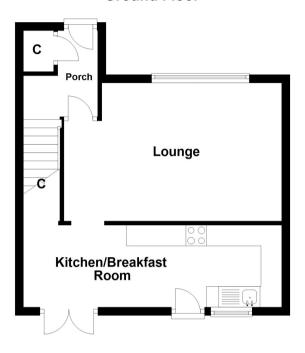

#### Entrance Porch

Front aspect part opaque glazed front door, storage cupboard, stairs to first floor landing, door to:-

#### Lounge

5.26m x 3.34m (17' 3" x 10' 11") Front aspect glazed window, feature fire place, television point, radiator, doorway to:-

#### Kitchen/Breakfast Room

6.22m x 1.98m (20' 5" x 6' 6") Rear aspect glazed double doors to garden, rear aspect opaque glazed door to garden, rear aspect glazed window, roll top work surfaces, range of eye and base level cupboards and drawers, inset stainless steel single drainer sink unit with mixer taps, space and plumbing for washing machine, space for upright fridge freezer, built in four ring electric hobs with extractor hood over and oven under, understairs storage, radiator

#### **Ground Floor**