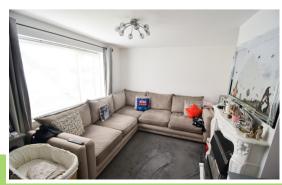

#### Lounge

5.26m x 3.34m (17' 3" x 10' 11") Front aspect glazed window, feature fire place, television point, radiator, doorway to:-