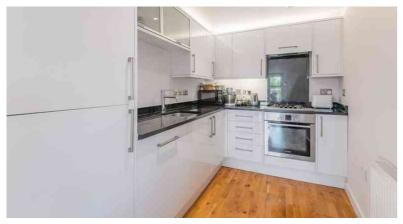

The open plan kitchen/lounge is an excellent room for entertaining. The property features large floor to ceiling windows filling the room with an abundance of natural light and access out on to a large private decked terrace with incredible views. The kitchen area features gloss white units and black marble worktops.