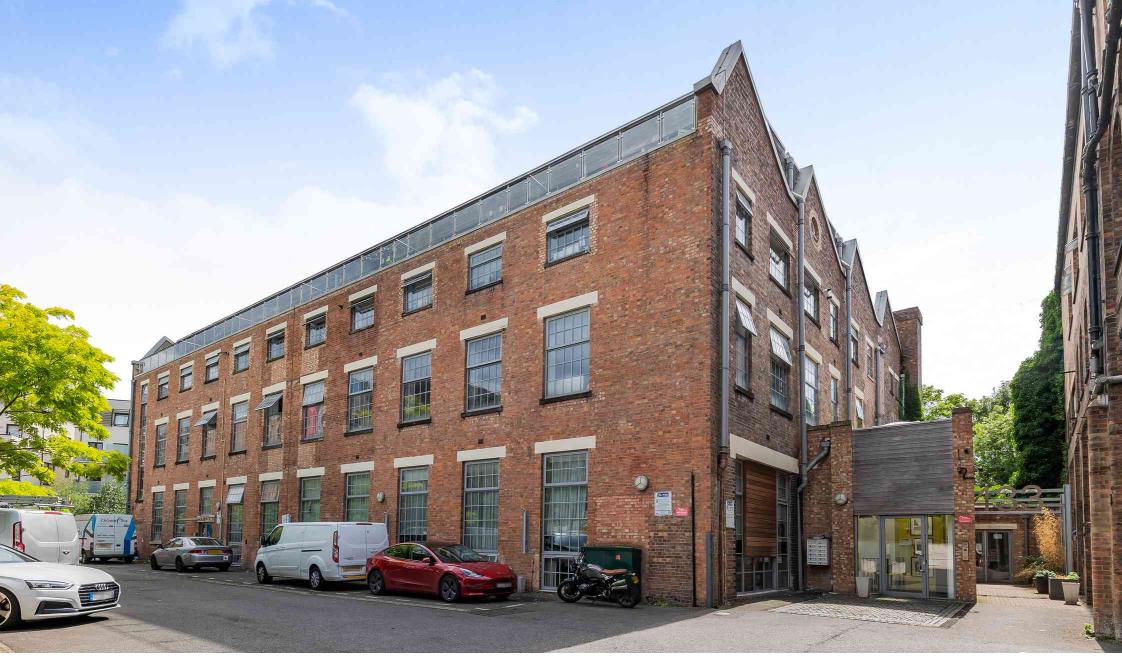

Holloway Road, London, N7 6LJ

GUIDE PRICE OF £450,000-£550,000. Positioned on the top floor of this attractive former sewing machine warehouse is this beautifully presented one double bedroom apartment with a private decked terrace. The building was converted in 2009 and is set back from Holloway Road within a secure gated development.

Ideally located Steepleview Apartments is within a short walking distance to Holloway road (Piccadilly line) or Upper Holloway over ground. Highbury and Islington station (Victoria Mainline and Overground services - 1 mile approx) is also easily accessible and is one stop to King's Cross/St. Pancras International for high speed services to Europe. Holloway Road provides excellent bus connections and an array of amenities including a large Waitrose and an Odeon Luxe cinema. There is also a good mix of grocery, takeaway, hardware, bike and vintage clothes shops here and a great sense of community.