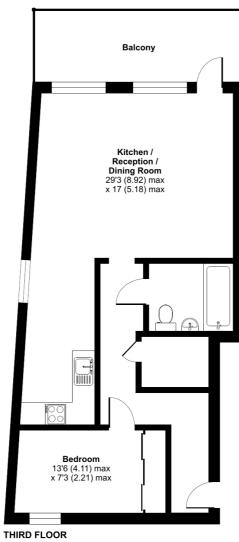

## Holloway Road, London, N7

Approximate Area = 647 sq ft / 60.1 sq m
For identification only - Not to scale

Floor plan produced in accordance with RICS Property Measurement Standards incorporating International Property Measurement Standards (IPMS2 Residential). ©n/checom 2022. Produced for Cow & Co Properties Ltd. REF: 865925