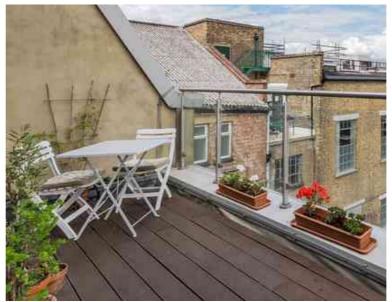

Holloway Road, London, N7 6LJ

GUIDE PRICE OF £450,000-£550,000. Positioned on the top floor of this attractive former sewing machine warehouse is this beautifully presented one double bedroom apartment with a private decked terrace. The building was converted in 2009 and is set back from Holloway Road within a secure gated development.

The open plan kitchen/lounge is an excellent room for entertaining. The property features large floor to ceiling windows filling the room with an abundance of natural light and access out on to a large private decked terrace with incredible views. The kitchen area features gloss white units and black marble worktops.