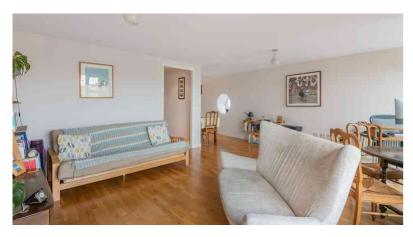

The open plan kitchen/lounge is an excellent room for entertaining. The property features large floor to ceiling windows filling the room with an abundance of natural light and access out on to a large private decked terrace with incredible views. The kitchen area features gloss white units and black marble worktops.