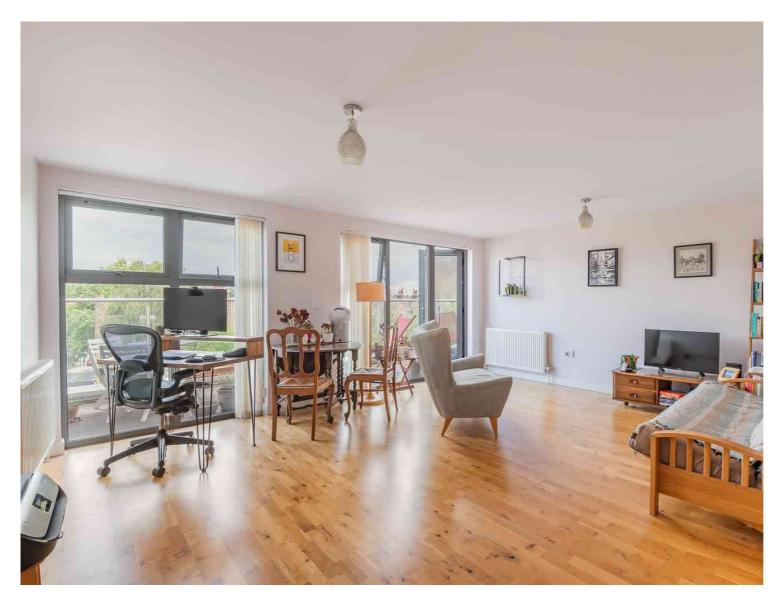

The open plan kitchen/lounge is an excellent room for entertaining. The property features large floor to ceiling windows filling the room with an abundance of natural light and access out on to a large private decked terrace with incredible views. The kitchen area features gloss white units and black marble worktops.