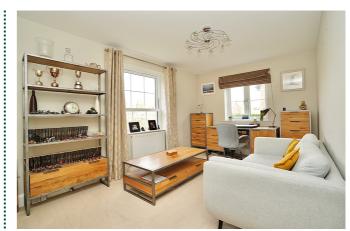

# 15 THE GREEN ● BRINGTON ● HUNTINGDON ● CAMBRIDGESHIRE ● PE28 5BP GUIDE PRICE **£685,000**

- Generously Proportioned Accommodation Approaching 2,200 Square Feet.
- Comfortable, Triple-Aspect Sitting Room with Open Fire.
- Separate Dining/Family Room/Home Office.
- Fully Fitted Kitchen/Breakfast Room with Silestone Quartz Counters, Integrated Appliances and Bi-Fold Doors to the Garden Terrace.
- Five Bedrooms including Principal and Guest Rooms with En Suite.
- Practical, Well-Appointed Utility/Laundry Room.
- Welcoming Reception Hall with Guest Cloakroom.
- Delightfully Landscaped Garden with Pleasant Southerly Aspect.
- Double Garage, Off-Road Parking and EV Charging Point.
- Convenient for Local School and Access to Major Road and Rail Links.

An impressive, detached village residence, superbly positioned within an attractive Close on this sought-after development of quality homes, offering superbly proportioned accommodation, perfect for entertaining, for homeworking and for the growing or extended family.