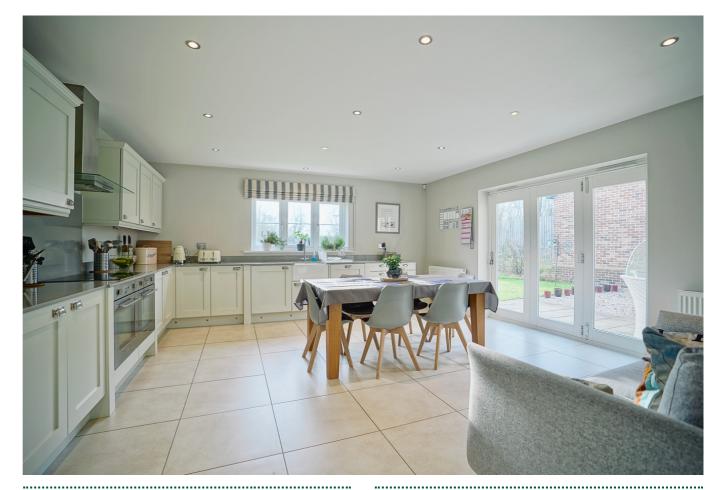

# 15 THE GREEN ● BRINGTON ● HUNTINGDON ● CAMBRIDGESHIRE ● PE28 5BP GUIDE PRICE **£685,000**

- Generously Proportioned Accommodation Approaching 2,200 Square Feet.
- Comfortable, Triple-Aspect Sitting Room with Open Fire.
- Separate Dining/Family Room/Home Office.
- Fully Fitted Kitchen/Breakfast Room with Silestone Quartz Counters, Integrated Appliances and Bi-Fold Doors to the Garden Terrace.
- Five Bedrooms including Principal and Guest Rooms with En Suite.
- Practical, Well-Appointed Utility/Laundry Room.
- Welcoming Reception Hall with Guest Cloakroom.
- Delightfully Landscaped Garden with Pleasant Southerly Aspect.
- Double Garage, Off-Road Parking and EV Charging Point.
- Convenient for Local School and Access to Major Road and Rail Links.