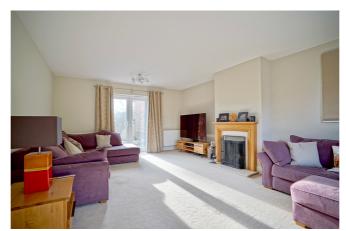

# 15 THE GREEN ● BRINGTON ● HUNTINGDON ● CAMBRIDGESHIRE ● PE28 5BP GUIDE PRICE **£685,000**

- Generously Proportioned Accommodation Approaching 2,200 Square Feet.
- Comfortable, Triple-Aspect Sitting Room with Open Fire.
- Separate Dining/Family Room/Home Office.
- Fully Fitted Kitchen/Breakfast Room with Silestone Quartz Counters, Integrated Appliances and Bi-Fold Doors to the Garden Terrace.
- Five Bedrooms including Principal and Guest Rooms with En Suite.
- Practical, Well-Appointed Utility/Laundry Room.
- Welcoming Reception Hall with Guest Cloakroom.
- Delightfully Landscaped Garden with Pleasant Southerly Aspect.
- Double Garage, Off-Road Parking and EV Charging Point.
- Convenient for Local School and Access to Major Road and Rail Links.

An impressive, detached village residence, superbly positioned within an attractive Close on this sought-after development of quality homes, offering superbly proportioned accommodation, perfect for entertaining, for homeworking and for the growing or extended family.