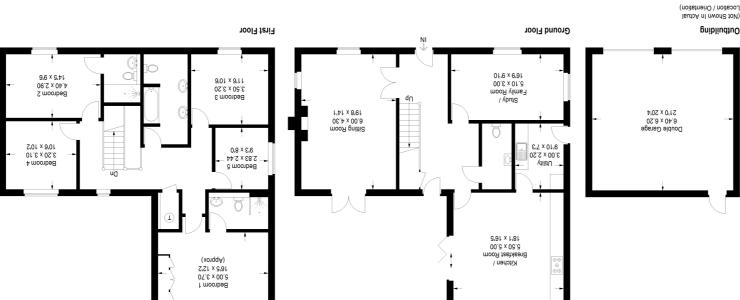

## Kimbolton Office: 01480 860400

This plan is for layout guidance only. Not drawn to scale unless stated. Windows and door openings are asset with color and continuous and state of the state of the color and state of the color and the color and

Approximate Gross Internal Area = 804  $\Gamma$  4 m ps 1.405 ea fit boulde Garage = 0.0 b = 0.0 kg at fit be 86.5 k m ps 0.04 = 1610 T