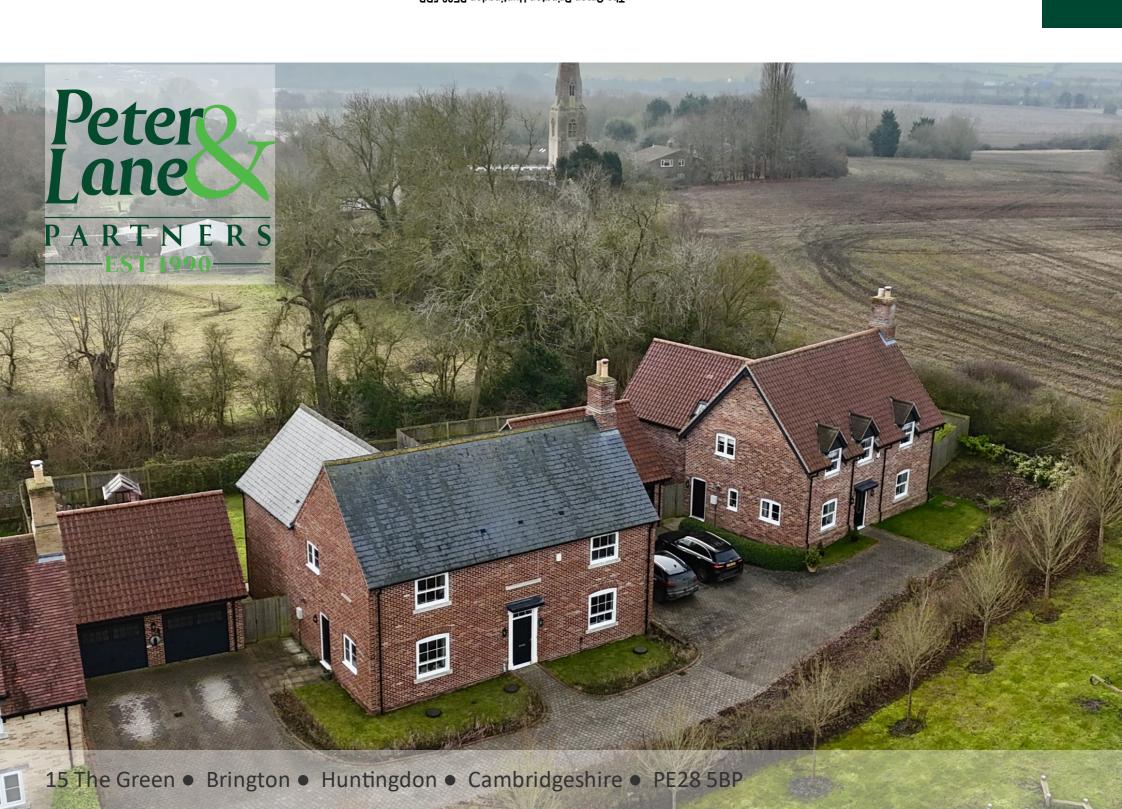

### The Green Brington Huntingdon PE28 5BP

 $\mathbf{X}^{\mathsf{N}}$ 

# 15 THE GREEN ● BRINGTON ● HUNTINGDON ● CAMBRIDGESHIRE ● PE28 5BP GUIDE PRICE **£685,000**

- Generously Proportioned Accommodation Approaching 2,200 Square Feet.
- Comfortable, Triple-Aspect Sitting Room with Open Fire.
- Separate Dining/Family Room/Home Office.
- Fully Fitted Kitchen/Breakfast Room with Silestone Quartz Counters, Integrated Appliances and Bi-Fold Doors to the Garden Terrace.
- Five Bedrooms including Principal and Guest Rooms with En Suite.
- Practical, Well-Appointed Utility/Laundry Room.
- Welcoming Reception Hall with Guest Cloakroom.
- Delightfully Landscaped Garden with Pleasant Southerly Aspect.
- Double Garage, Off-Road Parking and EV Charging Point.
- Convenient for Local School and Access to Major Road and Rail Links.