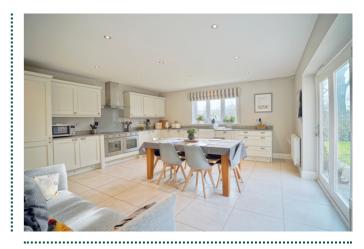

# 15 THE GREEN ● BRINGTON ● HUNTINGDON ● CAMBRIDGESHIRE ● PE28 5BP GUIDE PRICE **£685,000**

- Generously Proportioned Accommodation Approaching 2,200 Square Feet.
- Comfortable, Triple-Aspect Sitting Room with Open Fire.
- Separate Dining/Family Room/Home Office.
- Fully Fitted Kitchen/Breakfast Room with Silestone Quartz Counters, Integrated Appliances and Bi-Fold Doors to the Garden Terrace.
- Five Bedrooms including Principal and Guest Rooms with En Suite.
- Practical, Well-Appointed Utility/Laundry Room.
- Welcoming Reception Hall with Guest Cloakroom.
- Delightfully Landscaped Garden with Pleasant Southerly Aspect.
- Double Garage, Off-Road Parking and EV Charging Point.
- Convenient for Local School and Access to Major Road and Rail Links.

An impressive, detached village residence, superbly positioned within an attractive Close on this sought-after development of quality homes, offering superbly proportioned accommodation, perfect for entertaining, for homeworking and for the growing or extended family.