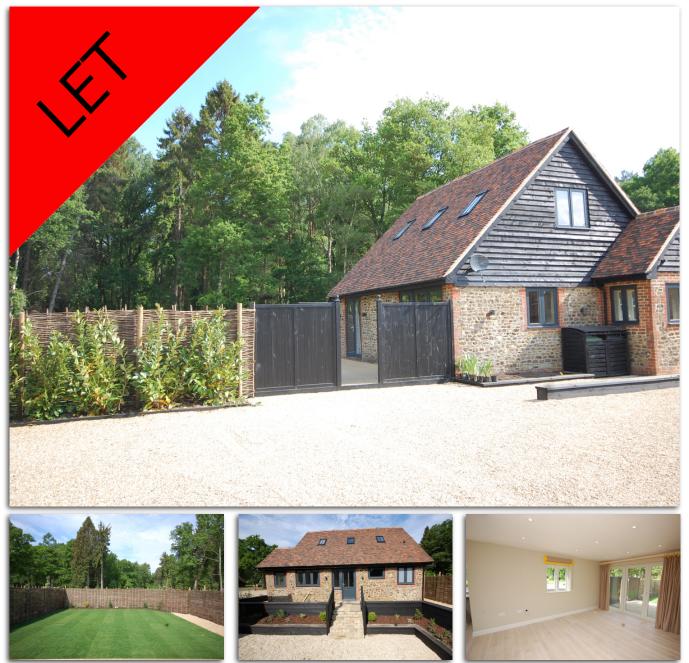

## Headley Wood Estate, Near Farnham

## Guide Price £1,750 pcm

- Idyllic rural location between Churt and Dockenfield, with nearby amenities in Farnham and Guildford.
- Modern underfloor heating system powered by an electric boiler for efficient warmth throughout.
- Luxury shower room with an enclosed rainfall shower, vanity units, and access to the roof void.
- Available 12th May & Pets Considered

• 2 Double bedrooms

- 2 Reception rooms with doors out on to the garden
- High-quality shaker-style kitchen with granite worktops, Butler sink, and integrated appliances.
- Private garden with a sunken area, lawn, timber shed, and allocated parking for four cars.