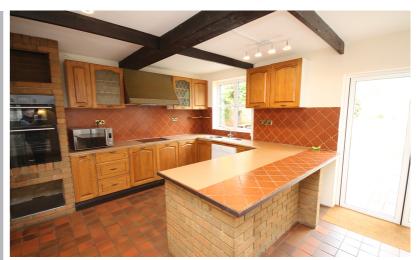

## 230, Nevells Road

Letchworth Garden City, Hertfordshire, SG6 4UB £950,000 country properties 0

An impressive four bedroom detached family home centrally located in a most sought after location. The property is offered with no upper chain and internal viewing comes highly recommended. The property has a spacious entrance hall with double multi-paned doors leading to a dual aspect lounge with bi-folding doors overlooking the rear garden. Also on the ground floor is a fitted kitchen/breakfast room with integrated oven and hob, dining room, utility room, garden room and a cloakroom. On the first floor the main bedroom has a large split level four piece en-suite bathroom, three further bedrooms and a family bathroom. The third bedroom has a mezzanine level ideal for storage. The front of the house provides plenty of parking and the landscaped rear garden has a brick built pergola and barbeque area. At the foot of the garden is a large self contained home office/studio perfect for anyone working from home. The property also has a tandem garage with electronic door. Other benefits include modern aluminium double glazed windows, gas central heating and a fully alarmed security system. Nevells Road is only a short walk from the Town Centre and Main Line Train station. Letchworth Garden City has links to both Cambridge and London's King's Cross, the fast train to London takes less than 30 minutes.

- Freehold
- Large sitting room with fireplace and separate dining room
- Fitted kitchen/breakfast room with integrated appliances.
- Main bedroom with en-suite bathroom.
- Three further bedrooms and family bathroom
- Landscaped rear garden with brick built barbeque area.
- Self contained office with cloakroom in the rear garden
- Parking for up to 4 vehicles on the drive
- Handy utility room and downstairs cloakroom
- Security alarm system.
- Modern aluminium double glazed windows