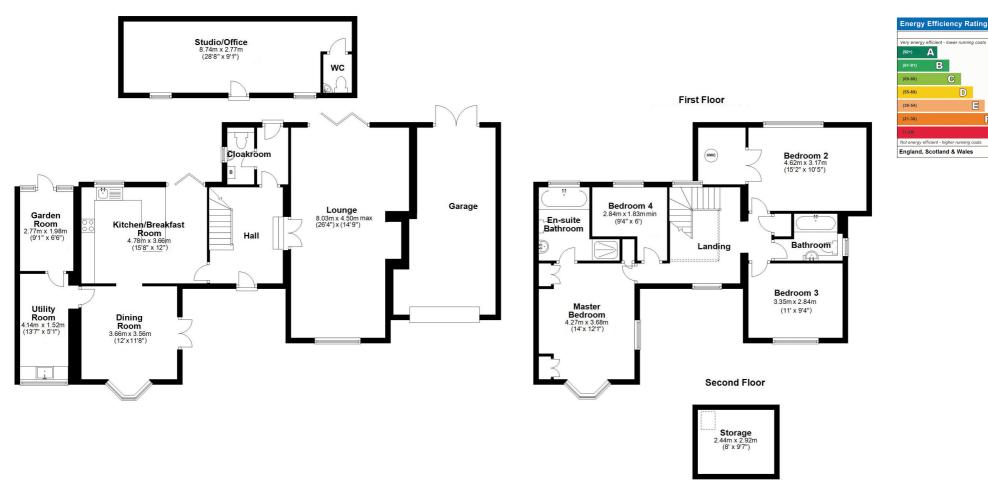

## 230, Nevells Road

Letchworth Garden City, Hertfordshire, SG6 4UB £950,000 country properties 0

An impressive four bedroom detached family home centrally located in a most sought after location. The property is offered with no upper chain and internal viewing comes highly recommended. The property has a spacious entrance hall with double multi-paned doors leading to a dual aspect lounge with bi-folding doors overlooking the rear garden. Also on the ground floor is a fitted kitchen/breakfast room with integrated oven and hob, dining room, utility room, garden room and a cloakroom. On the first floor the main bedroom has a large split level four piece en-suite bathroom, three further bedrooms and a family bathroom. The third bedroom has a mezzanine level ideal for storage. The front of the house provides plenty of parking and the landscaped rear garden has a brick built pergola and barbeque area. At the foot of the garden is a large self contained home office/studio perfect for anyone working from home. The property also has a tandem garage with electronic door. Other benefits include modern aluminium double glazed windows, gas central heating and a fully alarmed security system. Nevells Road is only a short walk from the Town Centre and Main Line Train station. Letchworth Garden City has links to both Cambridge and London's King's Cross, the fast train to London takes less than 30 minutes.

- Freehold
- Large sitting room with fireplace and separate dining room
- Fitted kitchen/breakfast room with integrated appliances.
- Main bedroom with en-suite bathroom.
- Three further bedrooms and family bathroom
- Landscaped rear garden with brick built barbeque area.
- Self contained office with cloakroom in the rear garden
- Parking for up to 4 vehicles on the drive
- Handy utility room and downstairs cloakroom
- Security alarm system.
- Modern aluminium double glazed windows

Ground Floor

All measurements are approximate and quoted in metric with imperial equivalents and for general guidance only and whilst every attempt has been made to ensure accuracy, they must not be relied on. The fixtures, fittings and appliances referred to have not been tested and therefore no guarantee can be given and that they are in working order. Internal photographs are reproduced for general information and it must not be inferred that any item shown is included with the property. For a free