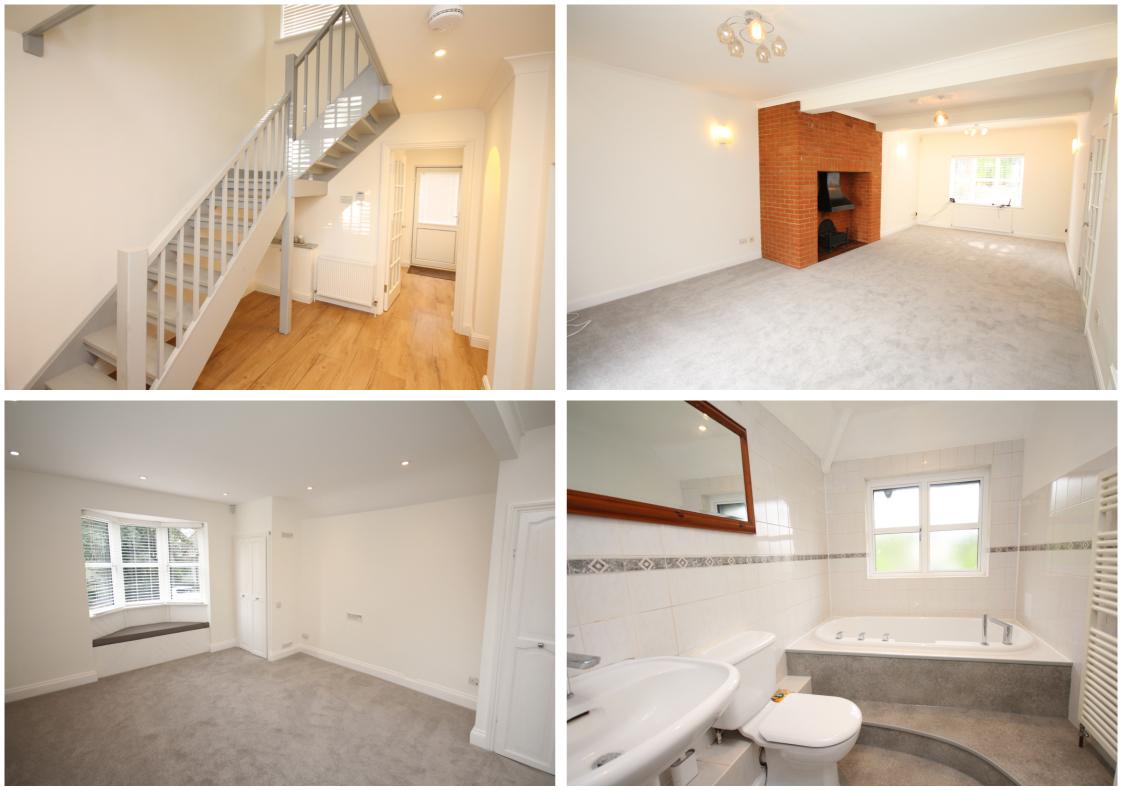

## 230, Nevells Road

Letchworth Garden City, Hertfordshire, SG6 4UB £950,000 country properties 0

An impressive four bedroom detached family home centrally located in a most sought after location. The property is offered with no upper chain and internal viewing comes highly recommended. The property has a spacious entrance hall with double multi-paned doors leading to a dual aspect lounge with bi-folding doors overlooking the rear garden. Also on the ground floor is a fitted kitchen/breakfast room with integrated oven and hob, dining room, utility room, garden room and a cloakroom. On the first floor the main bedroom has a large split level four piece en-suite bathroom, three further bedrooms and a family bathroom. The third bedroom has a mezzanine level ideal for storage. The front of the house provides plenty of parking and the landscaped rear garden has a brick built pergola and barbeque area. At the foot of the garden is a large self contained home office/studio perfect for anyone working from home. The property also has a tandem garage with electronic door. Other benefits include modern aluminium double glazed windows, gas central heating and a fully alarmed security system. Nevells Road is only a short walk from the Town Centre and Main Line Train station. Letchworth Garden City has links to both Cambridge and London's King's Cross, the fast train to London takes less than 30 minutes.

- Freehold
- Large sitting room with fireplace and separate dining room
- Fitted kitchen/breakfast room with integrated appliances.
- Main bedroom with en-suite bathroom.
- Three further bedrooms and family bathroom
- Landscaped rear garden with brick built barbeque area.
- Self contained office with cloakroom in the rear garden
- Parking for up to 4 vehicles on the drive
- Handy utility room and downstairs cloakroom
- Security alarm system.
- Modern aluminium double glazed windows