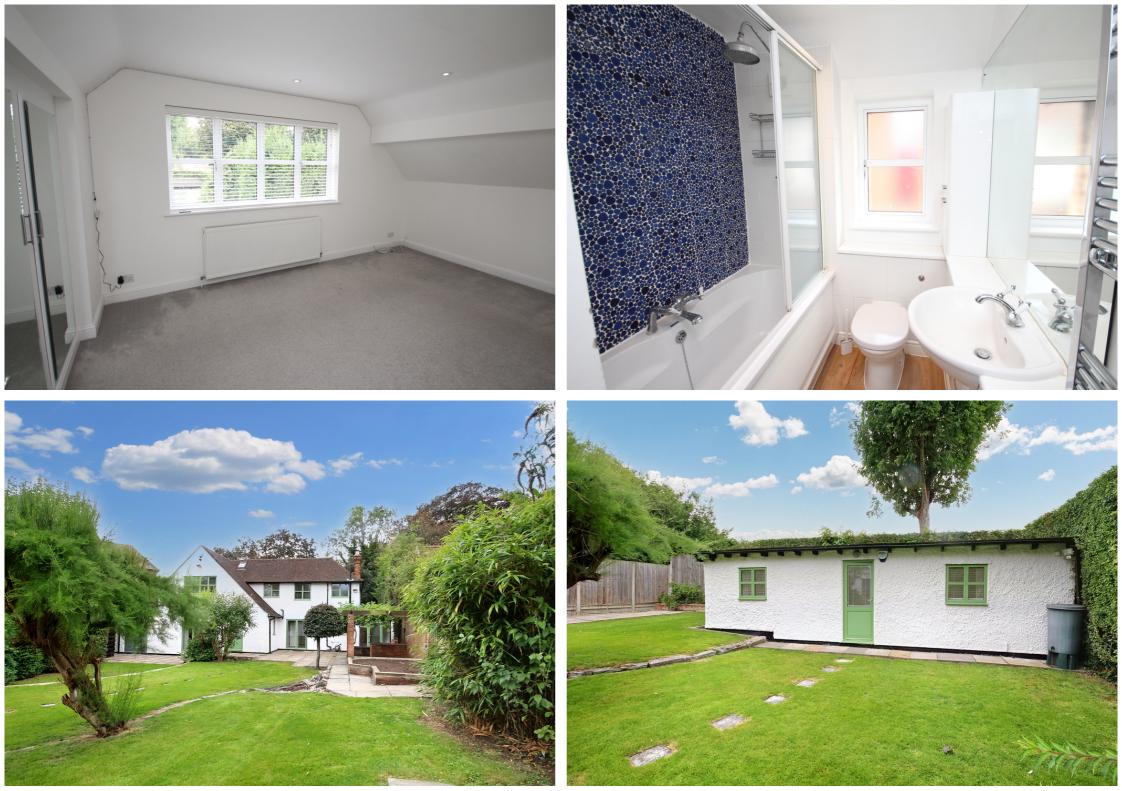

## 230, Nevells Road

Letchworth Garden City, Hertfordshire, SG6 4UB £950,000 country properties 0

An impressive four bedroom detached family home centrally located in a most sought after location. The property is offered with no upper chain and internal viewing comes highly recommended. The property has a spacious entrance hall with double multi-paned doors leading to a dual aspect lounge with bi-folding doors overlooking the rear garden. Also on the ground floor is a fitted kitchen/breakfast room with integrated oven and hob, dining room, utility room, garden room and a cloakroom. On the first floor the main bedroom has a large split level four piece en-suite bathroom, three further bedrooms and a family bathroom. The third bedroom has a mezzanine level ideal for storage. The front of the house provides plenty of parking and the landscaped rear garden has a brick built pergola and barbeque area. At the foot of the garden is a large self contained home office/studio perfect for anyone working from home. The property also has a tandem garage with electronic door. Other benefits include modern aluminium double glazed windows, gas central heating and a fully alarmed security system. Nevells Road is only a short walk from the Town Centre and Main Line Train station. Letchworth Garden City has links to both Cambridge and London's King's Cross, the fast train to London takes less than 30 minutes.

- Freehold
- Large sitting room with fireplace and separate dining room
- Fitted kitchen/breakfast room with integrated appliances.
- Main bedroom with en-suite bathroom.
- Three further bedrooms and family bathroom
- Landscaped rear garden with brick built barbeque area.
- Self contained office with cloakroom in the rear garden
- Parking for up to 4 vehicles on the drive
- Handy utility room and downstairs cloakroom
- Security alarm system.
- Modern aluminium double glazed windows