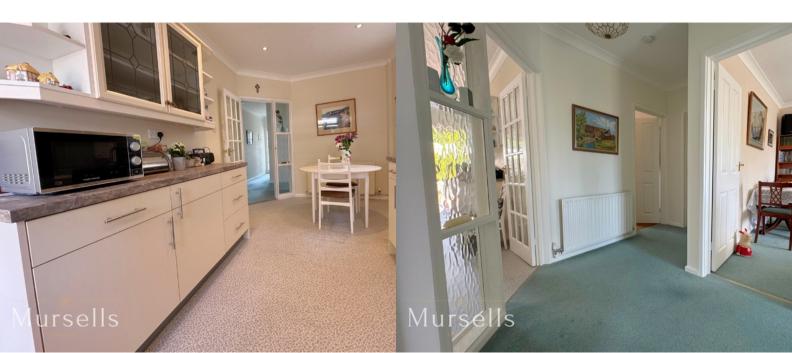

Upon entering, you're welcomed into a bright and spacious porch, leading to a central entrance hall with two large builtin storage cupboards. To the right, the lounge/diner is flooded with natural light and features a charming feature fireplace, making it the perfect space for relaxing or entertaining. To the left, a good-sized double bedroom overlooks the front garden.

The kitchen, also at the rear, is well laid out with ample worktop space, integrated appliances including a Neff washing machine and fridge, and room for a dining table. There's also space for a freestanding cooker, and a door provides direct access to the rear garden. The family bathroom has been updated with a modern walk-in shower, wash hand basin and WC.