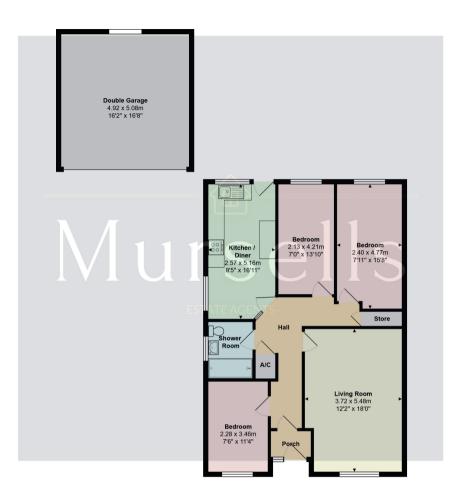

## FLOORPLAN & EPC

Mursells

Total Area: 82.0 m<sup>2</sup> ... 882 ft<sup>2</sup> (excluding double garage) All measurements are approximate and for display purposes only

Mursells Estate Agents 8a, High Street, Lychett Matravers, BH16 6BQ 01202 018811 info@mursells.co.uk