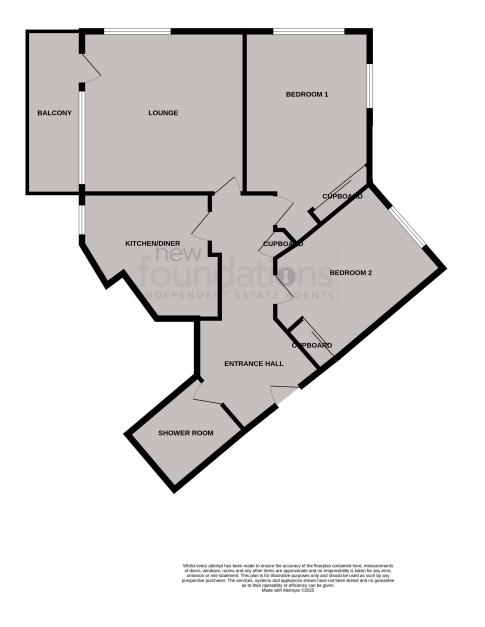

#### **Communal Entrance**

Accessed via communal front door, stairs and lift rising to the sixth floor.

### Entrance Hall

Accessed via private front door, two storage cupboards, night storage heater.

### Lounge

14' 10" x 14' 6" (4.52m x 4.42m) A bright and spacious dual aspect room with double glazed windows to the side and front with the latter offering exceptional views over the English Channel and towards Beachy Head, door leading to the private sun balcony, ceiling coving, night storage heater.

# **Private Balcony**

Amazing views over the sea and towards Beachy Head.

# Kitchen/Diner

An irregular shaped room with maximum measurements of; 14' 8" x 13' 0" (4.47m x 3.96m) Double glazed windows with sea views to the front, fitted kitchen comprising; a range of working surfaces with inset one and a half bowl sink and drainer unit with mixer tap, inset four ring gas hob, a range of matching wall and base cupboards with fitted drawers, built-in electric oven, space for washing machine and fridge/freezer, space for dining table.

# Bedroom One

14' 5" x 11' 6" (4.39m x 3.51m) A bright and spacious dual aspect room with double glazed windows to the side and rear offering rooftop views and views across the Polegrove, built-in wardrobe, storage heater.

## Bedroom Two

15' 1" x 10' 6" (4.60m x 3.20m) Double glazed window to the rear with views over the Polegrove & Egerton Park, built-in wardrobe, storage heater.

# Shower Room

Shower cubicle with independent shower over, low-level WC, wash hand basin, strip light tiled walls, wall mounted electric towel rail