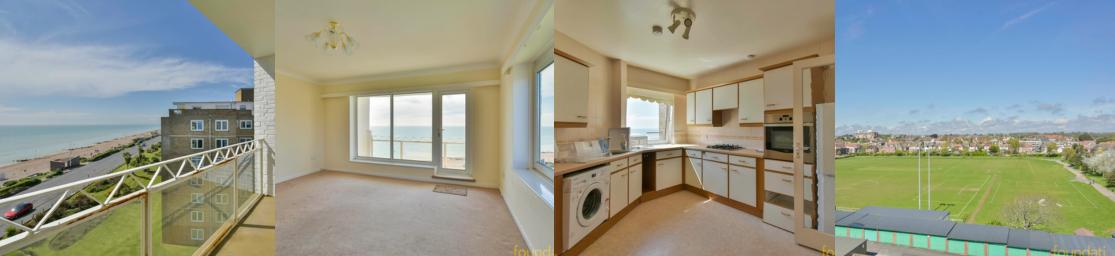

### Lounge

14' 10" x 14' 6" (4.52m x 4.42m) A bright and spacious dual aspect room with double glazed windows to the side and front with the latter offering exceptional views over the English Channel and towards Beachy Head, door leading to the private sun balcony, ceiling coving, night storage heater.

# **Private Balcony**

Amazing views over the sea and towards Beachy Head.

# Kitchen/Diner

An irregular shaped room with maximum measurements of; 14' 8" x 13' 0" (4.47m x 3.96m) Double glazed windows with sea views to the front, fitted kitchen comprising; a range of working surfaces with inset one and a half bowl sink and drainer unit with mixer tap, inset four ring gas hob, a range of matching wall and base cupboards with fitted drawers, built-in electric oven, space for washing machine and fridge/freezer, space for dining table.