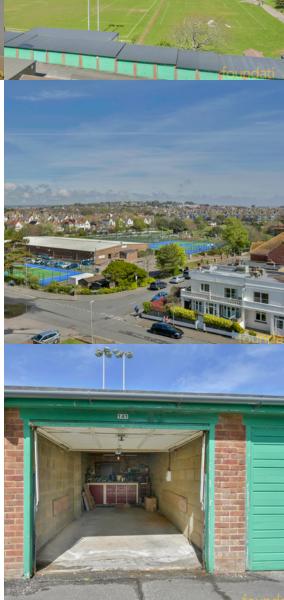

### Garage

Number 141 located to the rear with electric up and over door, power and lighting.

## Bedroom Two

15' 1" x 10' 6" (4.60m x 3.20m) Double glazed window to the rear with views over the Polegrove & Egerton Park, built-in wardrobe, storage heater.