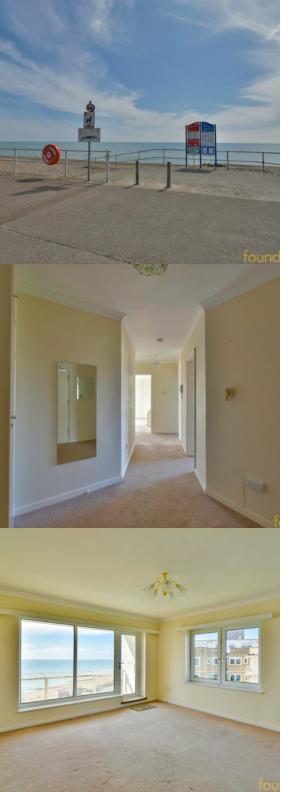

# **Private Balcony**

Amazing views over the sea and towards Beachy Head.

### Entrance Hall

Accessed via private front door, two storage cupboards, night storage heater.

# Bedroom One

14' 5" x 11' 6" (4.39m x 3.51m) A bright and spacious dual aspect room with double glazed windows to the side and rear offering rooftop views and views across the Polegrove, built-in wardrobe, storage heater.