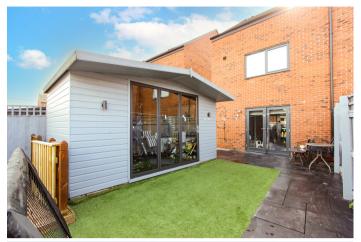

### **Front Aspect**

**Rear Garden** 

**Summer House** 

### **Owner's View**

3D Virtual Tour Available- Take a closer, more detailed look around via our 3D Virtual Tour! Don't forget that you can also check availability for viewings online via a visit to our website... Aircon fitted in 2 bedrooms, summer house fitted with electricals currently used for a gym, media wall with fitted electric fire. Brand new blinds fitted throughout integrated appliances. Low maintenance garden with separate decking area, modern spa style bathroom, composite gate and brand new composite front door and brand new all oak interior fire doors