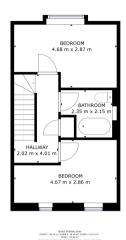

### Floor Plan

GOOGS PERSHAL ANDA
ROOK 1. 29.23 M/ FECRO 2. 29.24 M FECRO 2. 33.13 M/ 

Matterport

### Floor Plan

Matterport

## Floor Plan

Matterport