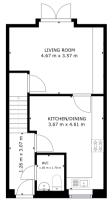

#### **Ground Floor**

### Floor Plan

GOOGS PERSHAL ANDA
ROOK 1. 29.23 M/ FECRO 2. 29.24 M FECRO 2. 33.13 M/ 

Matterport