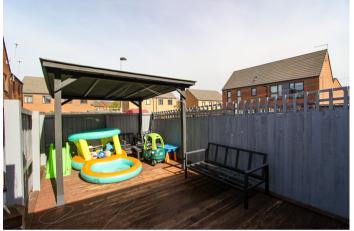

### **Front Aspect**

**Rear Garden** 

**Summer House** 

### **Owner's View**

3D Virtual Tour Available- Take a closer, more detailed look around via our 3D Virtual Tour! Don't forget that you can also check availability for viewings online via a visit to our website... Aircon fitted in 2 bedrooms, summer house fitted with electricals currently used for a gym, media wall with fitted electric fire. Brand new blinds fitted throughout integrated appliances. Low maintenance garden with separate decking area, modern spa style bathroom, composite gate and brand new composite front door and brand new all oak interior fire doors