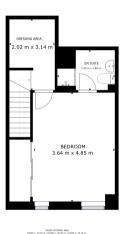

ility for viewings online via a visit to our website... Aircon fitted in 2 bedrooms, summer house fitted with electricals currently used for a gym, media wall with fitted electric fire. Brand new blinds fitted throughout integrated appliances. Low maintenance garden with separate decking area, modern spa style bathroom, composite gate and brand new composite front door and brand new all oak interior fire doors

#### **Ground Floor**

### Floor Plan



GOOGS PERSHAL ANDA
ROOK 1. 29.23 M/ FECRO 2. 29.24 M FECRO 2. 33.13 M/ 

Matterport

### Kitchen Diner





#### Lounge





**Ground Floor W/C** 



**First Floor** 



Tel: 01302 247754 Email: info@thepropertyhive.co.uk Web: www.thepropertyhive.co.uk

### Floor Plan



Matterport

### **Family Bathroom**



**First Floor** 

## Floor Plan



Matterport

### Bedroom



Bedroom





#### Master Bedroom with En Suite



**External** 

All measurements provided are approximate and should be verified before exchange of contracts. No appliances have been tested and should be checked to ensure they are in good working order.



Tel: 01302 247754 Email: info@thepropertyhive.co.uk Web: www.thepropertyhive.co.uk





### **Front Aspect**



**Rear Garden** 







**Summer House** 



## **Property Information**

Council Tax Band - C

Utilities - Mains Gas, Mains Electricity, Mains Water, Smart meters

Water Meter - Yes

Average Monthly Electricity Bills - £150

Average Monthly Gas Bills - £100

Average Monthly Water Bills - £50

Tenure - Leasehold

Solar Panels - No

Space Heating System - Gas Boiler with radiators (Combi)

Approxima