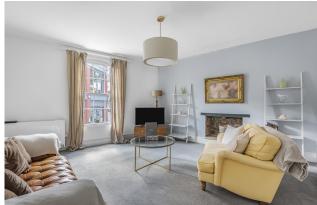

The modern kitchen comprises a range of base and wall mounted cabinets in gloss finish, stainless steel sink inset into the hardwood style worktop, integrated oven, fitted hob with extractor hood overhead and space for under counter white goods. The kitchen also provides space for a table with chairs. The lounge is also a spacious dual aspect 16ft room enjoying lots of natural light and providing ample space for lounge furnishings. There is an attractive chimney place with log storage. The ground floor is completed with a handy entrance hallway ideal for storing coats and shoes.