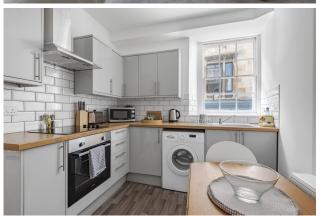

The modern kitchen comprises a range of base and wall mounted cabinets in gloss finish, stainless steel sink inset into the hardwood style worktop, integrated oven, fitted hob with extractor hood overhead and space for under counter white goods. The kitchen also provides space for a table with chairs. The lounge is also a spacious dual aspect 16ft room enjoying lots of natural light and providing ample space for lounge furnishings. There is an attractive chimney place with log storage. The ground floor is completed with a handy entrance hallway ideal for storing coats and shoes.