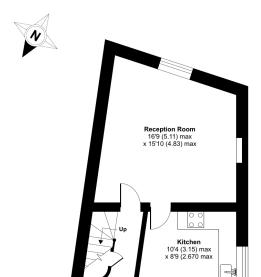

#### Stony Street, Frome, BA11

Approximate Area = 823 sq ft / 76.5 sq m For identification only - Not to scale

Floor plan produced in accordance with RICS Property Measurement Standards incorporating International Property Measurement Standards (IPMS2 Residential). © ntchecom 2022. Produced for Cooper and Tanner. REF: 882399

GROUND FLOOR