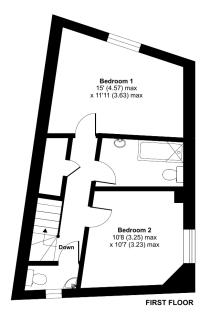

#### Stony Street, Frome, BA11

Approximate Area = 823 sq ft / 76.5 sq m For identification only - Not to scale

Floor plan produced in accordance with RICS Property Measurement Standards incorporating International Property Measurement Standards (IPMS2 Residential). © ntchecom 2022. Produced for Cooper and Tanner. REF: 882399

GROUND FLOOR