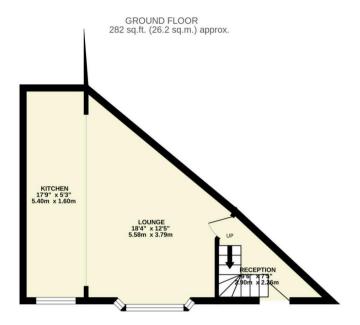

1ST FLOOR 237 sq.ft. (22.0 sq.m.) approx.

## TOTAL FLOOR AREA: 519 sq.ft. (48.2 sq.m.) approx.

Whilst every attempt has been made to ensure the accuracy of the floorplan contained here, measurements of doors, windows, rooms and any other items are approximate and no responsibility is taken for any error, omission or mis-statement. This plan is for illustrative purposes only and should be used as such by any prospective purchaser. The services, systems and appliances shown have not been tested and no guarantee as to their operability or efficiency can be given.