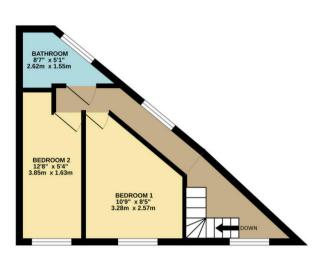

The interior of this well presented property comprises a spacious and open plan living room with fitted kitchen on the ground floor. The first floor consists of 2 double bedrooms and the family bathroom. The property backs onto Gorton Park.

1ST FLOOR 237 sq.ft. (22.0 sq.m.) approx.

## TOTAL FLOOR AREA: 519 sq.ft. (48.2 sq.m.) approx.

Whilst every attempt has been made to ensure the accuracy of the floorplan contained here, measurements of doors, windows, rooms and any other items are approximate and no responsibility is taken for any error, omission or mis-statement. This plan is for illustrative purposes only and should be used as such by any prospective purchaser. The services, systems and appliances shown have not been tested and no guarantee as to their operability or efficiency can be given.