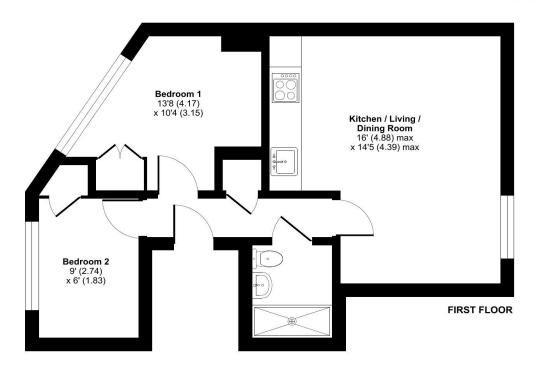

### North Parade, Frome, BA11

Approximate Area = 443 sq ft / 41.1 sq m For identification only - Not to scale

Floor plan produced in accordance with RICS Property Measurement Standards incorporating International Property Measurement Standards (IPMS2 Residential). © nichecom 2023. Produced for Cooper and Tanner. REF: 1001016