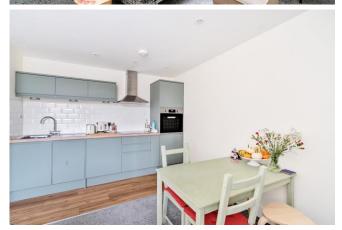

#### Description

An opportunity has risen to purchase a generous sized, twobedroom, first floor flat, right in the heart of Frome town centre and close to local amenities.

To the rear of the property there is a generously sized, open planned kitchen/dining/living area which provides lots of space for furniture. The kitchen offers a range of wall and base units and several integrated appliances, including induction hob, an eye-level oven, dishwasher and a fridge with freezer compartment. An attractive sash window fills the space with natural light and enjoys lovely views.