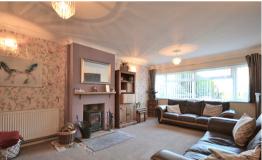

## Lounge

12' 06" x 18' 07" (3.81m x 5.66m) Fitted carpet, one double glazed window, two radiators.