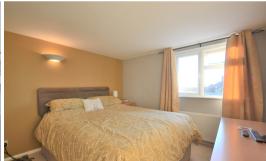

### Master Bedroom

9' 11" x 10' 5" (3.02m x 3.17m) One double glazed window, one radiator, fitted carpets.

#### Bedroom Two

9' 0" x 12' 2" (2.74m x 3.71m) Fitted carpets, one double glazed window, one radiator.