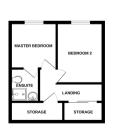

## First Floor Landing

Fitted carpets, two walk in storage spaces within the eaves.

### Master Bedroom

9' 11" x 10' 5" (3.02m x 3.17m) One double glazed window, one radiator, fitted carpets.

## **En-Suite**

6' 0" x 6' 11" (1.83m x 2.11m) Vinyl flooring, low flush W/C, walk-in shower, sink, towel radiator.

#### Bedroom Two

9' 0" x 12' 2" (2.74m x 3.71m) Fitted carpets, one double glazed window, one radiator.