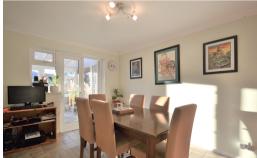

## Dining Room

9' 6" x 15' 8" (2.90m x 4.78m) Tiled flooring, one radiator, double glazed patio doors to conservatory, staircase to first floor.