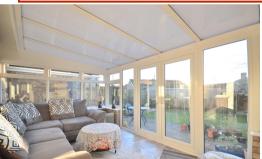

# Conservatory

9' 4" x 14' 1" (2.84m x 4.29m) Tiled flooring with double glazed windows and patio doors to rear garden.