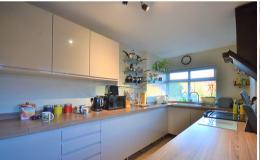

#### Kitchen

7' 2" x 18' 8" (2.18m x 5.69m) Tiled flooring, bespoke fitted kitchen units, one radiator, two double glazed windows, space for dish washer, fridge freezer and washing machine, electric oven with extractor, ceramic sink with mixer tap.