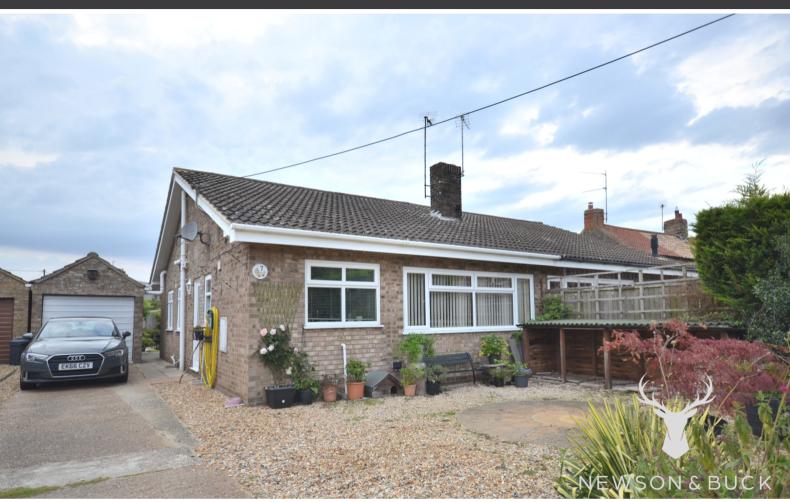

# 7 Congham Road, Grimston, King's Lynn, Norfolk PE32 1DW

£279,995

Newson and Buck are proud to offer to the market this well presented three bedroom semi-detached bungalow which is situated in the popular village of Grimston, just two miles from the Sandringham Estate. The property has undergone a loft conversion which houses two further bedrooms, en suite to the master bedroom and extra storage areas. The property further comprises of another bedroom down stairs, bathroom, kitchen, lounge, dining room and conservatory. To the rear of the property an enclosed garden can be found along with a garage and space to the front for off road parking for numerous cars. The property has also benefited from double glazing and a new boiler within the past three years. Local amenities can be found within walking distance in the form of the village shop and doctors surgery with more extensive facilities in Kings Lynn town centre.