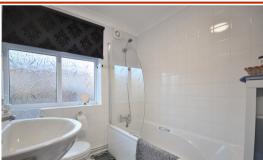

## Bathroom

6' 05" x 7' 02" (1.96m x 2.18m) Tiled flooring, free standing sink unit, bath tub with shower attachment, one double glazed window, one towel radiator.