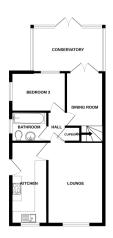

# 7 Congham Road, Grimston, King's Lynn, Norfolk PE32 1DW

£279,995

Newson and Buck are proud to offer to the market this well presented three bedroom semi-detached bungalow which is situated in the popular village of Grimston, just two miles from the Sandringham Estate. The property has undergone a loft conversion which houses two further bedrooms, en suite to the master bedroom and extra storage areas. The property further comprises of another bedroom down stairs, bathroom, kitchen, lounge, dining room and conservatory. To the rear of the property an enclosed garden can be found along with a garage and space to the front for off road parking for numerous cars. The property has also benefited from double glazing and a new boiler within the past three years. Local amenities can be found within walking distance in the form of the village shop and doctors surgery with more extensive facilities in Kings Lynn town centre.