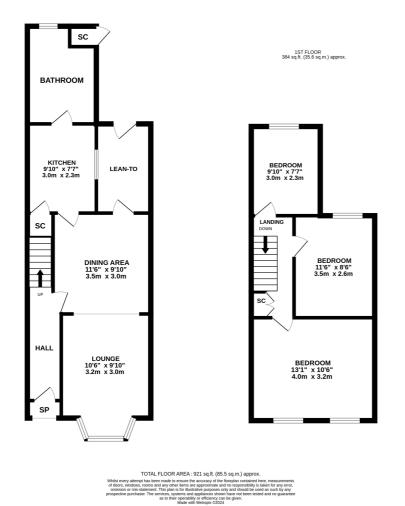

quipped with ample base and eye level storage and has some fitted appliances and a built in under stair pantry storage area.

Leading on from the kitchen at the rear is the bathroom that is fitted with a white 3 piece suite and has windows to both side and rear.

Upon the first floor are 3 well proportioned bedrooms. Bedroom 1 is situated at the front and has a double window. Bedroom 2 is of a generous size and has a window to the rear. Bedroom 3 is to the rear and has a cupboard housing the gas boiler.

Outside - The rear garden is laid to paving providing low maintenance. Enclosed by wooden fencing and has a gated side access.

NB - Please note there is a neighbouring property that has a right of way across the rear garden for access.







GROUND FLOOR 537 sq.ft. (49.9 sq.m.) approx.





## 01234 856684 | sales@waldens.co.uk | www.waldens.co.uk | 188-190 Bedford Road, Bedford, MK42 8BL

WALDENS ESTATE AGENTS



The information contained in the property details are designed to help you decide whether you would like to view the property and to avoid wasting your time in viewing unsuitable properties. We endeavour to ensure accurate information is detailed, but we are largely guided by information supplied to us by the seller. We are unable to check all aspects of the property as this would be prohibitive. Some of the photographs are taken using a wide- angled lens. Where a floor plan has been provided, this is for guidance purposes only.