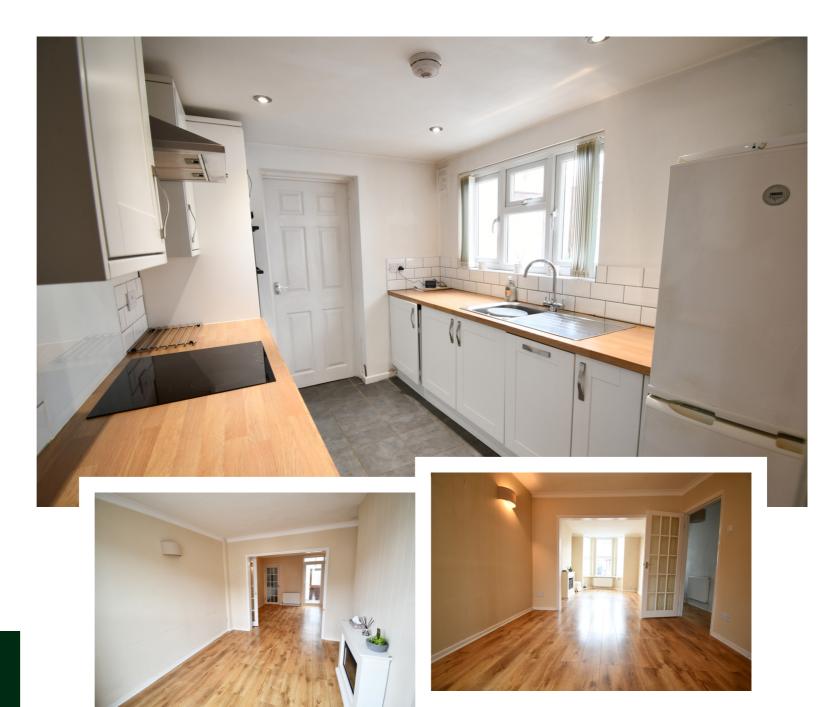

Waldens Estate Agents are delighted to be selected as the marketing agent offering for sale this charming 3 Bedroom period semi detached property on Littledale Street, Kempston.

Upon entering the property the hallway has a stairs rising to the first floor accommodation. Panelled door to the right leads into the open lounge/dining area that has a bay window to the front and a door at the rear leading to the sheltered covered area that further leads to the rear garden. Kitchen is well equipped with ample base and eye level storage and has some fitted appliances and a built in under stair pantry storage area.

Leading on from the kitchen at the rear is the bathroom that is fitted with a white 3 piece suite and has windows to both side and rear.

Upon the first floor are 3 well proportioned bedrooms. Bedroom 1 is situated at the front and has a double window. Bedroom 2 is of a generous size and has a window to the rear. Bedroom 3 is to the rear and has a cupboard housing the gas boiler.