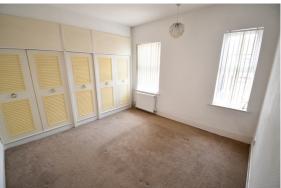

Leading on from the kitchen at the rear is the bathroom that is fitted with a white 3 piece suite and has windows to both side and rear.

Upon the first floor are 3 well proportioned bedrooms. Bedroom 1 is situated at the front and has a double window. Bedroom 2 is of a generous size and has a window to the rear. Bedroom 3 is to the rear and has a cupboard housing the gas boiler.