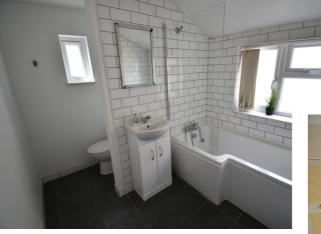

Leading on from the kitchen at the rear is the bathroom that is fitted with a white 3 piece suite and has windows to both side and rear.

Upon the first floor are 3 well proportioned bedrooms. Bedroom 1 is situated at the front and has a double window. Bedroom 2 is of a generous size and has a window to the rear. Bedroom 3 is to the rear and has a cupboard housing the gas boiler.