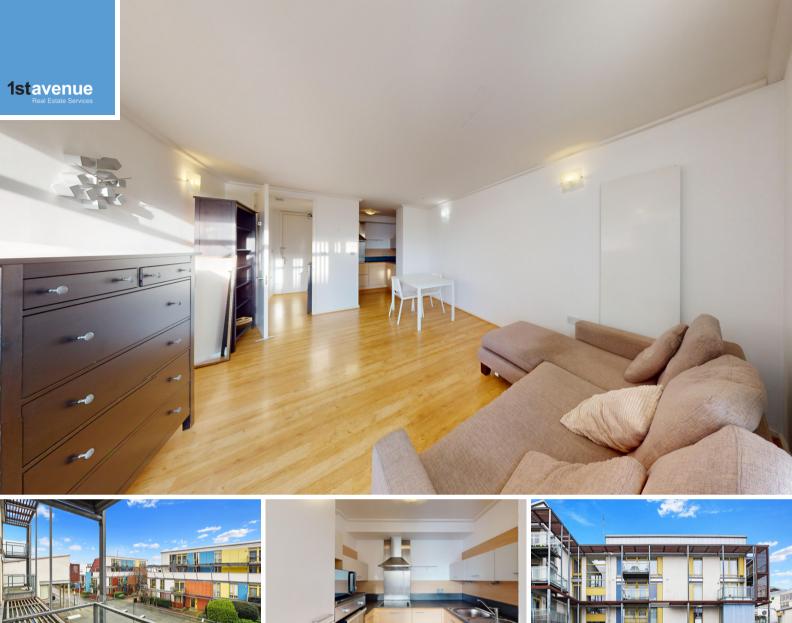

## 32 Kilby Court, Greenroof Way, LONDON. £295,000 SE10 0PY.

Spacious second floor one bedroom apartment located on the highly sought after Greenwich Millennium Village development. This bright and airy apartment is flooded with natural light from the floor to ceiling windows. Further benefits include a private balcony, residents communal garden, 24 hour concierge services and onsite shops and pharmacy. The development is located a short walk from North Greenwich tube station (Jubilee Line), the Emirates Cable Cars and the O2 with the many attractions within, including bars and restaurants. It is also within walking distance to Sainsburys, Aldi, Asda and Ikea. The development is also home to an excellent primary school, nursery and Eco park.