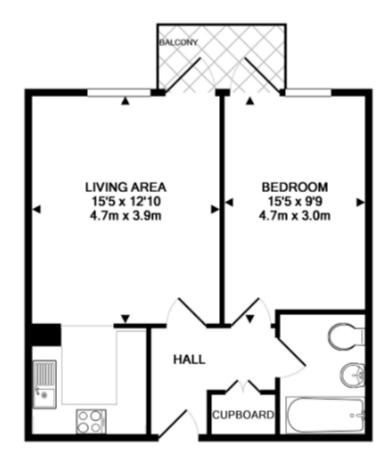

## TOTAL APPROX. FLOOR AREA 513 SQ.FT. (47.6 SQ.M.)

Whilst every attempt has been made to ensure the accuracy of the floor plan contained here, measurements of doors, windows, rooms and any other items are approximate and no responsibility is taken for any error, omission, or mis-statement. This plan is for illustrati purposes only and should be used as such by any prospective purchaser. The services, systems and appliances shown have not been tested and no guarantee as to their operability or efficiency can be given Made with Metropix ©2014