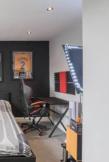

### Outside

To the front of the property is a block paved & concrete driveway providing ample off parking. The South facing, low maintenance rear garden comprises artificial lawn, external power point, a timber decking giving access to the games room/home office measuring 4.49m x 4.47m fully insulated, with power, aircon, WC, ceiling spotlights and uPVC sliding patio doors to the front. The garden is enclosed by timber fencing to the perimeter.