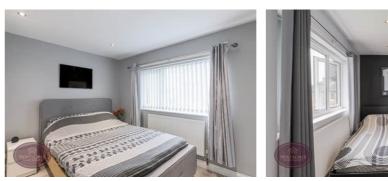

### Bedroom 1

3.47m x 3.23m (11' 5" x 10' 7") UPVC double glazed window to the front, wood effect laminate flooring, ceiling spotlights, radiator and walk in wardrobe.

## Bedroom 2

4.12m x 2.66m (13' 6" x 8' 9") UPVC double glazed window to the rear, radiator and built in wardrobe.

## Bedroom 3

3.22m x 2.46m (10' 7" x 8' 1") UPVC double glazed window to the front, ceiling spotlights, wood effect laminate flooring and radiator.