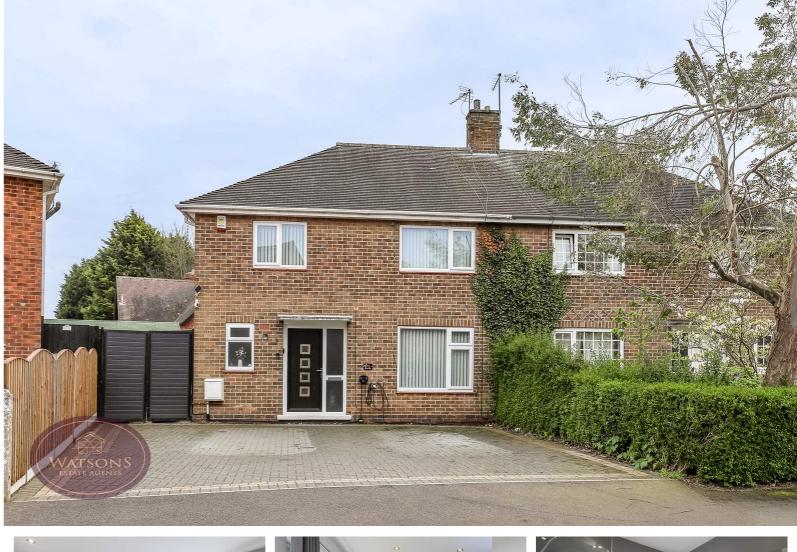

## Wyrale Drive, Nottingham, NG8 6NN

£260,000

\*\*\* WOW, WOW, WOW! \*\*\* Situated in the ever popular Strelley area on the outskirts of Nottingham City centre, this 3 bed semi has been very well maintained and offers much more than a typical 3 bed semi. In brief, the accommodation comprises: entrance hall, downstairs wc, lounge diner, lobby, kitchen, upstairs landing to the 3 DOUBLE bedrooms and family bathroom. If that wasn't enough space, the current owners have added a spacious multi-functional outbuilding which is currently used as a games room. The rear garden requires very little maintenance and as it is south-facing, it is the perfect space to enjoy the Summer months. To the front, a driveway provides good off street parking. Whilst there are local amenities including shops & schools within walking distance, Nottingham City Centre is only around 4 miles away and there is an excellent regular bus service. Whether down-sizing, up-sizing or a first time buyer, this impressive home is WELL WORTH VIEWING in person - call our sales team now!

### Outside

To the front of the property is a block paved & concrete driveway providing ample off parking. The South facing, low maintenance rear garden comprises artificial lawn, external power point, a timber decking giving access to the games room/home office measuring 4.49m x 4.47m fully insulated, with power, aircon, WC, ceiling spotlights and uPVC sliding patio doors to the front. The garden is enclosed by timber fencing to the perimeter.