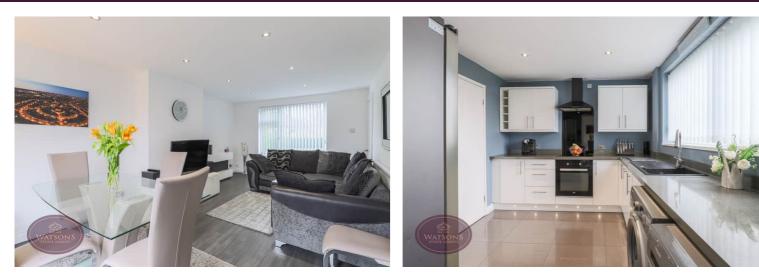

### Lounge Diner

5.98m x 3.41m (19' 7" x 11' 2") UPVC double glazed window to the front, radiator, ceiling spotlights, wood effect laminate flooring and French doors to the rear garden.

# **Kitchen**

3.38m x 2.79m (11' 1" x 9' 2") A range of matching wall & base units, work surfaces incorporating an inset sink & drainer unit. Integrated electric oven & hob with extractor over. Plumbing for washing machine, tiled flooring, ceiling spotlights, radiator, uPVC double glazed window to the rear and door to the side lobby.