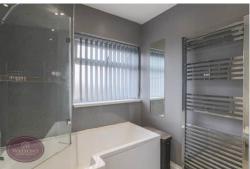

## Bathroom

3 piece suite in white comprising WC, vanity sink unit and P shaped bath with mains fed dual rainfall effect shower over. Chrome heated towel rail, ceiling spotlights and obscured uPVC double glazed windows to the front & side.