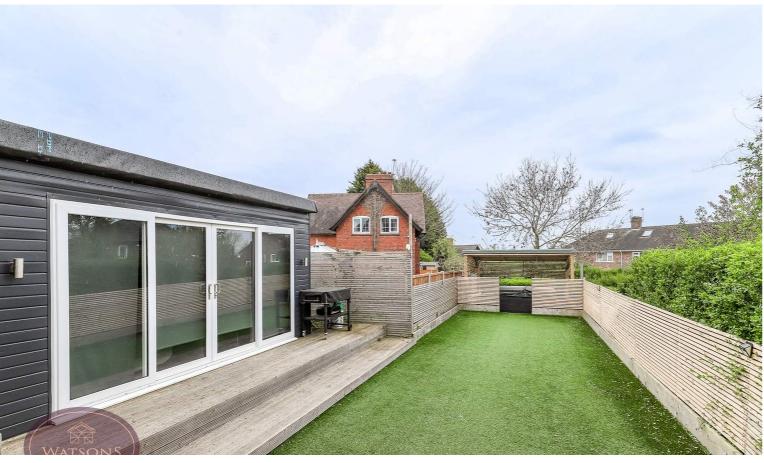

### Outside

To the front of the property is a block paved & concrete driveway providing ample off parking. The South facing, low maintenance rear garden comprises artificial lawn, external power point, a timber decking giving access to the games room/home office measuring 4.49m x 4.47m fully insulated, with power, aircon, WC, ceiling spotlights and uPVC sliding patio doors to the front. The garden is enclosed by timber fencing to the perimeter.