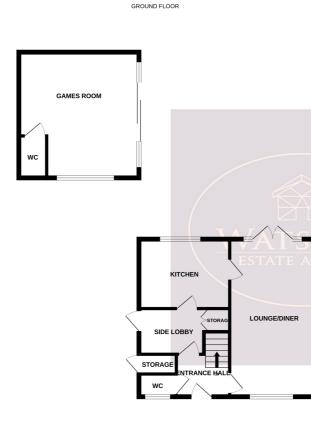

## **Ground Floor**

## **Entrance Hall**

UPVC double glazed entrance door, stairs to the first floor, ceiling spotlights and doors to the lounge, WC and side lobby.

### Lounge Diner

5.98m x 3.41m (19' 7" x 11' 2") UPVC double glazed window to the front, radiator, ceiling spotlights, wood effect laminate flooring and French doors to the rear garden.

### Side Lobby

A range of matching wall & base units, understairs storage cupboard, tiled flooring, radiator, ceiling spotlights and door to the side.

# **Kitchen**

3.38m x 2.79m (11' 1" x 9' 2") A range of matching wall & base units, work surfaces incorporating an inset sink & drainer unit. Integrated electric oven & hob with extractor over. Plumbing for washing machine, tiled flooring, ceiling spotlights, radiator, uPVC double glazed window to the rear and door to the side lobby.

### Outside

To the front of the property is a block paved & concrete driveway providing ample off parking. The South facing, low maintenance rear garden comprises artificial lawn, external power point, a timber decking giving access to the games room/home office measuring 4.49m x 4.47m fully insulated, with power, aircon, WC, ceiling spotlights and uPVC sliding patio doors to the front. The garden is enclosed by timber fencing to the perimeter.