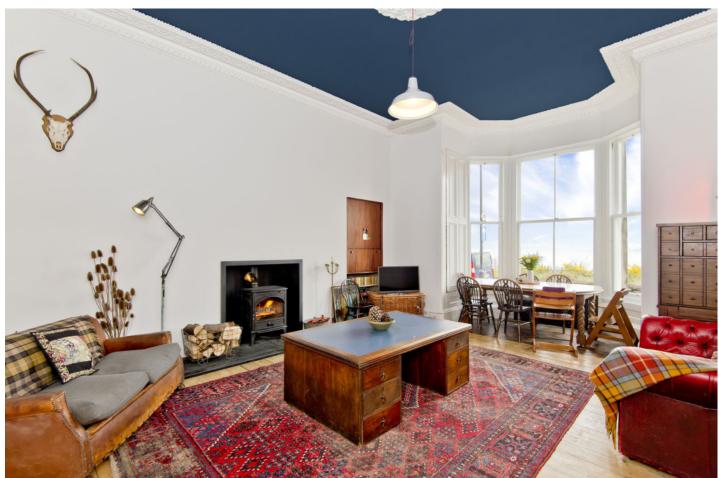

## Summary

This main-door ground-floor flat is a charming three-bedroom residence, which forms part of a B-listed, early nineteenth-century building. The southeast-facing home benefits from the spacious proportions that are characteristic of its era, along with sympathetic modern interiors, creating a desirable property that will suit a wide variety of buyers. It also has a desirable setting in Burntisland, positioned near the sprawling greens of the Links and the coastline, with beautiful nearby beaches (including Pettycur Beach).

### Features

- A traditional ground-floor flat
- Part of a B-listed historical building
- In the Burntisland conservation area
- Impressive sea views to Edinburgh
- Modern décor and period features
- Private main-door entrance
- Vestibule with storage and central hall
- Living/dining room with bay window
- Shaker-inspired kitchen
- Three bright and airy double bedrooms
- Low-maintenance private front garden
- Beautifully-kept private rear garden
- Private cellar and a private garage
- Gas central heating and double glazing