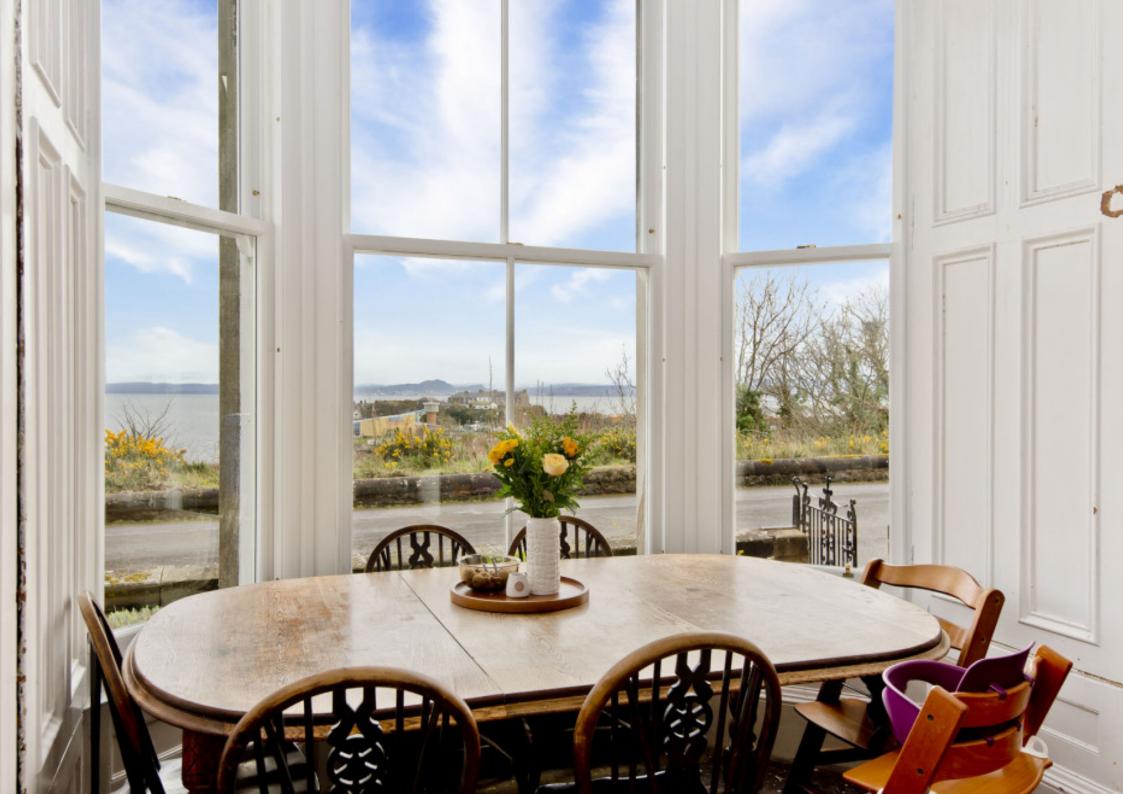

## Summary

This main-door ground-floor flat is a charming three-bedroom residence, which forms part of a B-listed, early nineteenth-century building. The southeast-facing home benefits from the spacious proportions that are characteristic of its era, along with sympathetic modern interiors, creating a desirable property that will suit a wide variety of buyers. It also has a desirable setting in Burntisland, positioned near the sprawling greens of the Links and the coastline, with beautiful nearby beaches (including Pettycur Beach).

### Features

- A traditional ground-floor flat
- Part of a B-listed historical building
- In the Burntisland conservation area
- Impressive sea views to Edinburgh
- Modern décor and period features
- Private main-door entrance
- Vestibule with storage and central hall
- Living/dining room with bay window
- Shaker-inspired kitchen
- Three bright and airy double bedrooms
- Low-maintenance private front garden
- Beautifully-kept private rear garden
- Private cellar and a private garage
- Gas central heating and double glazing