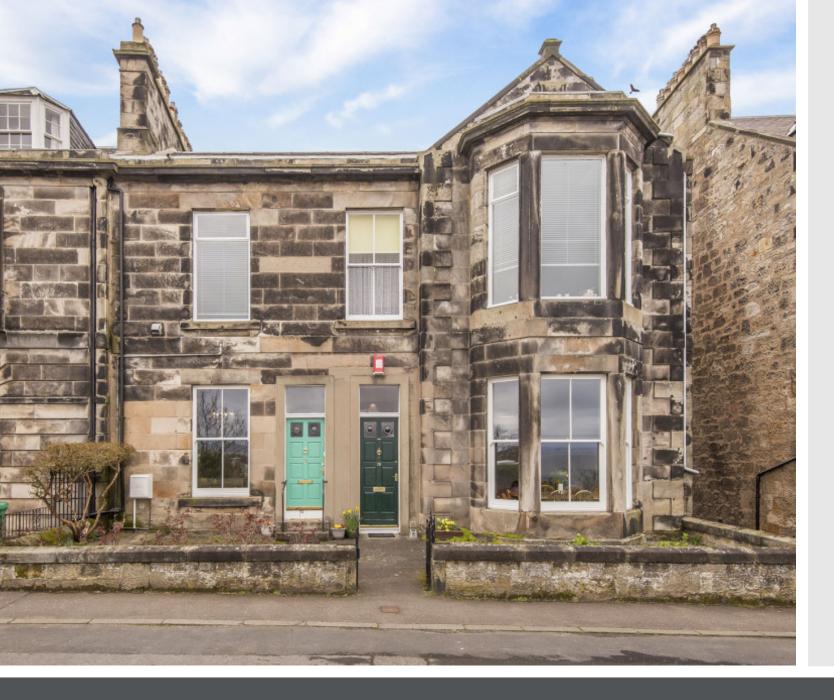

# 19 Craigkennochie Terrace,

Burntisland, Fife, KY3 9EN

## Summary

This main-door ground-floor flat is a charming three-bedroom residence, which forms part of a B-listed, early nineteenth-century building. The southeast-facing home benefits from the spacious proportions that are characteristic of its era, along with sympathetic modern interiors, creating a desirable property that will suit a wide variety of buyers. It also has a desirable setting in Burntisland, positioned near the sprawling greens of the Links and the coastline, with beautiful nearby beaches (including Pettycur Beach).

### Features

- A traditional ground-floor flat
- Part of a B-listed historical building
- In the Burntisland conservation area
- Impressive sea views to Edinburgh
- Modern décor and period features
- Private main-door entrance
- Vestibule with storage and central hall
- Living/dining room with bay window
- Shaker-inspired kitchen
- Three bright and airy double bedrooms
- Low-maintenance private front garden
- Beautifully-kept private rear garden
- Private cellar and a private garage
- Gas central heating and double glazing