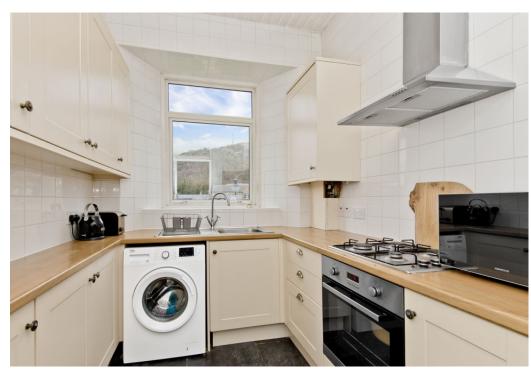

### Features

- A traditional ground-floor flat
- Part of a B-listed historical building
- In the Burntisland conservation area
- Impressive sea views to Edinburgh
- Modern décor and period features
- Private main-door entrance
- Vestibule with storage and central hall
- Living/dining room with bay window
- Shaker-inspired kitchen
- Three bright and airy double bedrooms
- Low-maintenance private front garden
- Beautifully-kept private rear garden
- Private cellar and a private garage
- Gas central heating and double glazing