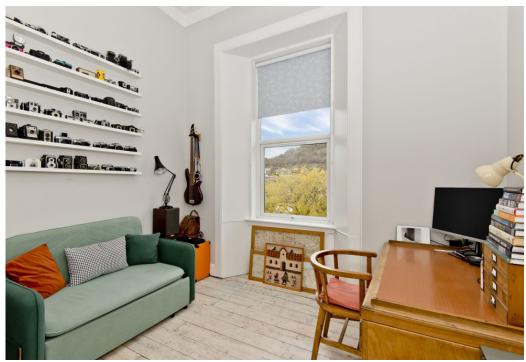

### Features

- A traditional ground-floor flat
- Part of a B-listed historical building
- In the Burntisland conservation area
- Impressive sea views to Edinburgh
- Modern décor and period features
- Private main-door entrance
- Vestibule with storage and central hall
- Living/dining room with bay window
- Shaker-inspired kitchen
- Three bright and airy double bedrooms
- Low-maintenance private front garden
- Beautifully-kept private rear garden
- Private cellar and a private garage
- Gas central heating and double glazing