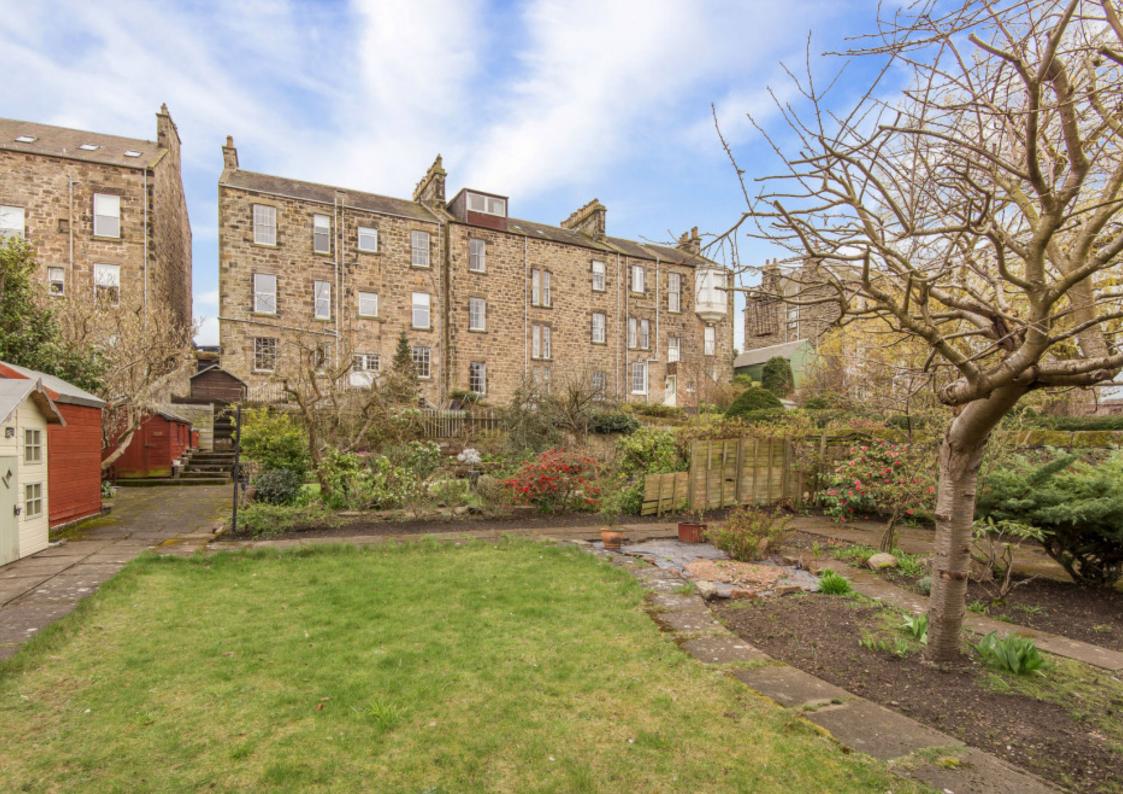

## Summary

This main-door ground-floor flat is a charming three-bedroom residence, which forms part of a B-listed, early nineteenth-century building. The southeast-facing home benefits from the spacious proportions that are characteristic of its era, along with sympathetic modern interiors, creating a desirable property that will suit a wide variety of buyers. It also has a desirable setting in Burntisland, positioned near the sprawling greens of the Links and the coastline, with beautiful nearby beaches (including Pettycur Beach).

### Features

- A traditional ground-floor flat
- Part of a B-listed historical building
- In the Burntisland conservation area
- Impressive sea views to Edinburgh
- Modern décor and period features
- Private main-door entrance
- Vestibule with storage and central hall
- Living/dining room with bay window
- Shaker-inspired kitchen
- Three bright and airy double bedrooms
- Low-maintenance private front garden
- Beautifully-kept private rear garden
- Private cellar and a private garage
- Gas central heating and double glazing