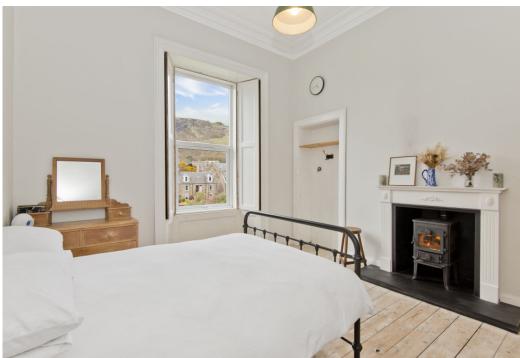

## Summary

This main-door ground-floor flat is a charming three-bedroom residence, which forms part of a B-listed, early nineteenth-century building. The southeast-facing home benefits from the spacious proportions that are characteristic of its era, along with sympathetic modern interiors, creating a desirable property that will suit a wide variety of buyers. It also has a desirable setting in Burntisland, positioned near the sprawling greens of the Links and the coastline, with beautiful nearby beaches (including Pettycur Beach).

### Features

- A traditional ground-floor flat
- Part of a B-listed historical building
- In the Burntisland conservation area
- Impressive sea views to Edinburgh
- Modern décor and period features
- Private main-door entrance
- Vestibule with storage and central hall
- Living/dining room with bay window
- Shaker-inspired kitchen
- Three bright and airy double bedrooms
- Low-maintenance private front garden
- Beautifully-kept private rear garden
- Private cellar and a private garage
- Gas central heating and double glazing