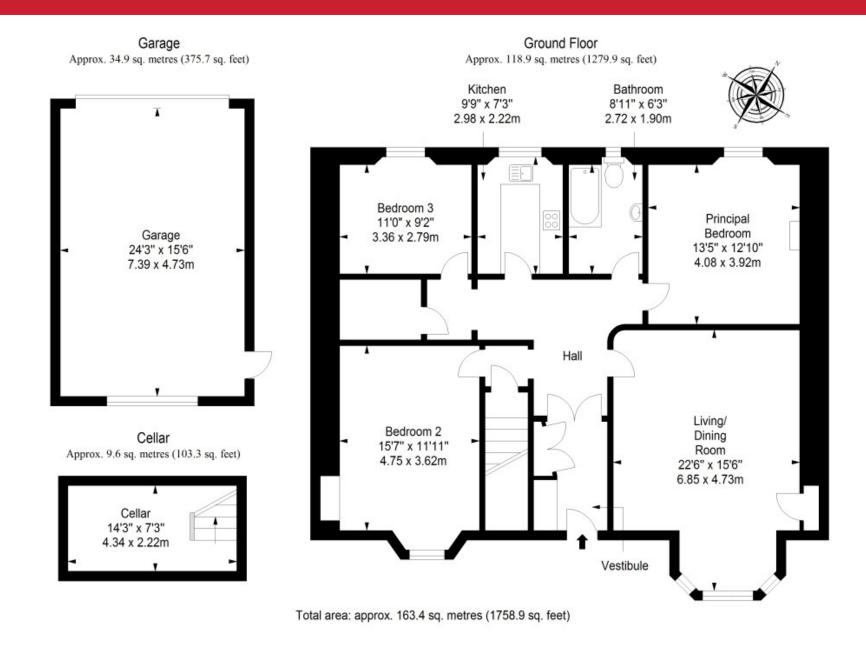

# Floorplan

### Features

- A traditional ground-floor flat
- Part of a B-listed historical building
- In the Burntisland conservation area
- Impressive sea views to Edinburgh
- Modern décor and period features
- Private main-door entrance
- Vestibule with storage and central hall
- Living/dining room with bay window
- Shaker-inspired kitchen
- Three bright and airy double bedrooms
- Low-maintenance private front garden
- Beautifully-kept private rear garden
- Private cellar and a private garage
- Gas central heating and double glazing