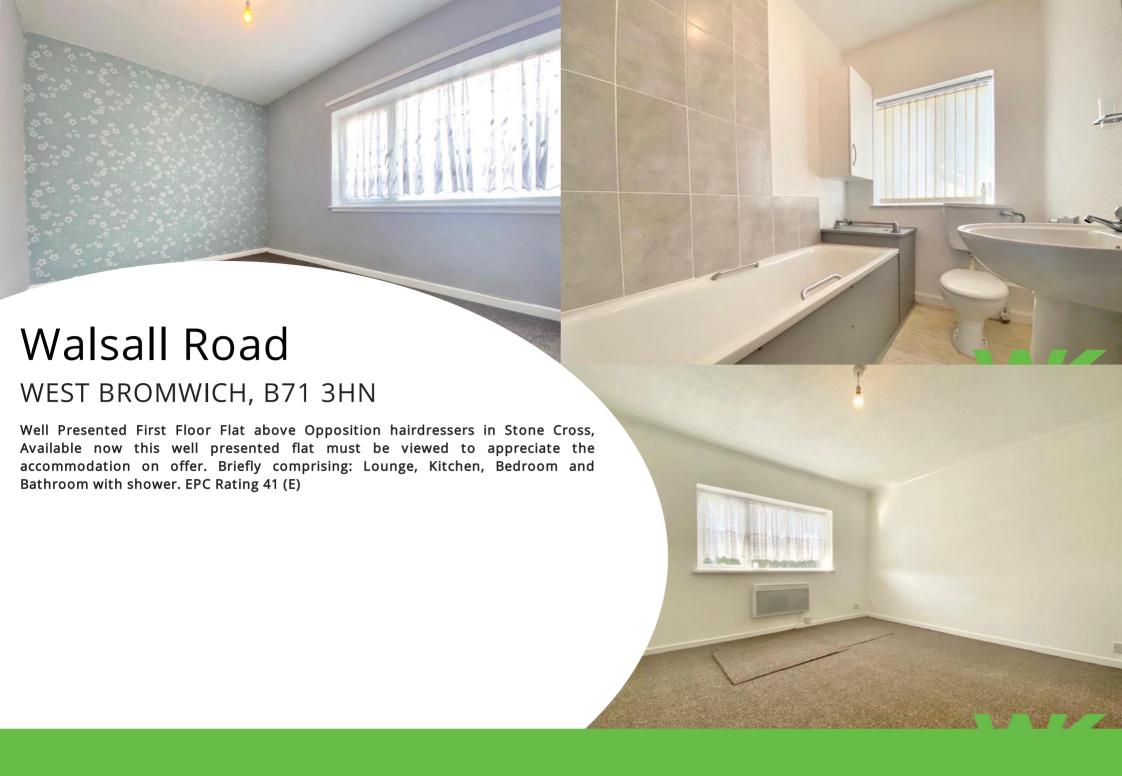

# Lounge (Reception)

Having electric radiator, tv point, telephone point and double glazed window to the rear elevation.

### Bathroom

Comprising of panel bath with shower, pedestal wash hand basin, low level w.c and double glazed window to the rear elevation.