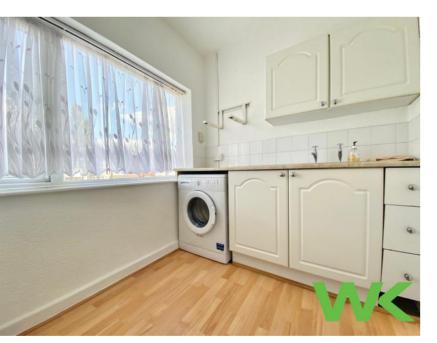

## Kitchen

Fitted kitchen having a range of wall and base units with complimentary work surfaces over, stainless steel sink drainer with tiled to splash back, electric cooker, plumbing for washing machine and double glazed window to the front elevation.