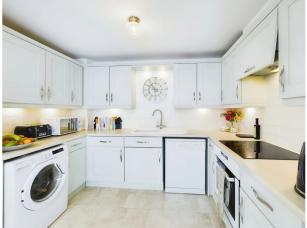

The open plan lounge and kitchen is a light and airy space, perfect for gathering and entertaining. French doors in the lounge open onto a Juliette balcony.

The kitchen comprises of a range of matching wall and floor mounted units with a roll top worksurface over and tiled splashbacks. There is a built under electric oven and four burner electric hob with an extractor hood over, space and plumbing for a washing machine and further appliance space.