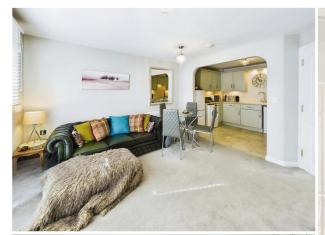

The open plan lounge and kitchen is a light and airy space, perfect for gathering and entertaining. French doors in the lounge open onto a Juliette balcony.

The kitchen comprises of a range of matching wall and floor mounted units with a roll top worksurface over and tiled splashbacks. There is a built under electric oven and four burner electric hob with an extractor hood over, space and plumbing for a washing machine and further appliance space.