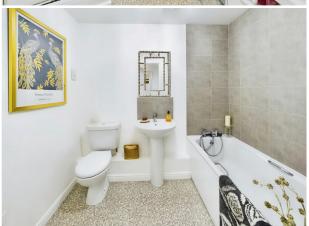

Well-proportioned bedroom one offers a UPVC double glazed window to the front elevation and is decorated in neutral tones, making this the ideal space to relax and unwind at the end of a busy day. This room benefits from the added convenience of an en-suite with a shower cubicle, wash hand basin, low level WC and an electric heated towel radiator.