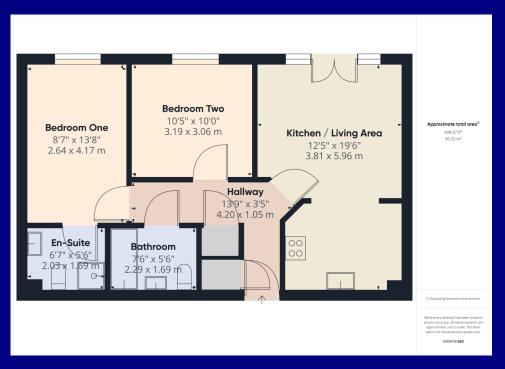

The accommodation briefly comprises of a hallway, open plan lounge and kitchen, two bedrooms, with an en-suite to bedroom one, and a bathroom. The property also benefits from an allocated parking space.

## **Key Features**

- ♦ Two Bedroom First Floor Apartment
- En-Suite and Bathroom
- Open-plan Lounge and Kitchen
- ♦ Juliette Balcony
- Allocated Parking
- ♦ Close Proximity To Local Amenities

 $COUNCIL\ TAX\ BAND:\ C-Southampton\ City\ Council.$ 

The apartment block boasts a secure intercom entry system, allowing access to the individual dwellings.

Upon entering the apartment, you are greeted by a neutrally decorated hallway with doors to principal rooms and two storage cupboards, one housing the electric meter, the other houses the hot water cylinder.

The open plan lounge and kitchen is a light and airy space, perfect for gathering and entertaining. French doors in the lounge open onto a Juliette balcony.

The kitchen comprises of a range of matching wall and floor mounted units with a roll top worksurface over and tiled splashbacks. There is a built under electric oven and four burner electric hob with an extractor hood over, space and plumbing for a washing machine and further appliance space.

Well-proportioned bedroom one offers a UPVC double glazed window to the front elevation and is decorated in neutral tones, making this the ideal space to relax and unwind at the end of a busy day. This room benefits from the added convenience of an en-suite with a shower cubicle, wash hand basin, low level WC and an electric heated towel radiator.

Bedroom two, also a good-sized double, presents a UPVC double glazed window to the front elevation.

The modern bathroom comprises of a panel enclosed bath with a handheld shower attachment, wash hand basin, low level WC and an electric heated towel radiator.