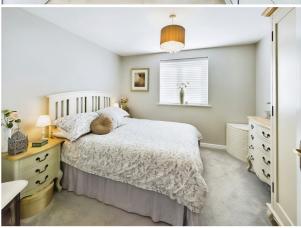

Well-proportioned bedroom one offers a UPVC double glazed window to the front elevation and is decorated in neutral tones, making this the ideal space to relax and unwind at the end of a busy day. This room benefits from the added convenience of an en-suite with a shower cubicle, wash hand basin, low level WC and an electric heated towel radiator.