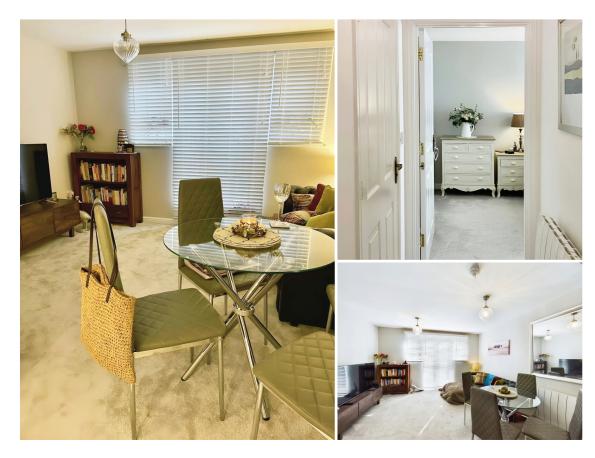

The accommodation briefly comprises of a hallway, open plan lounge and kitchen, two bedrooms, with an en-suite to bedroom one, and a bathroom. The property also benefits from an allocated parking space.

The apartment block boasts a secure intercom entry system, allowing access to the individual dwellings.

Upon entering the apartment, you are greeted by a neutrally decorated hallway with doors to principal rooms and two storage cupboards, one housing the electric meter, the other houses the hot water cylinder.

The open plan lounge and kitchen is a light and airy space, perfect for gathering and entertaining. French doors in the lounge open onto a Juliette balcony.

The kitchen comprises of a range of matching wall and floor mounted units with a roll top worksurface over and tiled splashbacks. There is a built under electric oven and four burner electric hob with an extractor hood over, space and plumbing for a washing machine and further appliance space.