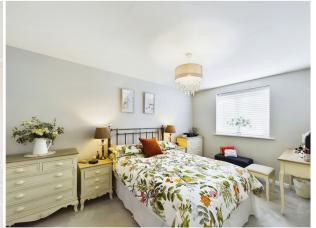

Bedroom two, also a good-sized double, presents a UPVC double glazed window to the front elevation.

The modern bathroom comprises of a panel enclosed bath with a handheld shower attachment, wash hand basin, low level WC and an electric heated towel radiator.