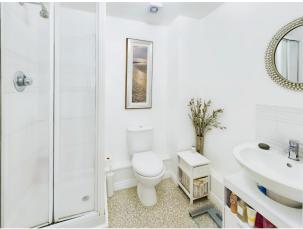

Bedroom two, also a good-sized double, presents a UPVC double glazed window to the front elevation.

The modern bathroom comprises of a panel enclosed bath with a handheld shower attachment, wash hand basin, low level WC and an electric heated towel radiator.