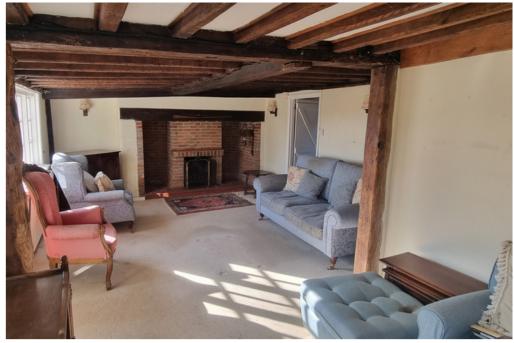

## Yew Tree Cottage, Beckley Road, Northiam, Rye, East Sussex. TN31 6JB. A Charming Three Bedroom Character Cottage In Need Of Refurbishment (Offers Over) £600,000

A Stunning Two/Three Bedroom Detached Cottage With Excellent Scope & Potential. Being located in a highly sought after rural location the property has benefits & accommodation that includes: A Good Size Inner Hall \* South Facing Reception Room \* Separate Dining Room \* Three First Floor Bedrooms (One Off Master Bedroom) \* A Good Size Kitchen-Diner With Beams \* Ground Floor W.C \* Main Reception Room With Inglenook Fireplace & Period Features \* Original Exposed Beams \* Double Garage Complex With First Floor Annex Room (Ideal Home Office/Study) \* Gated Access & Ample Parking \* A Charming Detached Character Cottage With Substantial Grounds \* Stunning Rural Aspects & Views \* The Cottage Is Set With Substantial Gardens & Grounds \* Excellent Scope & Potential To Improve \* Oil Fired Central Heating \* Original Fresh Water Well \*An Exciting Refurbishment Project \* Being Offered For Sale With No Onward Chain \* To Arrange to View Please Call Our Sales Team on 01424 224488....