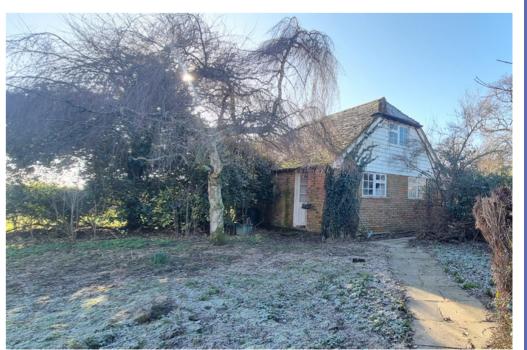

## Yew Tree Cottage, Beckley Road, Northiam, Rye, East Sussex. TN31 6JB. A Charming Three Bedroom Character Cottage In Need Of Refurbishment (Offers Over) £600,000

A Stunning Two/Three Bedroom Detached Cottage With Excellent Scope & Potential. Being located in a highly sought after rural location the property has benefits & accommodation that includes: A Good Size Inner Hall \* South Facing Reception Room \* Separate Dining Room \* Three First Floor Bedrooms (One Off Master Bedroom) \* A Good Size Kitchen-Diner With Beams \* Ground Floor W.C \* Main Reception Room With Inglenook Fireplace & Period Features \* Original Exposed Beams \* Double Garage Complex With First Floor Annex Room (Ideal Home Office/Study) \* Gated Access & Ample Parking \* A Charming Detached Character Cottage With Substantial Grounds \* Stunning Rural Aspects & Views \* The Cottage Is Set With Substantial Gardens & Grounds \* Excellent Scope & Potential To Improve \* Oil Fired Central Heating \* Original Fresh Water Well \*An Exciting Refurbishment Project \* Being Offered For Sale With No Onward Chain \* To Arrange to View Please Call Our Sales Team on 01424 224488....