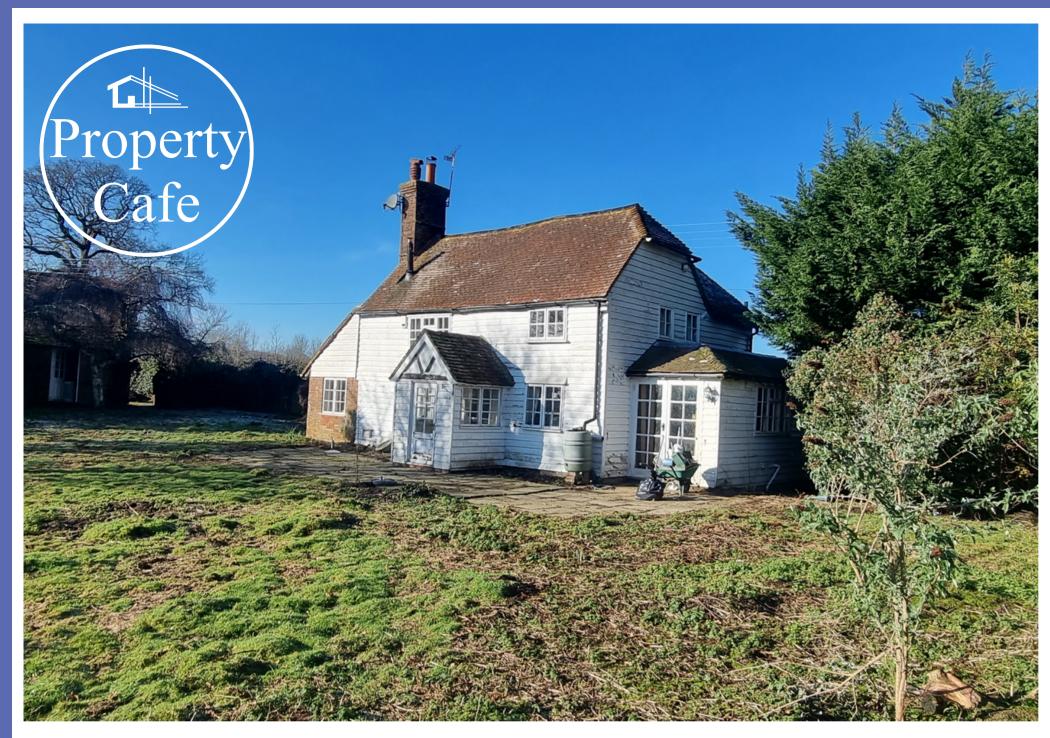

## Yew Tree Cottage, Beckley Road, Northiam, Rye, East Sussex. TN31 6JB. A Charming Three Bedroom Character Cottage In Need Of Refurbishment (Offers Over) £600,000

A Stunning Two/Three Bedroom Detached Cottage With Excellent Scope & Potential. Being located in a highly sought after rural location the property has benefits & accommodation that includes: A Good Size Inner Hall \* South Facing Reception Room \* Separate Dining Room \* Three First Floor Bedrooms (One Off Master Bedroom) \* A Good Size Kitchen-Diner With Beams \* Ground Floor W.C \* Main Reception Room With Inglenook Fireplace & Period Features \* Original Exposed Beams \* Double Garage Complex With First Floor Annex Room (Ideal Home Office/Study) \* Gated Access & Ample Parking \* A Charming Detached Character Cottage With Substantial Grounds \* Stunning Rural Aspects & Views \* The Cottage Is Set With Substantial Gardens & Grounds \* Excellent Scope & Potential To Improve \* Oil Fired Central Heating \* Original Fresh Water Well \*An Exciting Refurbishment Project \* Being Offered For Sale With No Onward Chain \* To Arrange to View Please Call Our Sales Team on 01424 224488....