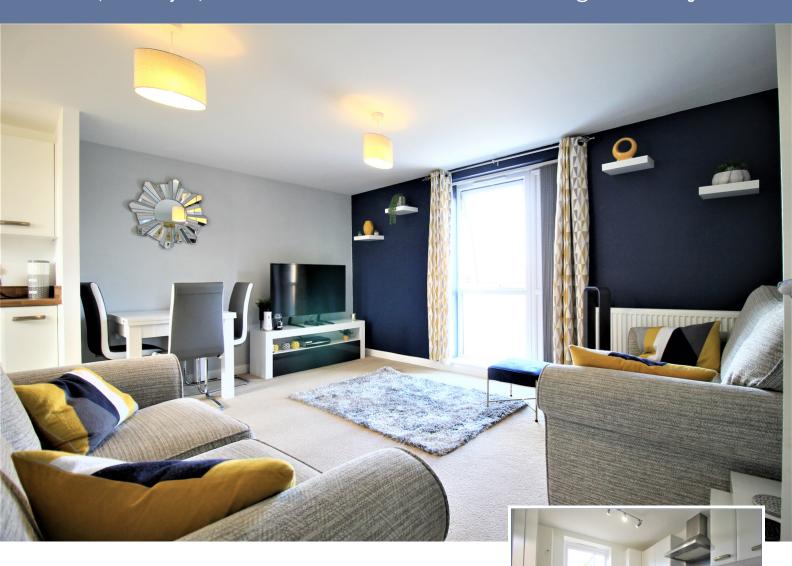

## £85,000 Leasehold

- First floor apartment
- Modern interior
- 50% Shared Ownership with Paradigm
- Allocated parking
- Modern development of Brooklands
- Great school catchment area
- · Local amenites within walking distance
- rent a month is £246.94
- EPC Rating