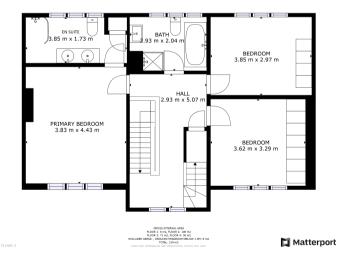

arking spaces. Book your viewing today via the link below. https://www.thepropertyhive.co.uk/property-for-sale/details/26714701

### **Ground Floor**

### Floor Plan







Matterport

### **Entrance Hall**





#### Kitchen Diner









Tel: 01302 247754 Email: info@thepropertyhive.co.uk Web: www.thepropertyhive.co.uk



Lounge





**Garden Room** 





Snug



**Utility Room** 



**Ground Floor W/C** 





Tel: 01302 247754 Email: info@thepropertyhive.co.uk Web: www.thepropertyhive.co.uk

#### Sauna





GROSS INTERNAL AREA
FLOOR 1: 6 m3, FLOOR 3: 106 m3
FLOOR 3: 71 m3, FLOOR 4: 35 m3
FLOOR 3: 71 m3, FLOOR 4: 35 m3
EXCLUDED AREAS: , RECUICED HAROGROPH BLOW 1.541: 6 m2
TOTAL: 219 m2
SEES AND DEPRISIONS AND APPROXIMENT, ACTION, PMY VMY.

Matterport

## **First Floor**

### Floor Plan



#### **Master Bedroom**





**En Suite** 







Tel: 01302 247754 Email: info@thepropertyhive.co.uk Web: www.thepropertyhive.co.uk

#### **Second Bedroom**





**Third Bedroom** 





### **Family Bathroom**



**Second Floor** 

### Floor Plan





Tel: 01302 247754 Email: info@thepropertyhive.co.uk Web: www.thepropertyhive.co.uk

### **Fourth Bedroom**





Fifth Bedroom



**Shower Room** 



External



Front Aspect





Rear Garden

All measurements provided are approximate and should be verified before exchange of contracts. No appliances have been tested and should be checked to ensure they are in good working order.



Tel: 01302 247754 Email: info@thepropertyhive.co.uk Web: www.thepropertyhive.co.uk

# **Energy Performance Certificate**