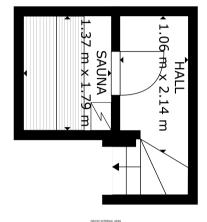

### **Ground Floor**

### Floor Plan

Matterport

#### Sauna

GROSS INTERNAL AREA
FLOOR 1: 6 m3, FLOOR 3: 106 m3
FLOOR 3: 71 m3, FLOOR 4: 35 m3
FLOOR 3: 71 m3, FLOOR 4: 35 m3
EXCLUDED AREAS: , RECUICED HAROGROPH BLOW 1.541: 6 m2
TOTAL: 219 m2
SEES AND DEPRISIONS AND APPROXIMENT, ACTION, PMY VMY.