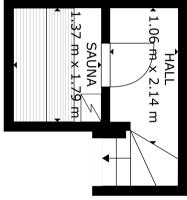

### **Ground Floor**

### Floor Plan

Matterport

#### Sauna

GROSS INTERNAL AREA
FLOOR 1: 6 m3, FLOOR 3: 106 m3
FLOOR 3: 71 m3, FLOOR 4: 35 m3
FLOOR 3: 71 m3, FLOOR 4: 35 m3
EXCLUDED AREAS: , RECUICED HAROGROPH BLOW 1.541: 6 m2
TOTAL: 219 m2
SEES AND DEPRISIONS AND APPROXIMENT, ACTION, PMY VMY.