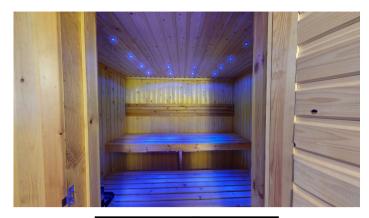

#### Sauna

GROSS INTERNAL AREA
FLOOR 1: 6 m3, FLOOR 3: 106 m3
FLOOR 3: 71 m3, FLOOR 4: 35 m3
FLOOR 3: 71 m3, FLOOR 4: 35 m3
EXCLUDED AREAS: , RECUICED HAROGROPH BLOW 1.541: 6 m2
TOTAL: 219 m2
SEES AND DEPRISIONS AND APPROXIMENT, ACTION, PMY VMY.