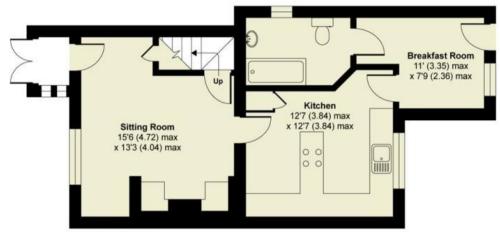

SECOND FLOOR

FIRST FLOOR

**GROUND FLOOR** 

APPROX. GROSS INTERNAL FLOOR AREA 720 SQ FT 66.8 SQ METRES (EXCLUDES RESTRICTED HEAD HEIGHT)

20-22 Bridge End, Leeds, LS1 4DJ t: 0330 004 0050 e: hello@bettermove.co.uk www.bettermove.co.uk