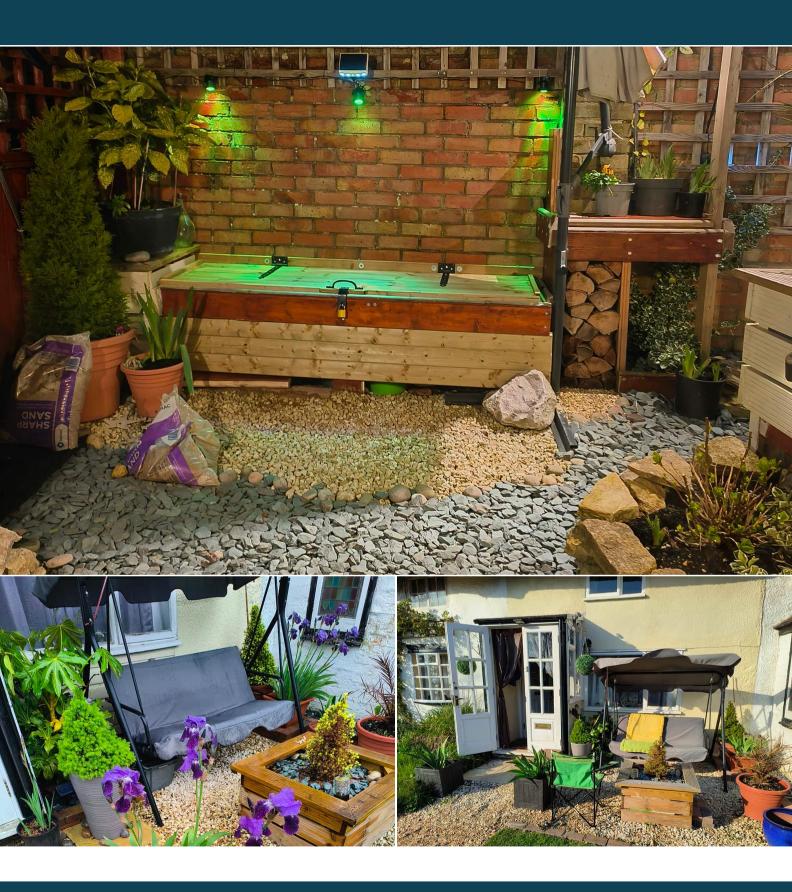

The council tax band is B.

The interior of this beautifully presented property comprises a spacious living room, fitted kitchen, breakfast room and bathroom on the ground floor. The first floor consists of 1 bedroom and and the second containing the attic room. The exterior boasts a private rear and front gardens, perfect for enjoying the summer months.