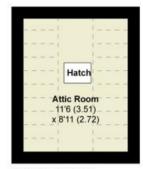

SECOND FLOOR

FIRST FLOOR

**GROUND FLOOR** 

APPROX. GROSS INTERNAL FLOOR AREA 720 SQ FT 66.8 SQ METRES (EXCLUDES RESTRICTED HEAD HEIGHT)

20-22 Bridge End, Leeds, LS1 4DJ t: 0330 004 0050 e: hello@bettermove.co.uk www.bettermove.co.uk