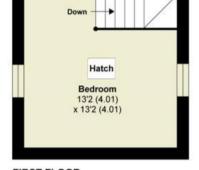

SECOND FLOOR

FIRST FLOOR

**GROUND FLOOR** 

APPROX. GROSS INTERNAL FLOOR AREA 720 SQ FT 66.8 SQ METRES (EXCLUDES RESTRICTED HEAD HEIGHT)

20-22 Bridge End, Leeds, LS1 4DJ t: 0330 004 0050 e: hello@bettermove.co.uk www.bettermove.co.uk