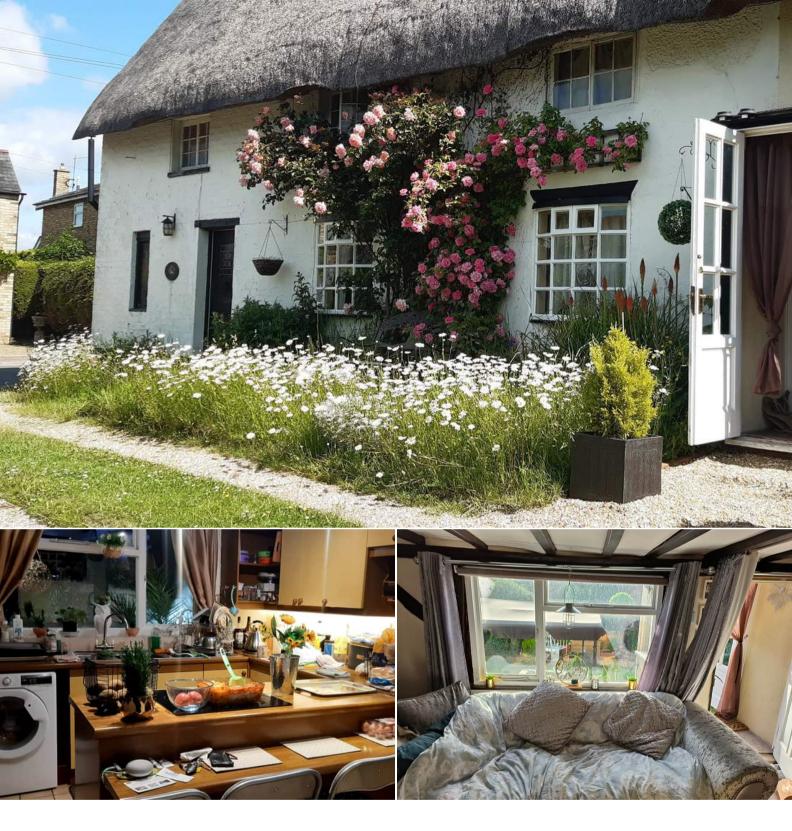

## Church End Bedford

Bettermove are proud to present this 1 bedroom Cottage in Ravensden, Bedford.

This cottage benefits from traditional features, electric central heating throughout and has parking available outside.

The council tax band is B.

The interior of this beautifully presented property comprises a spacious living room, fitted kitchen, breakfast room and bathroom on the ground floor. The first floor consists of 1 bedroom and and the second containing the attic room. The exterior boasts a private rear and front gardens, perfect for enjoying the summer months.

Located in the popular town of Ravensden, the property is close to a range of amenities, including shops, supermarkets, restaurants and pubs.

Excellent transport connections can be found from the A421, Bedford and St Johns train station and many local bus routes.