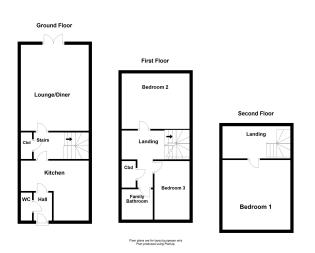

## £205,000 Freehold

- GREAT INVESTMENT OPPORTUNITY
- Three double bedroom
- Large house
- Parking for two cars
- Garden & Parking
- EPC Rating

\*\*\* IDEAL INVESTMENT \*\*\* This is a three bedroom terraced town house located in the area of Fullers Slade. The accommodation comprises and entrance hall, kitchen, lounge/diner, cloakroom, three good size bedrooms and family bathroom. Outside there is a rear garden and gated parking infront of the property for two vehicles. This property benefits from having no onward chain and is the ideal investment opportunity for landlords. Please call the elevation team today to arrange your viewing.