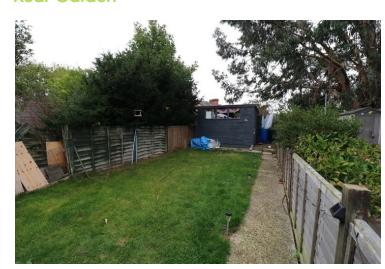

#### Rear Garden

Paved patio area, raised decking area, lawn area, gated side access, garden shed to remain, fully enclosed by panel fencing.