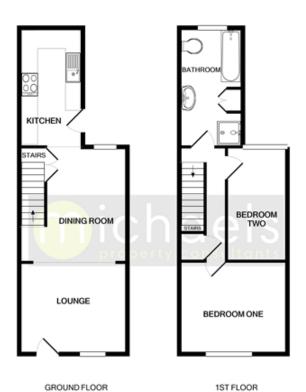

#### Floorplans

#### **Ground Floor**

#### **Living Room**

23' 3" x 11' 7" (7.09m x 3.53m) Entrance door, Double glazed window to front and rear aspect, stairs rising to first floor, T'V & phone points, two radiators, door leading to kitchen.

#### **Kitchen**

12' 9" x 6' 10" (3.89m x 2.08m) Double glazed window to side aspect, a range of wall and base units over an area of roll edge work tops, inset sink and drainer units, plumbing for a washing machine, space for appliances, laminate floor, tile splash backs, radiator.

#### First Floor

#### Landing

Loft access, doors leading to;

#### **Bedroom One**

11' 7" x 9' 11" (3.53m x 3.02m) Double glazed window to front aspect, radiator.

#### **Bedroom Two**

12' 5" x 6' 11" (3.78m x 2.11m) Double glazed window to rear aspect, radiator.

#### **Family Bathroom**

Double glazed window to rear aspect, low level WC, wash hand basin, panel bath with mixer taps and shower over, tiled walls, radiator.