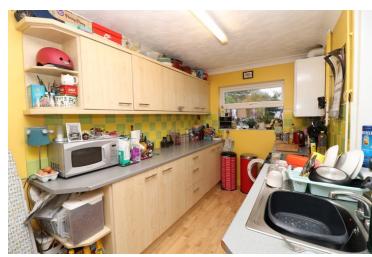

#### **Kitchen**

12' 9" x 6' 10" (3.89m x 2.08m) Double glazed window to side aspect, a range of wall and base units over an area of roll edge work tops, inset sink and drainer units, plumbing for a washing machine, space for appliances, laminate floor, tile splash backs, radiator.