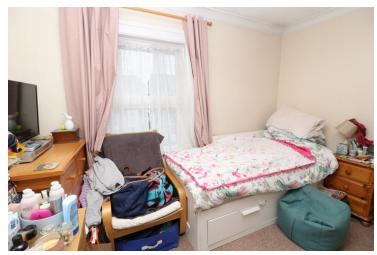

#### **Bedroom One**

11' 7" x 9' 11" (3.53m x 3.02m) Double glazed window to front aspect, radiator.

#### **Bedroom Two**

12' 5" x 6' 11" (3.78m x 2.11m) Double glazed window to rear aspect, radiator.