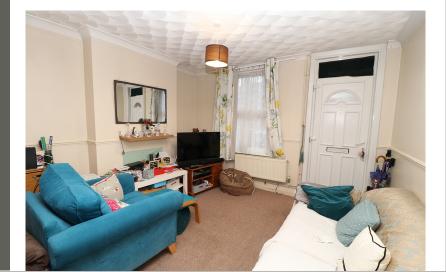

#### **Living Room**

23' 3" x 11' 7" (7.09m x 3.53m) Entrance door, Double glazed window to front and rear aspect, stairs rising to first floor, T'V & phone points, two radiators, door leading to kitchen.