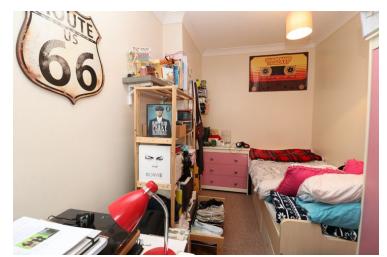

#### **Bedroom One**

11' 7" x 9' 11" (3.53m x 3.02m) Double glazed window to front aspect, radiator.

#### **Bedroom Two**

12' 5" x 6' 11" (3.78m x 2.11m) Double glazed window to rear aspect, radiator.