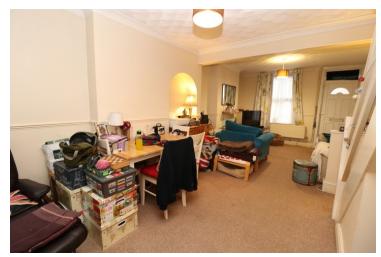

#### **Living Room**

23' 3" x 11' 7" (7.09m x 3.53m) Entrance door, Double glazed window to front and rear aspect, stairs rising to first floor, T'V & phone points, two radiators, door leading to kitchen.