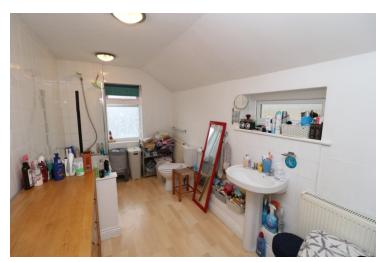

#### **Family Bathroom**

Double glazed window to rear aspect, low level WC, wash hand basin, panel bath with mixer taps and shower over, tiled walls, radiator.