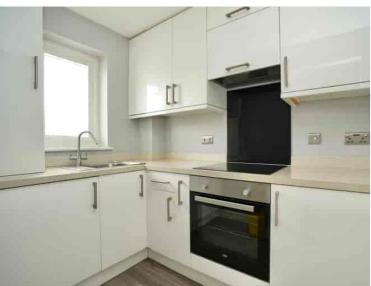

## **Kitchen**

2.33m x 2.06m (7' 8" x 6' 9")

Modern fitted in a range of base, drawer and wall mounted units with work surfaces and tiling, single drainer stainless steel sink unit with swan neck mixer tap, integrated for oven with concealed extractor fan over, under stairs storage cupboard, space for fridge freezer, Combi central heating boiler, UPVC double glazed widow to front, vinyl flooring.