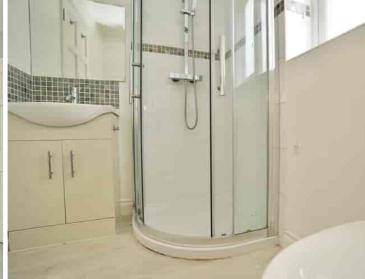

## **Shower Room**

2.03m x 1.43m (6' 8" x 4' 8")

Fitted in a three piece suite comprising low level WC, wash hand basin, corner shower cubicle with independent shower unit fitted over, heated towel rail, UPVC double glazed window to front, laminate flooring, recessed lighting.