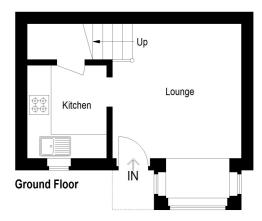

Approximate Gross Internal Area 38.5 sq m / 414 sq ft

This plan is for layout guidance only. Not drawn to scale unless stated. Windows and door openings are approximate. Whilst every care is taken in the preparation of this plan, please check all dimensions, shapes and compass bearings before making any decisions reliant upon them. (ID972265)

## **Kitchen**

2.33m x 2.06m (7' 8" x 6' 9")

Modern fitted in a range of base, drawer and wall mounted units with work surfaces and tiling, single drainer stainless steel sink unit with swan neck mixer tap, integrated for oven with concealed extractor fan over, under stairs storage cupboard, space for fridge freezer, Combi central heating boiler, UPVC double glazed widow to front, vinyl flooring.

## **Living Room**

4.35m x 3.43m (14' 3" x 11' 3")

UPVC double glazed box bay window to front, vertical radiator, stairs to first floor, TV point, telephone point, fuse box, recessed lighting.