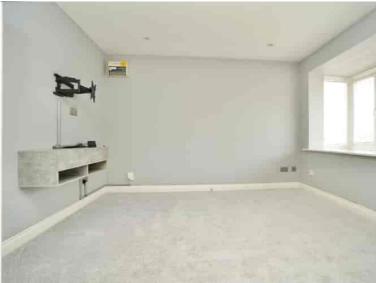

### **Bedroom**

3.43m x 3.22m (11' 3" x 10' 7")

UPVC double glazed window to front, radiator, triple built in wardrobes with hanging, shelving and internal lighting with pull out wash basket, recessed down lighters.