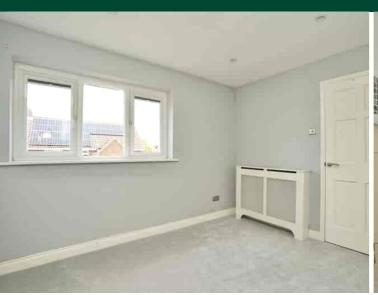

### **Bedroom**

3.43m x 3.22m (11' 3" x 10' 7")

UPVC double glazed window to front, radiator, triple built in wardrobes with hanging, shelving and internal lighting with pull out wash basket, recessed down lighters.