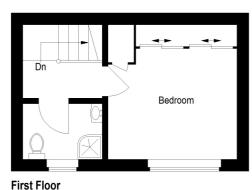

Approximate Gross Internal Area 38.5 sq m / 414 sq ft

This plan is for layout guidance only. Not drawn to scale unless stated. Windows and door openings are approximate. Whilst every care is taken in the preparation of this plan, please check all dimensions, shapes and compass bearings before making any decisions reliant upon them. (ID972265)

### **Bedroom**

3.43m x 3.22m (11' 3" x 10' 7")

UPVC double glazed window to front, radiator, triple built in wardrobes with hanging, shelving and internal lighting with pull out wash basket, recessed down lighters.

## **Shower Room**

2.03m x 1.43m (6' 8" x 4' 8")

Fitted in a three piece suite comprising low level WC, wash hand basin, corner shower cubicle with independent shower unit fitted over, heated towel rail, UPVC double glazed window to front, laminate flooring, recessed lighting.

## **First Floor Landing**

Access to boarded loft space with ladder and lighting.