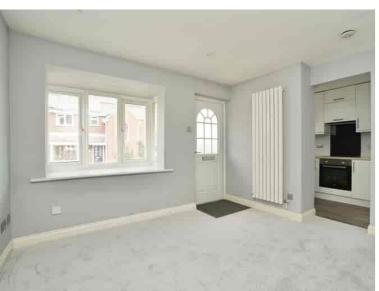

## **Living Room**

4.35m x 3.43m (14' 3" x 11' 3")

UPVC double glazed box bay window to front, vertical radiator, stairs to first floor, TV point, telephone point, fuse box, recessed lighting.

## **Kitchen**

2.33m x 2.06m (7' 8" x 6' 9")

Modern fitted in a range of base, drawer and wall mounted units with work surfaces and tiling, single drainer stainless steel sink unit with swan neck mixer tap, integrated for oven with concealed extractor fan over, under stairs storage cupboard, space for fridge freezer, Combi central heating boiler, UPVC double glazed widow to front, vinyl flooring.