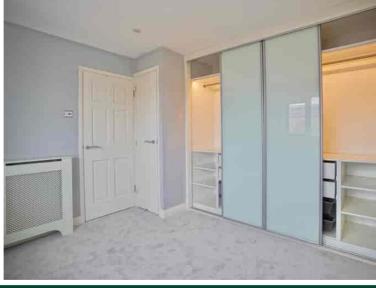

### **Bedroom**

3.43m x 3.22m (11' 3" x 10' 7")

UPVC double glazed window to front, radiator, triple built in wardrobes with hanging, shelving and internal lighting with pull out wash basket, recessed down lighters.