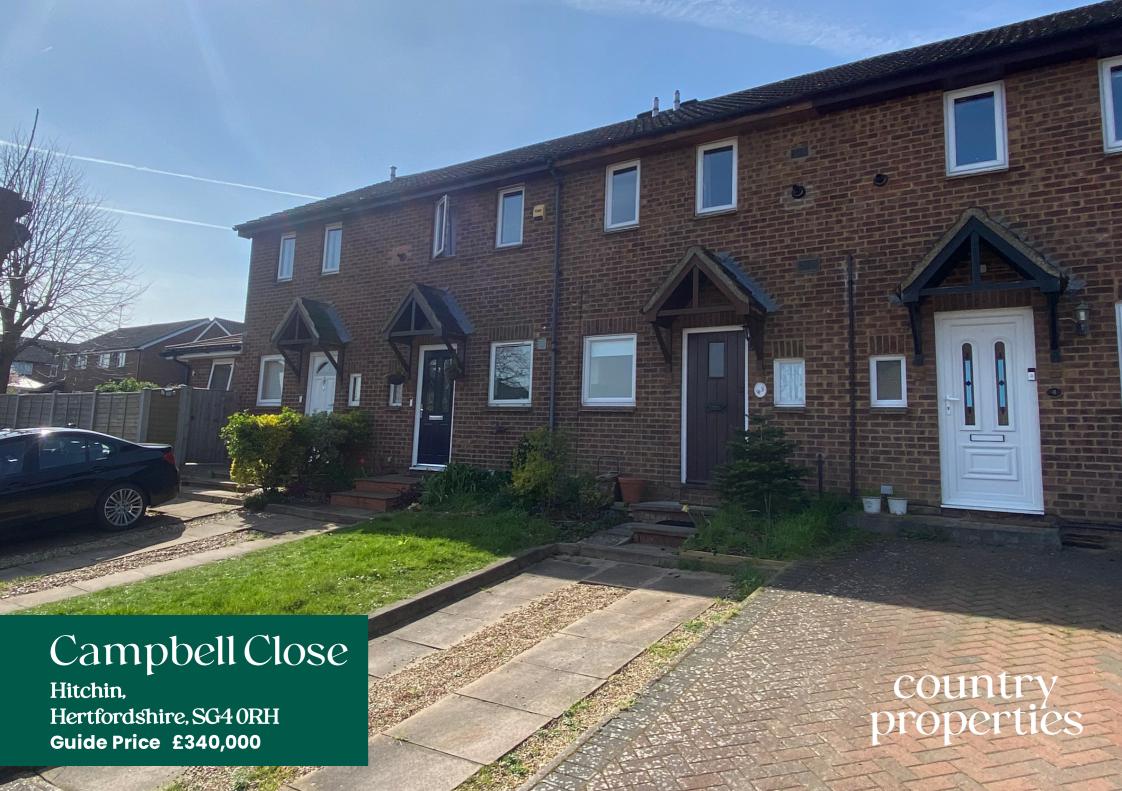

Offered with no chain is this two bedroom terraced house situated within a quiet cul-de-sac location. To the ground floor is an entrance hall, spacious living room with doors to Southerly facing rear garden and separate kitchen with freestanding appliances. To the first floor are two double bedrooms and a bathroom with W.C, wash hand basin and bath with shower attachment.

- Two bedroom terrace house
- South-West facing rear garden
- Cul De Sac location
- Driveway parking
- No Chain
- 1.2 miles, 26 mins walk to Hitchin town centre (as per Google maps)
- 0.6 miles, 15 mins walk to Hitchin train station (as per Google maps)