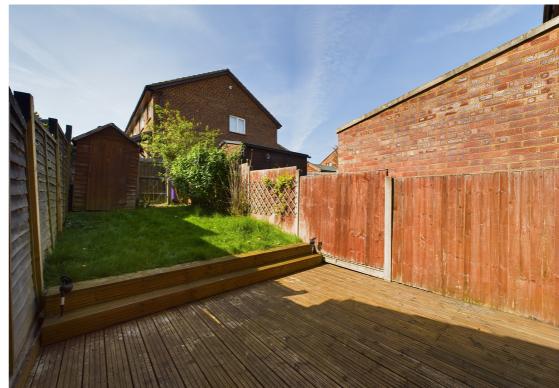

To the outside is a South-West facing rear garden mainly laid to lawn with a patio area, shed, and gated access to the side. The front provides driveway parking for one vehicle.

The property benefits from gas central heating and double glazing throughout.