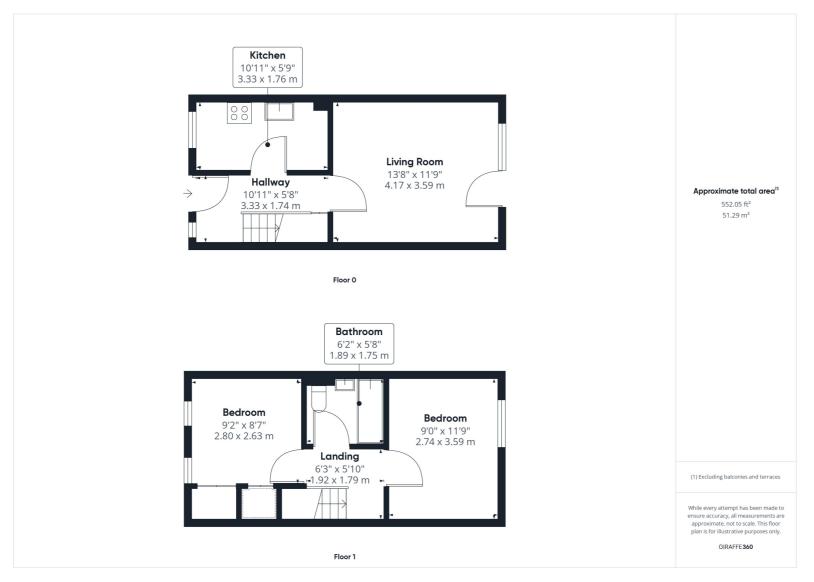

Offered with no chain is this two bedroom terraced house situated within a quiet cul-de-sac location. To the ground floor is an entrance hall, spacious living room with doors to Southerly facing rear garden and separate kitchen with freestanding appliances. To the first floor are two double bedrooms and a bathroom with W.C, wash hand basin and bath with shower attachment.

To the outside is a South-West facing rear garden mainly laid to lawn with a patio area, shed, and gated access to the side. The front provides driveway parking for one vehicle.

The property benefits from gas central heating and double glazing throughout.

All measurements are approximate and quoted in metric with imperial equivalents and for general guidance only and whilst every attempt has been made to ensure accuracy, they must not be relied on. The fixtures, fittings and appliances referred to have not been tested and therefore no guarantee can be given and that they are in working order. Internal photographs are reproduced for general information and it must not be inferred that any item shown is included with the property. For a free valuation, contact the numbers listed on the brochure.