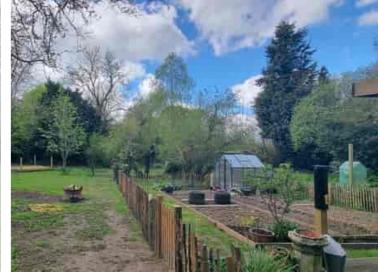

Lease length 999 from the 1st of January 2018. Advised by the Solicitor to budget for around £3000 PA.

Outside The property is approached via a graveldriveway and set amongst mature gardens and grounds laid principally to lawn with flower beds and borders with a variety of trees and shrubs. There is a vegetable garden with garden shed. There is also communal parking and access to a Single Garage. We have been advised that the property will be sold with a long lease & Share Of Freehold. The maintenance charge is calculated at 1/6th share of the total outgoings. Directions: Proceeding from Bexhill towards Ninfield via the main road away from the town & Lunsford Manor will be found via a private entrance drive on your left hand side just before turning for Peartree Lane.