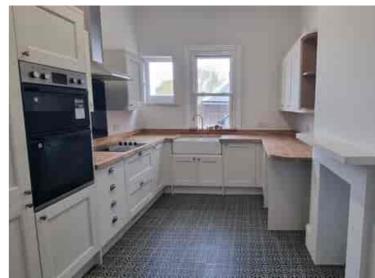

- A Spacious Character Apartment
- Completely Refurbished Apartment Throughout
  - Elegant Entrance Hall & Landing Areas
- Dual Aspect Lounge-Diner With Stunning Views
  - Three Good Size Bedrooms
  - Spacious Master Bedroom Suite
  - Fully Refurbished Fitted Kitchen
  - Fully Refurbished & New Carpets
  - Newly Fitted Carpets & Flooring
- Efficient Individually Controlled Electric Heating
  Newly Installed Four Piece Bathroom Suite
  - Additional W.C With High Flush Sistern