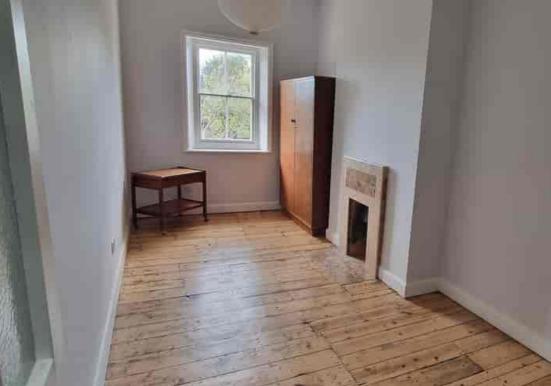

- A Spacious Character Apartment
- Completely Refurbished Apartment Throughout
  - Elegant Entrance Hall & Landing Areas
- Dual Aspect Lounge-Diner With Stunning Views
  - Three Good Size Bedrooms
  - Spacious Master Bedroom Suite
  - Fully Refurbished Fitted Kitchen
  - Fully Refurbished & New Carpets
  - Newly Fitted Carpets & Flooring
- Efficient Individually Controlled Electric Heating
  Newly Installed Four Piece Bathroom Suite
  - Additional W.C With High Flush Sistern