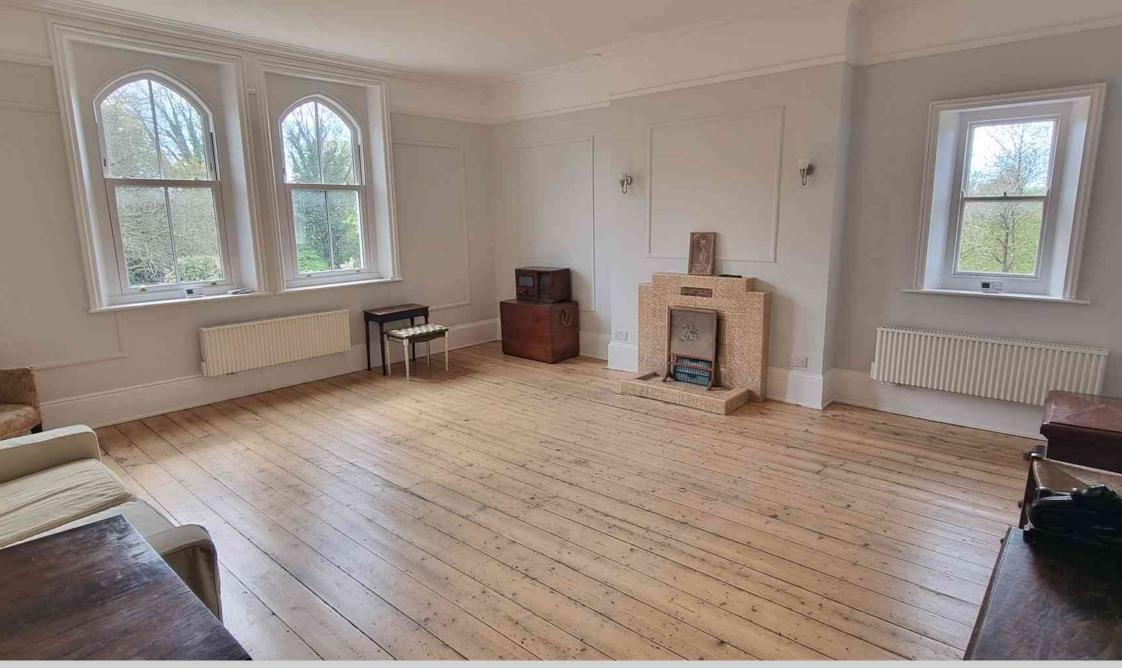

## FIRST FLOOR APARTMENT 1321 sq.ft. (122.7 sq.m.) approx.

The Property Cafe is delighted to offer for sale this **Beautifully Refurbished Three Bedroom First Floor Apartment** forming part of a magnificent Period Manor House set within stunning landscaped grounds. This delightful residence affords accommodation & benefits that includes: A Private Entrance \* First Floor External Porch \* A Spacious Split Level Inner Hall \* A Stunning Dual Aspect Reception Room \* Three Good Size Bedrooms \* Newly Fitted \* Fully Refurbished Decor \* Newly Laid Carpets & Exposed Wooden Flooring \* Beautifully Presented Newly Installed Bathroom Suite \* Additional Separate W.C \* Two Large Loft Space's With Potential To Develop \* A Newly Re-Roofed Single Garage En-Bloc \* Stunning Landscaped Gardens & Grounds \* A Private Section Of Garden \* Ample Parking \* Additional Parking planned \* **A Stunning Fully Refurbished Apartment Being Sold With No Chain! Please contact our Bexhill sales team for additional information or to arrange to view on 01424 224488.** 

- A Spacious Character Apartment
- Completely Refurbished Apartment Throughout
  - Elegant Entrance Hall & Landing Areas
- Dual Aspect Lounge-Diner With Stunning Views
  - Three Good Size Bedrooms
  - Spacious Master Bedroom Suite
  - Fully Refurbished Fitted Kitchen
  - Fully Refurbished & New Carpets
  - Newly Fitted Carpets & Flooring
- Efficient Individually Controlled Electric Heating
  Newly Installed Four Piece Bathroom Suite
  - Additional W.C With High Flush Sistern